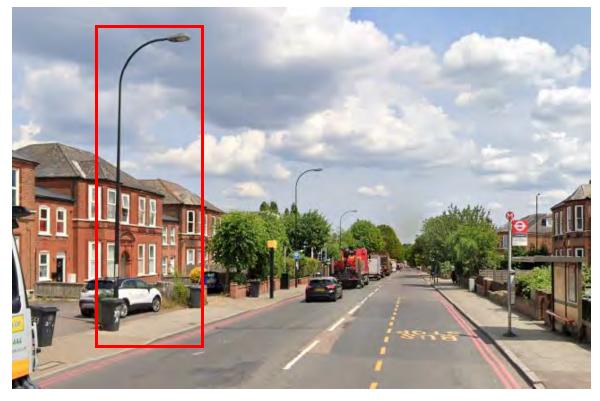

on 3 – London Road





## Location 4 – London Road





## Location 5 – Devonshire Road











#### Location 7 – Waldram Park Road





## Location 8 – Sunderland Road





#### Location 9 – Stanstead Road

Location 10 – Stanstead Road









## Location 11 – Stanstead Road









Location 12 – Stanstead Road

## Location 13 – Stanstead Road





## Location 14 – Stanstead Road





#### Location 15 – Stanstead Road











#### Location 17 – Catford Road





#### Location 18 – Catford Road





# Location 19 – Plassy Road

#### Location 20 – Brownhill Road









## Location 21 – Brownhill Road





## Location 22 – Brownhill Road





### Location 23 – Brownhill Road

#### Location 24 – Brownhill Road









## Location 25 – Brownhill Road

Location 26 – Brownhill Road









## Location 27 – South Circular Road





## Merton – A24

Location 1 – High Street Colliers Wood





Location 2 – High Street Colliers Wood









No post on the other side of the road.

## Location 4 – High Street Colliers Wood





# Location 5 – High Street Colliers Wood





# RBCK – A3220 Location 1 – Cromwell Road

#### Location 2 – Cromwell Road









### Location 3 – Cromwell Road

#### Location 4 – Cromwell Road









### Location 5 – Cromwell Road

#### Location 6 – Cromwell Road











Location 8 – Cromwell Road









# Location 9 – Cromwell Road

# Location 10 – Brompton Road









# Location 11 – Brompton Road





# RBCK – A3220 Location 1 – Holland Road

#### Location 2 – Holland Road









### Location 3 – Holland Road

### Location 4 – Hollan