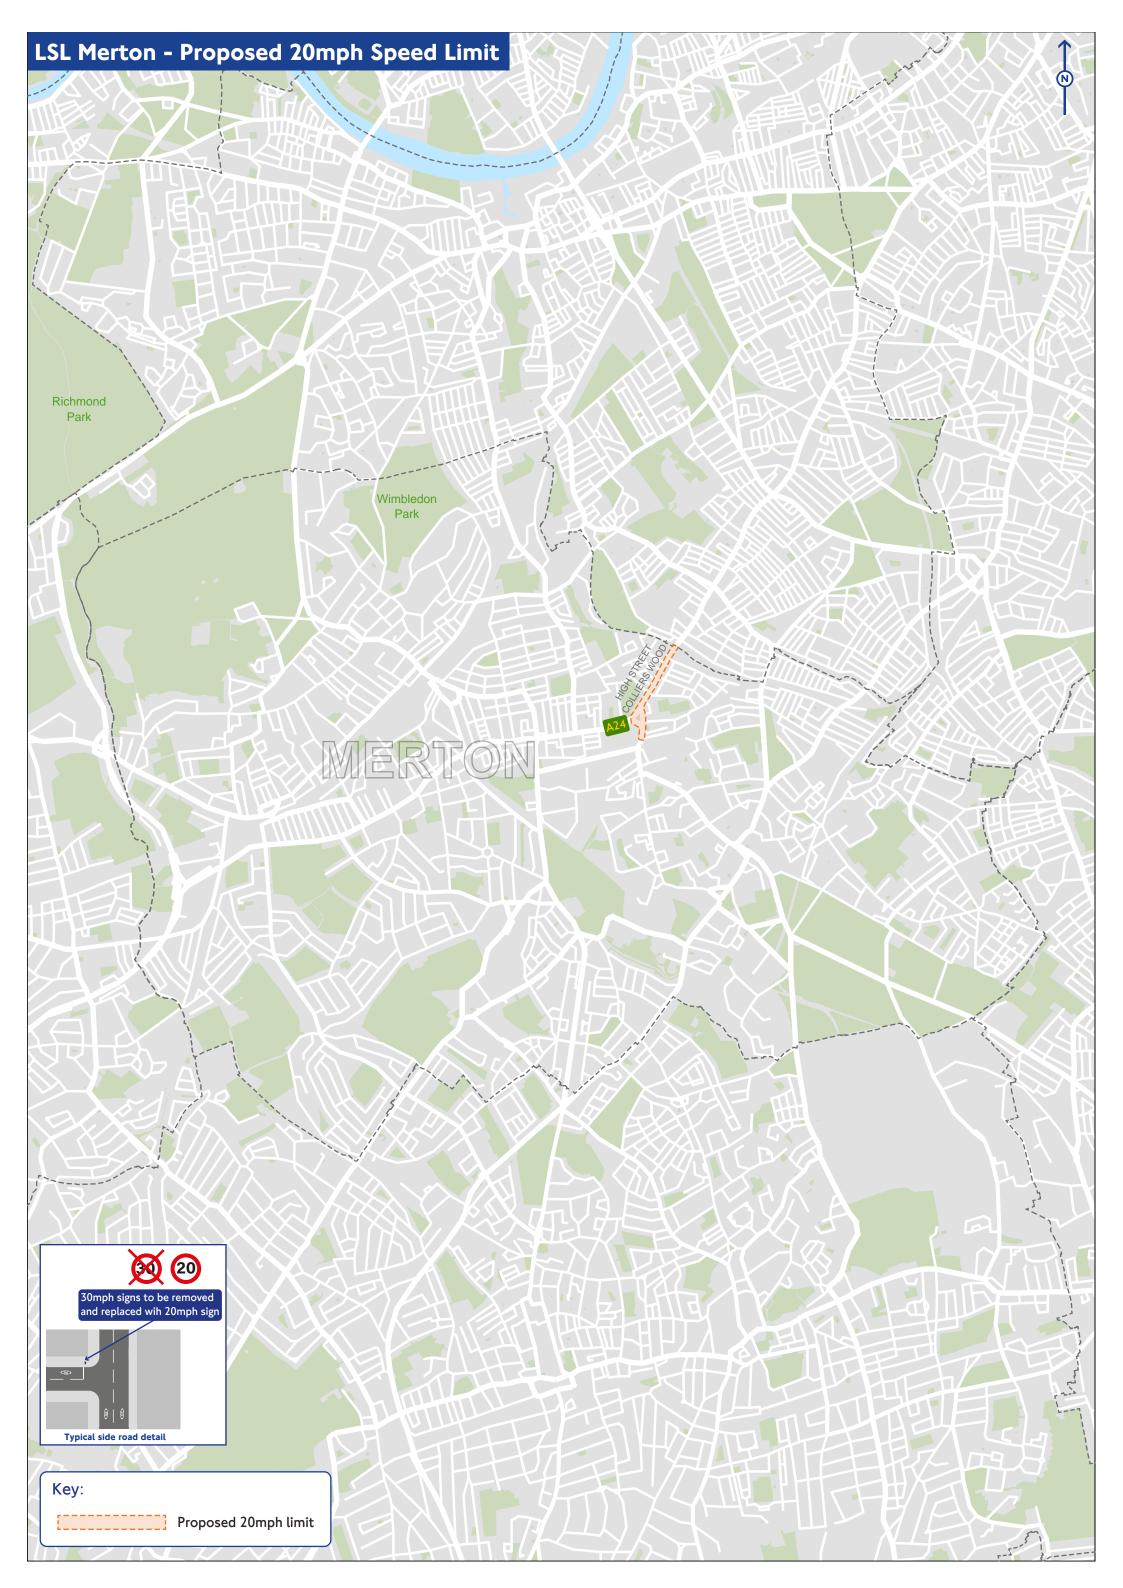

## Merton – A24

Location 1 – High Street Colliers Wood

Location 2 – High Street Colliers Wood

No post on the other side of the road.

## Location 4 – High Street Colliers Wood

# Location 5 – High Street Colliers Wood