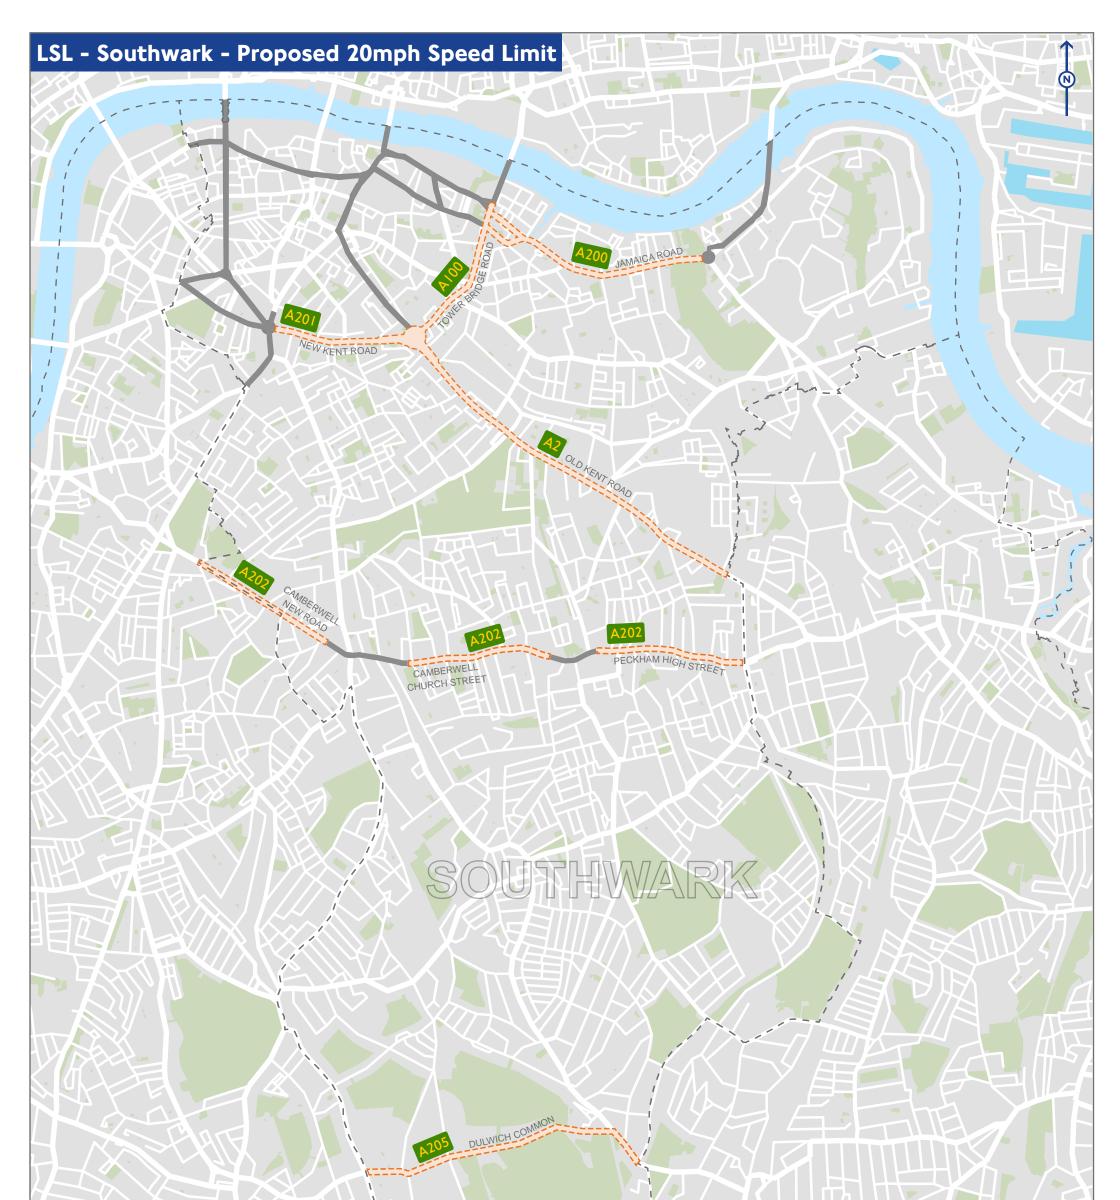

#### Location 36 – Addison Road

Southwark – A2

Location 1 – New Kent Road

# Southwark – A100 Location 1 – Tower Bridge Road

# Southwark – A200 Location 1 – Jamaica Road

## Southwark – A201 Location 1 – New Kent Road

### Location 7 – New Kent Road

Southwark – A202