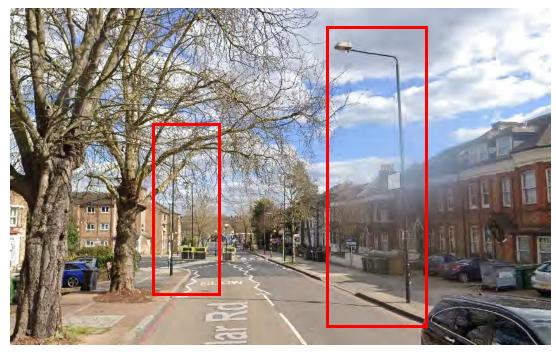

## Location 6 – South Lambeth Road









### Location 8 – Stockwell Road





#### Location 9 – Stockwell Road











## Location 11 – Stockwell Road





# Location 12 – Stockwell Road





# Lambeth – South Circular Road, Poynders Road, Christchurch Road, Thurlow Road – A205

Location 1 – South Circular Road



Location 2 – South Circular Road







# Location 3 – Poynders Road

# Location 4 – Poynders Road









Location 5 – Poynders Road





# Location 6 – Poynders Road





#### Location 7 – A205

#### Location 8 – Streatham Place









#### Location 9 – Streatham Place





## Location 10 – Christchurch Road





Location 11 – Christchurch Road





### Location 12 – Christchurch Road





## Location 13 – Christchurch Road











Location 15 – Christchurch Road





#### Location 16 – A205





## Location 17 – A205





## Location 18 – Thurlow Park Road





## Location 19 – Thurlow Park Road

## Location 20 – Thurlow Park Road







# Location 21 – Thurlow Park Road





#### Lewisham – A2

## Location 1 – New Cross Road





#### Location 2 – New Cross Road





Location 3 – New Cross Road





Location 4 – New Cross Road





#### Location 5 – New Cross Road

#### Location 6 – New Cross Road









#### Location 7 – New Cross Road





## Location 8 – New Cross Road





## Location 9 – New Cross Road











Lewisham – A20

## Location 1 – Amersham Road









# Location 3 – Lewisham Way





# Location 4 – Lewisham Way





# Location 5 – Lewisham Way

# Location 6 – Lewisham Way







# Location 7 – Lewisham Way





## Location 8