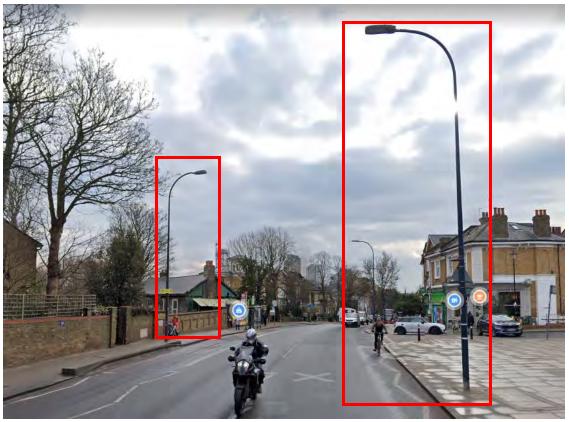

16 – A205





## Location 17 – A205





## Location 18 – Thurlow Park Road





## Location 19 – Thurlow Park Road

## Location 20 – Thurlow Park Road







# Location 21 – Thurlow Park Road





#### Lewisham – A2

## Location 1 – New Cross Road





#### Location 2 – New Cross Road





Location 3 – New Cross Road





Location 4 – New Cross Road





#### Location 5 – New Cross Road

#### Location 6 – New Cross Road









#### Location 7 – New Cross Road





## Location 8 – New Cross Road





## Location 9 – New Cross Road











Lewisham – A20

## Location 1 – Amersham Road









# Location 3 – Lewisham Way





# Location 4 – Lewisham Way





# Location 5 – Lewisham Way

# Location 6 – Lewisham Way







# Location 7 – Lewisham Way





## Location 8 – Lewisham Way





# Location 9 – Loampit Hill

# Location 10 – Loampit Hill









# Location 11 – Loampit Vale

Location 12 – Rennell Street









#### Location 13 – Rennell Street





# Location 14 – Lewisham High Street





## Location 15 – Lee High Road





## Location 16 – Lee High Road





# Location 17 – Lee High Road





# Location 18 – Lee High Road





# Location 19 – Lee High Road





# Location 20 – Lee High Road





## Location 21 – Lee High Road





## Location 22 – Lee High Road





Location 23 – Lee High Road





Lewisham – A202

## Location 1 – Queens Road

#### Location 2 – Queens Road









# Location 3 – Queens Road





Lewisham – A205

Location 1 – London Road





### Location 2 – London Road





## Location 3 – London Road





## Location 4 – London Road