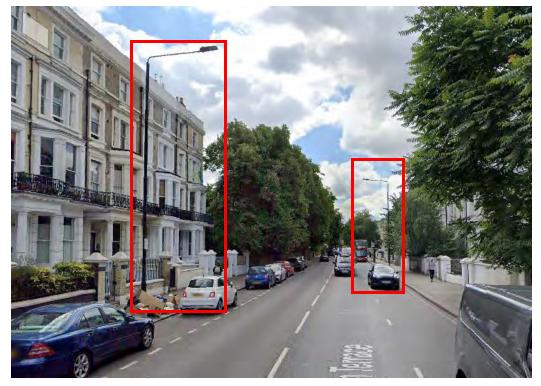

## Location 27 – South Circular Road





## Merton – A24

Location 1 – High Street Colliers Wood





Location 2 – High Street Colliers Wood









No post on the other side of the road.

## Location 4 – High Street Colliers Wood





# Location 5 – High Street Colliers Wood





# RBCK – A3220 Location 1 – Cromwell Road

#### Location 2 – Cromwell Road









### Location 3 – Cromwell Road

#### Location 4 – Cromwell Road









### Location 5 – Cromwell Road

#### Location 6 – Cromwell Road











Location 8 – Cromwell Road









# Location 9 – Cromwell Road

# Location 10 – Brompton Road









# Location 11 – Brompton Road





# RBCK – A3220 Location 1 – Holland Road

#### Location 2 – Holland Road









### Location 3 – Holland Road

### Location 4 – Holland Road









### Location 5 – Holland Road

#### Location 6 – Holland Road









#### Location 7 – Warwick Road





### Location 8 – Warwick Road





### Location 9 – Warwick Road

#### Location 10 – Warwick Road







## Location 11 – Warwick Road





Location 12 – Warwick Road





# Location 13 – Warwick Road





# Location 14 – Finborough Road





# Location 15 – Finborough Road











# Location 17 – Finborough Road





# Location 18 – Finborough Road





Location 19 – Finborough Road

Location 20 – Finborough Road



### Location 21 – Edith Grove

Location 22 – Edith Grove





#### Location 23 – Edith Grove





### Location 24 – Redcliffe Gardens











### Location 26 – Redcliffe Gardens





Location 27 – Redcliffe Gardens















Location 30 – Pembroke Road