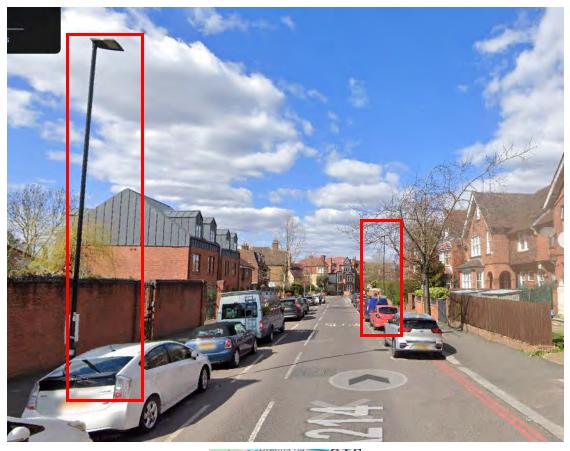

on Road





## Location 2 – London Road





## Location 3 – London Road





## Location 4 – London Road





# Lambeth – Brixton Hill, Streatham Hill, Streatham High Road – A23

Location 1 – Brixton Hill









Location 2 – Brixton Hill

## Location 3 – Brixton Hill

#### Location 4 – Brixton Hill









## Location 5 – Brixton Hill





## Location 6 – Brixton Hill

















#### Location 9 – Streatham Hill











#### Location 11 – Streatham Hill





# Location 12 – Streatham High Road





# Location 13 – Streatham High Road









## Location 14 – Streatham High Road

# Location 15 – Streatham High Road

# Location 16 – Streatham High Road













# Location 18 – Tooting Bec Road





# Location 19 – Tooting Bec Gardens





## Location 20 – Ambleside Avenue





## Location 21 – Streatham High Road

## Location 22 – Streatham High Road











Location 23 – Streatham High Road







# Location 24 – Streatham High Road





# Location 25 – Streatham High Road





# Lambeth – South Lambeth Road – Stockwell Road - A203

## Location 1 – South Lambeth Road

### Location 2 – South Lambeth Road









# Location 3 – South Lambeth Road





Location 4 – South Lambeth Road





### Location 5 – South Lambeth Road





## Location 6 – South Lambeth Road









### Location 8 – Stockwell Road





#### Location 9 – Stockwell Road











## Location 11 – Stockwell Road





# Location 12 – Stockwell Road





# Lambeth – South Circular Road, Poynders Road, Christchurch Road, Thurlow Road – A205

Location 1 – South Circular Road



Location 2