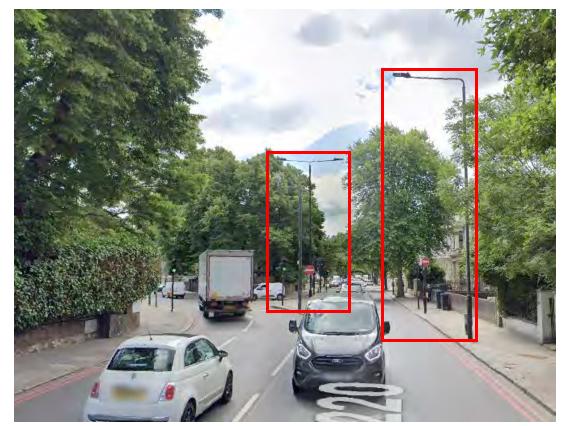

ocation 27 – South Circular Road





## Merton – A24

Location 1 – High Street Colliers Wood





Location 2 – High Street Colliers Wood









No post on the other side of the road.

## Location 4 – High Street Colliers Wood





# Location 5 – High Street Colliers Wood





# RBCK – A3220 Location 1 – Cromwell Road

#### Location 2 – Cromwell Road









### Location 3 – Cromwell Road

#### Location 4 – Cromwell Road









### Location 5 – Cromwell Road

#### Location 6 – Cromwell Road











Location 8 – Cromwell Road









# Location 9 – Cromwell Road

# Location 10 – Brompton Road









# Location 11 – Brompton Road





# RBCK – A3220 Location 1 – Holland Road

#### Location 2 – Holland Road









### Location 3 – Holland Road

### Location 4 – Holland Road









### Location 5 – Holland Road

#### Location 6 – Holland Road









#### Location 7 – Warwick Road





### Location 8 – Warwick Road





### Location 9 – Warwick Road

#### Location 10 – Warwick Road







## Location 11 – Warwick Road





Location 12 – Warwick Road





# Location 13 – Warwick Road





# Location 14 – Finborough Road





# Location 15 – Finborough Road











# Location 17 – Finborough Road





# Location 18 – Finborough Road





Location 19 – Finborough Road

Location 20 – Finborough Road



### Location 21 – Edith Grove

Location 22 – Edith Grove





#### Location 23 – Edith Grove





### Location 24 – Redcliffe Gardens











### Location 26 – Redcliffe Gardens





Location 27 – Redcliffe Gardens















Location 30 – Pembroke Road