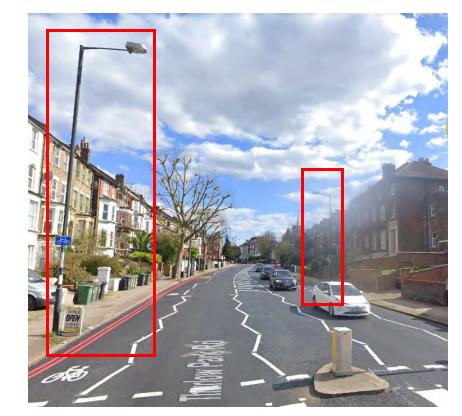

9 – Stockwell Road











## Location 11 – Stockwell Road





# Location 12 – Stockwell Road





# Lambeth – South Circular Road, Poynders Road, Christchurch Road, Thurlow Road – A205

Location 1 – South Circular Road



Location 2 – South Circular Road







# Location 3 – Poynders Road

# Location 4 – Poynders Road









Location 5 – Poynders Road





# Location 6 – Poynders Road





#### Location 7 – A205

#### Location 8 – Streatham Place









#### Location 9 – Streatham Place





## Location 10 – Christchurch Road





Location 11 – Christchurch Road





### Location 12 – Christchurch Road





## Location 13 – Christchurch Road











Location 15 – Christchurch Road





#### Location 16 – A205





## Location 17 – A205





## Location 18 – Thurlow Park Road





## Location 19 – Thurlow Park Road

## Location 20 – Thurlow Park Road







# Location 21 – Thurlow Park Road





#### Lewisham – A2

## Location 1 – New Cross Road





#### Location 2 – New Cross Road





Location 3 – New Cross Road





Location 4 – New Cross Road





#### Location 5 – New Cross Road

#### Location 6 – New Cross Road









#### Location 7 – New Cross Road





## Location 8 – New Cross Road





## Location 9 – New Cross Road











Lewisham – A20

## Location 1 – Amersham Road









# Location 3 – Lewisham Way





# Location 4 – Lewisham Way





# Location 5 – Lewisham Way

# Location 6 – Lewisham Way







# Location 7 – Lewisham Way





## Location 8 – Lewisham Way





# Location 9 – Loampit Hill

# Location 10 – Loampit Hill









# Locati