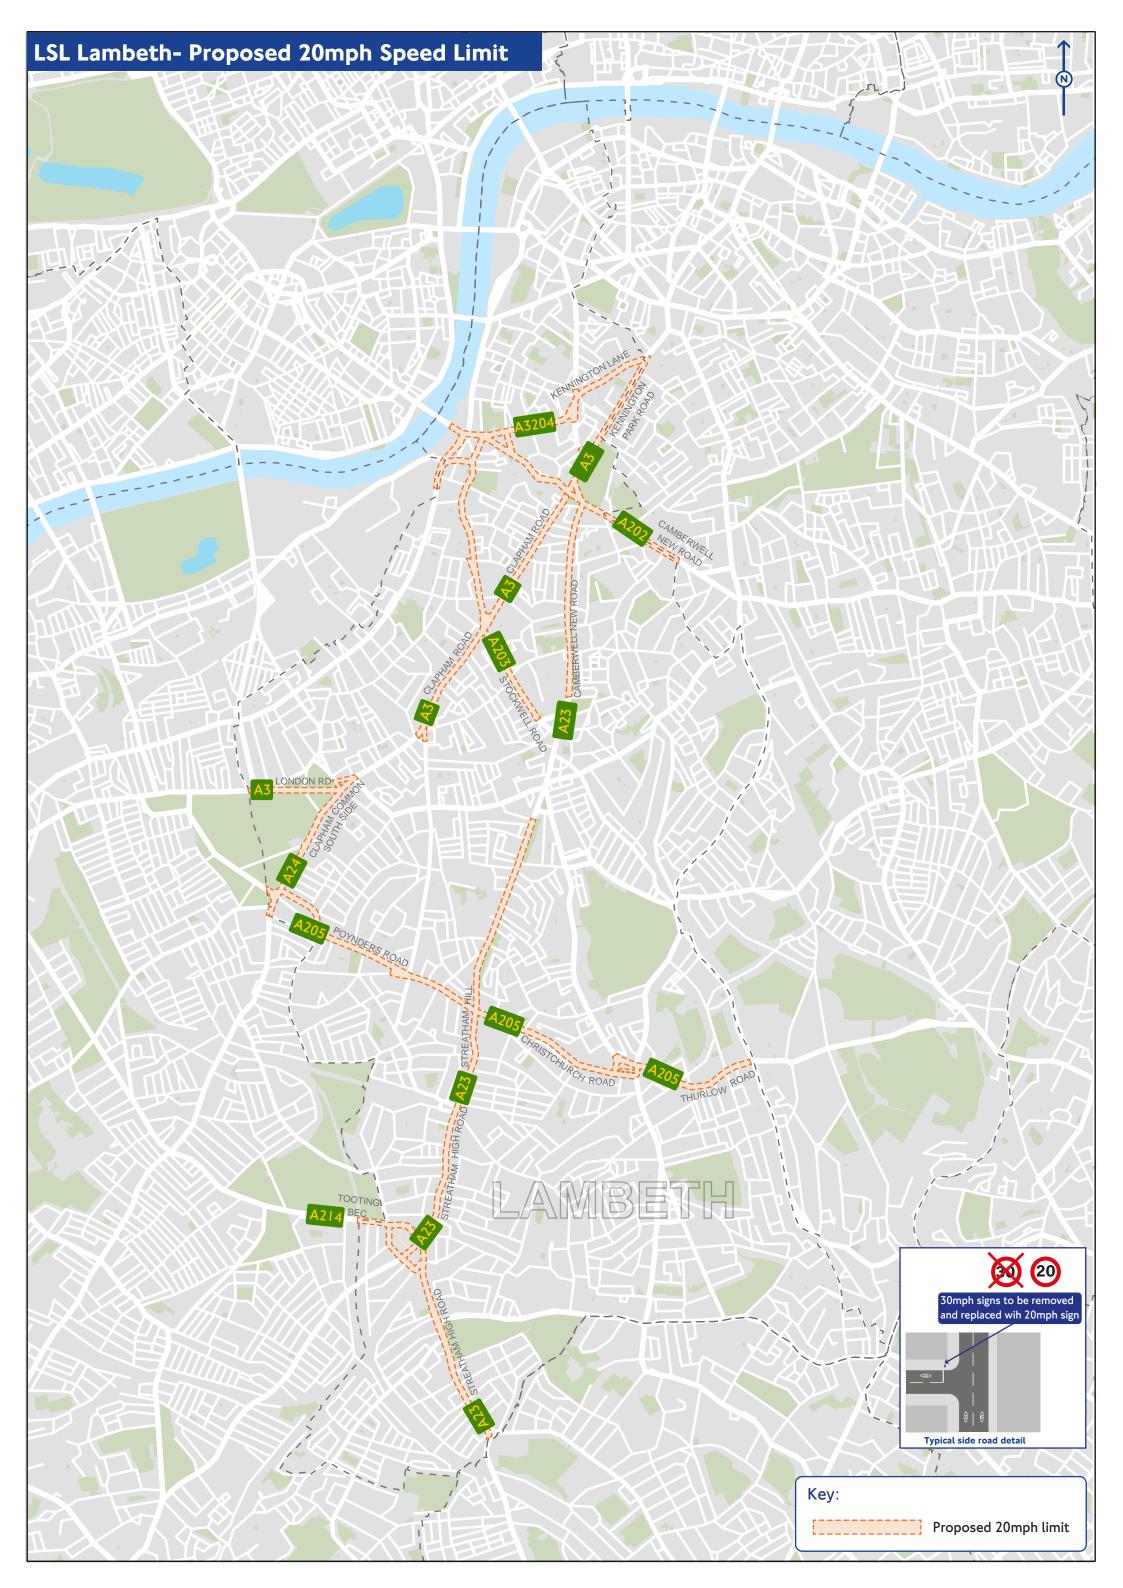

## Location 2 – Brixton Road

#### Location 3 – Brixton Road

#### Location 4 – Brixton Road

#### Location 5 – Brixton Road

#### Location 6 – Brixton Road

## Location 7 – Brixton Road

## Location 8 – Brixton Road

Lambeth – A205

Location 1 – Harleyford Road

# Location 2 – Harleyford Road

# Location 3 – Kennington Oval

# Location 4 – Kennington Oval

#### Location 5 – Camberwell New Road

## Location 6 – Camberwell New Road

## Location 7 – Camberwell New Road

## Location 8 – Camberwell New Road

# Location 9 – Camberwell New Road

## Lambeth – A24

Location 1 – Clapham Common South Side

## Location 2 – Clapham Common South Side

Location 3 – Clapham Common South Side

# Location 5 – Clapham Common South Side

## Lambeth – Kennington Lane A3204

Location 1 – Kennington Lane

## Location 2 – Kennington Lane

# Location 3 – Kennington Lane

## Location 4 – Kennington Lane

## Location 5 – Kennington Lane

## Location 6 – Kennington Lane

Lambeth - Kennington Park Road – Clapham Road – A3

Location 1 – Kennington Park Road

## Location 2 – Kennington Park Road

Location 3 – Kennington Park Road

## Location 4 – Kennington Park Road

## Location 6 – Kennington Park Road

# Location 7 – Kennington Park Road

Location 8 – Kennington Park Road

# Location 9 – Clapham Road

## Location 10 – Clapham Road

Location 12 – Clapham Road

## Location 13 – Clapham Road

# Location 14 – Clapham Road

# Location 15 – Clapham Road

# Location 16 – Clapham Road

# ${\tt Location\, 17-Clapham\, Road}$

# Location 18 – Clapham Road

## Lambeth – London Road

Location 1 – London Road

## Location 2 – London Road

## Location 3 – London Road

## Location 4 – London Road