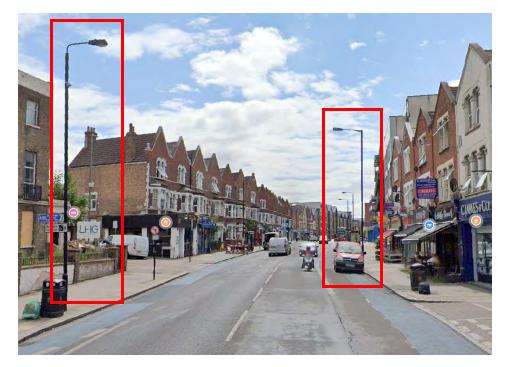

wich Common

#### Location 8 – Dulwich Common









#### Location 9 – Dulwich Common



## Location 10 – Dulwich Common







### Location 11 – Dulwich Common





Wandsworth – A24

Location 1 – Balham Hill





### Location 2 – Balham Hill





## Location 3 – Balham Hill





## Location 4 – Balham High Road





## Location 5 – Balham High Road





# Location 6 – Balham High Road





## Location 7 – Balham High Road





# Location 8 – Balham High Road





## Location 9 – Balham High Road





Location 10 – Balham High Road





Location 11 – Upper Tooting Road





# Location 12 – Upper Tooting Road





## Location 13 – Upper Tooting Road





## Location 14 – Tooting High Street





Location 15 – Tooting High Street



Gamat Conting Mar

## Location 16 – Tooting High Street





# Location 17 – Tooting High Street













Proposed 20mph Limit Existing 20mph Limit Proposed 30mph Limit Borough Boundary