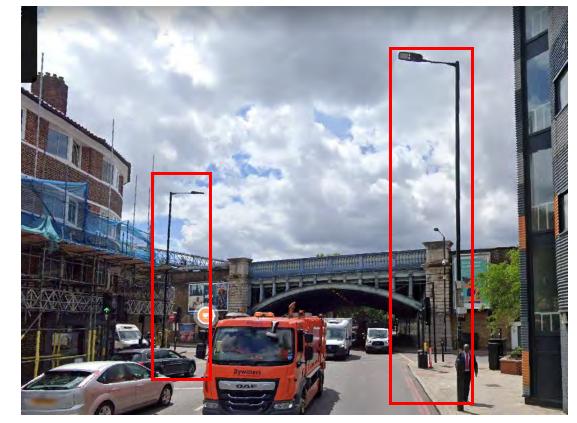

Pembroke Road









#### Location 32 – Warwick Gardens





### Location 33 – Addison Road

#### Location 34 – Addison Road







### Location 35 – Addison Road

#### Location 36 – Addison Road









Southwark – A2

Location 1 – New Kent Road

#### Location 2 – Old Kent Road









Location 3 – Old Kent Road





Location 4 – Old Kent Road





Location 5 – Old Kent Road

### Location 6 – Old Kent Road







Location 7 – Old Kent Road

Location 8 – Old Kent Road









#### Location 9 – Old Kent Road





#### Location 10 – Old Kent Road





# Location 11 – Old Kent Road











### Location 13 – Old Kent Road





### Location 14 – Old Kent Road





# Location 15 – Old Kent Road





# Southwark – A100 Location 1 – Tower Bridge Road





# Location 2 – Tower Bridge Road











Location 4 – Tower Bridge Road





# Location 5 – Tower Bridge Road

# Location 6 – Tower Bridge Road









# Location 7 – Tower Bridge Road









# Location 8 – Tower Bridge Road

# Southwark – A200 Location 1 – Jamaica Road

#### Location 2 – Jamaica Road



Content Museum







Location 4 – Jamaica Road

### Location 3 – Jamaica Road









### Location 5 – Jamaica Road

#### Location 6 – Jamaica Road









### Location 7 – Jamaica Road

### Location 8 – Jamaica Road









Location 9 – Tooley Street





Location 10 – Tooley Street



## Location 11 – Tanner Street





## Location 11 – Druid Street





## Southwark – A201 Location 1 – New Kent Road

### Location 2 – New Kent Road









#### Location 3 – New Kent Road

Location 4 – New Kent Road









##