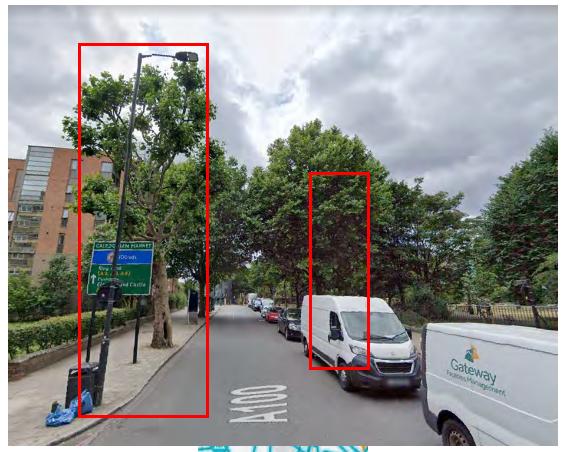

# Southwark – A200 Location 1 – Jamaica Road

#### Location 2 – Jamaica Road

Content Museum

Location 4 – Jamaica Road