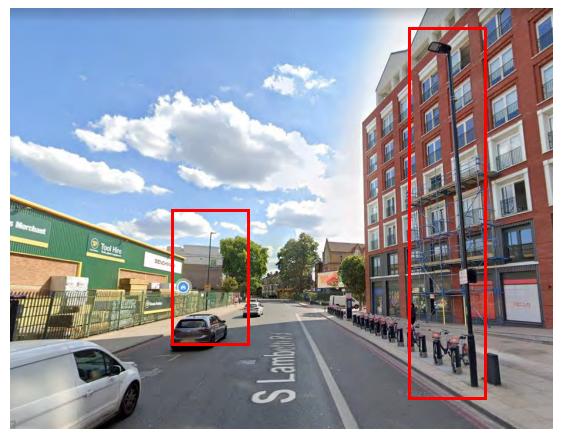

#### Location 9 – Streatham Hill











#### Location 11 – Streatham Hill





# Location 12 – Streatham High Road





# Location 13 – Streatham High Road









## Location 14 – Streatham High Road

# Location 15 – Streatham High Road

# Location 16 – Streatham High Road













# Location 18 – Tooting Bec Road





# Location 19 – Tooting Bec Gardens





## Location 20 – Ambleside Avenue





## Location 21 – Streatham High Road

## Location 22 – Streatham High Road











Location 23 – Streatham High Road







# Location 24 – Streatham High Road





# Location 25 – Streatham High Road





# Lambeth – South Lambeth Road – Stockwell Road - A203

## Location 1 – South Lambeth Road

### Location 2 – South Lambeth Road









# Location 3 – South Lambeth Road





Location 4 – South Lambeth Road





### Location 5 – South Lambeth Road





## Location 6 – South Lambeth Road









### Location 8 – Stockwell Road





#### Location 9 – Stockwell Road











## Location 11 – Stockwell Road





# Location 12 – Stockwell Road





# Lambeth – South Circular Road, Poynders Road, Christchurch Road, Thurlow Road – A205

Location 1 – South Circular Road



Location 2 – South Circular Road







# Location 3 – Poynders Road

# Location 4 – Poynders Road









Location 5 – Poynders Road





# Location 6 – Poynders Road





#### Location 7 – A205

#### Location 8 – Streatham Place









#### Location 9 – Streatham Place





## Location 10 – Christchurch Road





Location 11 – Christchurch Road





### Location 12 – Christchurch Road