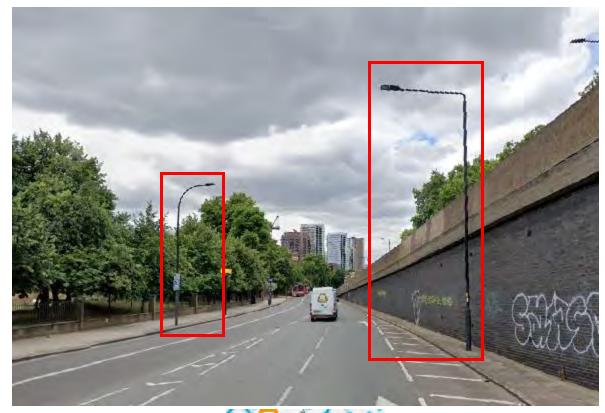

– A100 Location 1 – Tower Bridge Road





# Location 2 – Tower Bridge Road











Location 4 – Tower Bridge Road





# Location 5 – Tower Bridge Road

# Location 6 – Tower Bridge Road









# Location 7 – Tower Bridge Road









# Location 8 – Tower Bridge Road

# Southwark – A200 Location 1 – Jamaica Road

#### Location 2 – Jamaica Road



Content Museum







Location 4 – Jamaica Road

### Location 3 – Jamaica Road









### Location 5 – Jamaica Road

#### Location 6 – Jamaica Road









### Location 7 – Jamaica Road

### Location 8 – Jamaica Road









Location 9 – Tooley Street





Location 10 – Tooley Street



## Location 11 – Tanner Street





## Location 11 – Druid Street





## Southwark – A201 Location 1 – New Kent Road

### Location 2 – New Kent Road









#### Location 3 – New Kent Road

Location 4 – New Kent Road









### Location 5 – New Kent Road

### Location 6 – New Kent Road









### Location 7 – New Kent Road





Southwark – A202

### Location 1 – Camberwell New Road





### Location 2 – Camberwell New Road





## Location 3 – Peckham Road





### Location 4 – Peckham Road





## Location 5 – Peckham Road

### Location 6 – Peckham Road









## Location 7 – Peckham Road

## Location 8 – Peckham High Street





















## Location 11 – Peckham High Street





Location 12 – Queens Road













Southwark – A205

Location 1 – Thurlow Park Road

#### Location 2 – Dulwich Common









#### Location 3 – Dulwich Common





#### Location 4 – Dulwich Common





#### Location 5 – Dulwich Common

#### Lo