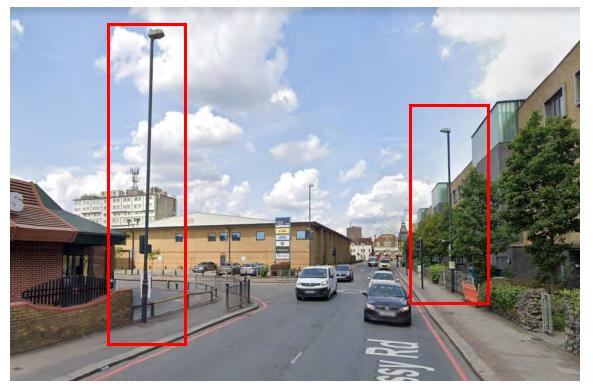

High Road





Lewisham – A202

## Location 1 – Queens Road

#### Location 2 – Queens Road









# Location 3 – Queens Road





Lewisham – A205

Location 1 – London Road





### Location 2 – London Road





## Location 3 – London Road





## Location 4 – London Road





## Location 5 – Devonshire Road











#### Location 7 – Waldram Park Road





## Location 8 – Sunderland Road





#### Location 9 – Stanstead Road

Location 10 – Stanstead Road









## Location 11 – Stanstead Road









Location 12 – Stanstead Road

## Location 13 – Stanstead Road





## Location 14 – Stanstead Road





#### Location 15 – Stanstead Road











#### Location 17 – Catford Road





#### Location 18 – Catford Road





# Location 19 – Plassy Road

#### Location 20 – Brownhill Road









## Location 21 – Brownhill Road





## Location 22 – Brownhill Road





### Location 23 – Brownhill Road

#### Location 24 – Brownhill Road









## Location 25 – Brownhill Road

Location 26 – Brownhill Road









## Location 27 – South Circular Road





## Merton – A24

Location 1 – High Street Colliers Wood





Location 2 – High Street Colliers Wood









No post on the other side of the road.

## Location 4 – High Street Colliers Wood





# Location 5 – High Street Colliers Wood





# RBCK – A3220 Location 1 – Cromwell Road

#### Location 2 – Cromwell Road









### Location 3 – Cromwell Road

#### Location 4 – Cromwell Road









### Location 5 – Cromwell Road

#### Location 6 – Cromwell Road











Location 8 – Cromwell Road









# Location 9 – Cro