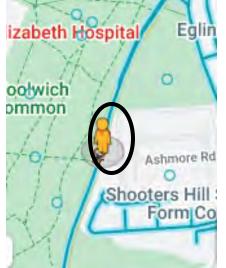

## Greenwich – A205

## Location 1 – John Wilson Street

#### Location 2 – John Wilson Street









## Location 3 – John Wilson Street





## Location 4 – John Wilson Street





## Location 5 – Grand Depot Road

# Location 6 – Grand Depot Road









## Location 7 – Grand Depot Road





## Location 8 – Woolwich Common











## Location 10 – Woolwich Common





#### Location 11 – Woolwich Common





## Location 12 – Woolwich Common





#### Location 13 – Woolwich Common





#### Location 14 – Woolwich Common











#### Location 16 – Woolwich Common





#### Location 17 – Woolwich Common





Location 18 – Woolwich Common





## Location 19 – Woolwich Common





#### Location 20 – Woolwich Common





## Location 21 – Woolwich Common





Greenwich – Eltham Road – A20

Location 1 – Eltham Road





## Location 2 – Eltham Road





### Location 3 – Eltham Road





#### Location 4 – Eltham Road











#### Location 6 – Eltham Road





Lambeth – Brixton Road–A23

Location 1 – Brixton Road





## Location 2 – Brixton Road





#### Location 3 – Brixton Road

#### Location 4 – Brixton Road









#### Location 5 – Brixton Road

#### Location 6 – Brixton Road









## Location 7 – Brixton Road





## Loc