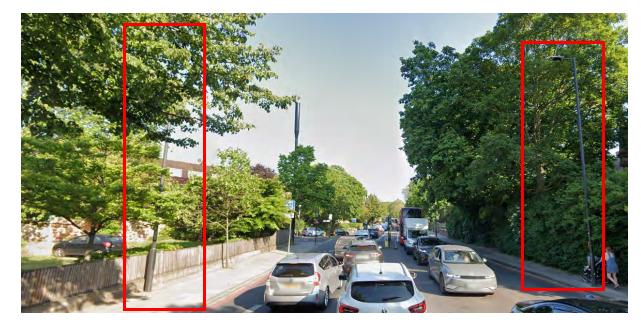

Southwark – A202

### Location 1 – Camberwell New Road





### Location 2 – Camberwell New Road





## Location 3 – Peckham Road





### Location 4 – Peckham Road





## Location 5 – Peckham Road

### Location 6 – Peckham Road









## Location 7 – Peckham Road

## Location 8 – Peckham High Street





















## Location 11 – Peckham High Street





Location 12 – Queens Road













Southwark – A205

Location 1 – Thurlow Park Road

#### Location 2 – Dulwich Common









#### Location 3 – Dulwich Common





#### Location 4 – Dulwich Common





#### Location 5 – Dulwich Common

#### Location 6 – Dulwich Common









#### Location 7 – Dulwich Common

#### Location 8 – Dulwich Common









#### Location 9 – Dulwich Common



## Location 10 – Dulwich Common







### Location 11 – Dulwich Common





Wandsworth – A24

Location 1 – Balham Hill





### Location 2 – Balham Hill





## Location 3 – Balham Hill





## Location 4 – Balham High Road





## Location 5 – Balham High Road





# Location 6 – Balham High Road





## Location 7 – Balham High Road





# Location 8 – Balham High Road





## Location 9 – Balham High Road





Location 10 – Balham High Road





Location 11 – Upper Tooting Road





# Location 12 – Upper Tooting Road





## Location 13 – Upper Tooting Road





## Location 14 – Tooting High Street





Location 15 – Tooting High Street



Gamat Conting Mar

## Location 16 – Tooting High Street





# Location 17 – Tooting High Street













Proposed 20mph Limit Existing 20mph Limit Proposed 30mph Limit Borough