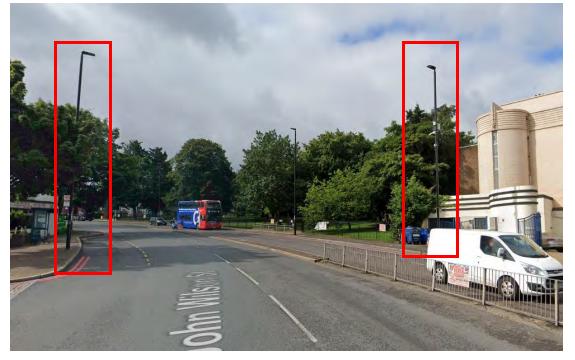

## Greenwich – A205

## Location 1 – John Wilson Street

#### Location 2 – John Wilson Street









## Location 3 – John Wilson Street





## Location 4 – John Wilson Street





## Location 5 – Grand Depot Road

# Location 6 – Grand Depot Road









## Location 7 – Grand Depot Road





## Location 8 – Woolwich Common











## Location 10 – Woolwich Common





#### Location 11 – Woolwich Common





## Location 12 – Woolwich Common





#### Location 13 – Woolwich Common





#### Location 14 – Woolwich Common











#### Location 16 – Woolwich Common





#### Location 17 – Woolwich Common





Location 18 – Woolwich Common





## Location 19 – Woolwich Common





#### Location 20 – Woolwich Common





## Location 21 – Woolwich Common





Greenwich – Eltham Road – A20

Location 1 – Eltham Road





## Location 2 – Eltham Road





### Location 3 – Eltham Road