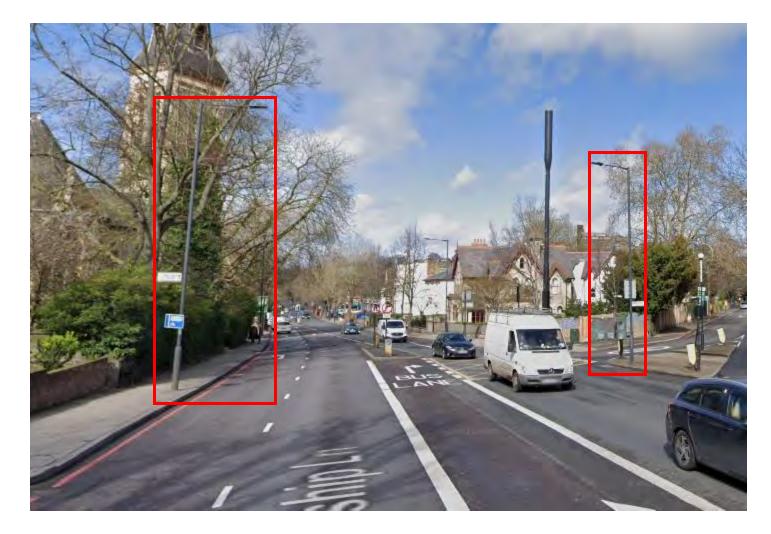

mberwell New Road





### Location 2 – Camberwell New Road





## Location 3 – Peckham Road





### Location 4 – Peckham Road





## Location 5 – Peckham Road

### Location 6 – Peckham Road









## Location 7 – Peckham Road

## Location 8 – Peckham High Street





















## Location 11 – Peckham High Street





Location 12 – Queens Road













Southwark – A205

Location 1 – Thurlow Park Road

#### Location 2 – Dulwich Common









#### Location 3 – Dulwich Common





#### Location 4 – Dulwich Common





#### Location 5 – Dulwich Common

#### Location 6 – Dulwich Common









#### Location 7 – Dulwich Common

#### Location 8 – Dulwich Common









#### Location 9 – Dulwich Common



## Location 10 – Dulwich Common







### Location 11 – Dulwich Common





Wandsworth – A24

Location 1 – Balham Hill





### Location 2 – Balham Hill





## Location 3 – Balham Hill





## Location 4 – Balham High Road





## Location 5 – Balham High Road





# Location 6 – Balham High Road





## Location 7 – Balham High Road





# Location 8 – Balham High Road





## Location 9 – Balham High Road





Location 10 – Balham High Road





Location 11 – Upper Tooting Road





# Location 12 – Upper Tooting Road





## Location 13 – Upper Tooting Road





## Location 14 – Tooting High Street





Location 15 – Tooting High Street



Gamat Conting Mar

## Location 16 – Tooting High Street





# Location 17 – Tooting High Street













Proposed 20mph Limit Existing 20mph Limit Proposed 30mph Limit Borough Boundary