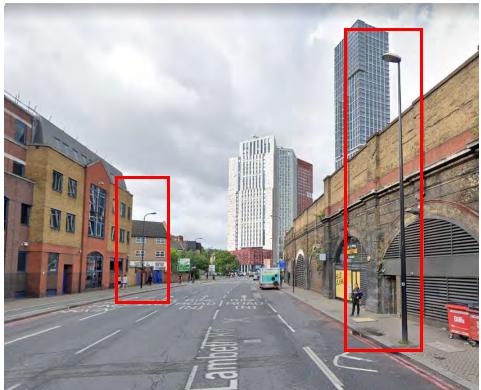

## Location 6 – Brixton Hill

















#### Location 9 – Streatham Hill











#### Location 11 – Streatham Hill





# Location 12 – Streatham High Road





# Location 13 – Streatham High Road









## Location 14 – Streatham High Road

# Location 15 – Streatham High Road

# Location 16 – Streatham High Road













# Location 18 – Tooting Bec Road





# Location 19 – Tooting Bec Gardens





## Location 20 – Ambleside Avenue





## Location 21 – Streatham High Road

## Location 22 – Streatham High Road











Location 23 – Streatham High Road







# Location 24 – Streatham High Road





# Location 25 – Streatham High Road





# Lambeth – South Lambeth Road – Stockwell Road - A203

## Location 1 – South Lambeth Road

### Location 2 – South Lambeth Road









# Location 3 – South Lambeth Road





Location 4 – South Lambeth Road





### Location 5 – South Lambeth Road





## Location 6 – South Lambeth Road









### Location 8 – Stockwell Road





#### Location 9 – Stockwell Road











## Location 11 – Stockwell Road





# Location 12 – Stockwell Road





# Lambeth – South Circular Road, Poynders Road, Christchurch Road, Thurlow Road – A205

Location 1 – South Circular Road



Location 2 – South Circular Road







# Location 3 – Poynders Road

# Location 4 – Poynders Road









Location 5 – Poynders Road





# Location 6 – Poynders Road





#### Location 7 – A205

#### Location 8 – Streatham Place









#### Location 9 – Streatham Place





## Location 10 – Christchurch Road





Location 11 – Christchurch Road