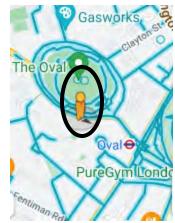

olwich Common





## Location 19 – Woolwich Common





#### Location 20 – Woolwich Common





## Location 21 – Woolwich Common





Greenwich – Eltham Road – A20

Location 1 – Eltham Road





## Location 2 – Eltham Road





### Location 3 – Eltham Road





#### Location 4 – Eltham Road











#### Location 6 – Eltham Road





Lambeth – Brixton Road–A23

Location 1 – Brixton Road





## Location 2 – Brixton Road





#### Location 3 – Brixton Road

#### Location 4 – Brixton Road









#### Location 5 – Brixton Road

#### Location 6 – Brixton Road









## Location 7 – Brixton Road





## Location 8 – Brixton Road





Lambeth – A205

Location 1 – Harleyford Road





# Location 2 – Harleyford Road





# Location 3 – Kennington Oval





# Location 4 – Kennington Oval





#### Location 5 – Camberwell New Road





## Location 6 – Camberwell New Road





## Location 7 – Camberwell New Road





## Location 8 – Camberwell New Road





# Location 9 – Camberwell New Road





## Lambeth – A24

Location 1 – Clapham Common South Side





## Location 2 – Clapham Common South Side





Location 3 – Clapham Common South Side









# Location 5 – Clapham Common South Side





## Lambeth – Kennington Lane A3204

Location 1 – Kennington Lane



# Seum a Clephant & Clep

## Location 2 – Kennington Lane





# Location 3 – Kennington Lane

## Location 4 – Kennington Lane









## Location 5 – Kennington Lane





## Location 6 – Kennington Lane





Lambeth - Kennington Park Road – Clapham Road – A3

Location 1 – Kennington Park Road





## Location 2 – Kenn