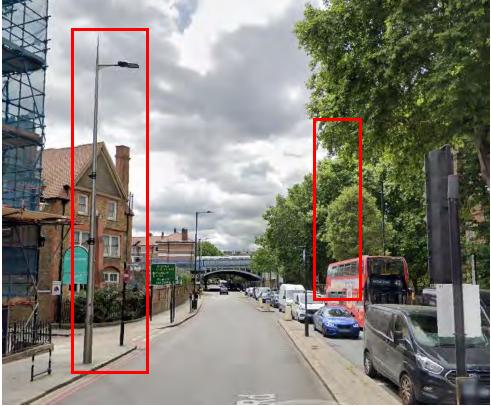

Gardens















Location 30 – Pembroke Road









#### Location 32 – Warwick Gardens





### Location 33 – Addison Road

#### Location 34 – Addison Road







### Location 35 – Addison Road

#### Location 36 – Addison Road









Southwark – A2

Location 1 – New Kent Road

#### Location 2 – Old Kent Road









Location 3 – Old Kent Road





Location 4 – Old Kent Road





Location 5 – Old Kent Road

### Location 6 – Old Kent Road







Location 7 – Old Kent Road

Location 8 – Old Kent Road









#### Location 9 – Old Kent Road





#### Location 10 – Old Kent Road





# Location 11 – Old Kent Road











### Location 13 – Old Kent Road





### Location 14 – Old Kent Road





# Location 15 – Old Kent Road





# Southwark – A100 Location 1 – Tower Bridge Road





# Location 2 – Tower Bridge Road











Location 4 – Tower Bridge Road





# Location 5 – Tower Bridge Road

# Location 6 – Tower Bridge Road









# Location 7 – Tower Bridge Road









# Location 8 – Tower Bridge Road

# Southwark – A200 Location 1 – Jamaica Road

#### Location 2 – Jamaica Road



Content Museum







Location 4 – Jamaica Road

### Location 3 – Jamaica Road









### Location 5 – Jamaica Road

#### Location 6 – Jamaica Road









### Location 7 – Jamaica Road

### Location 8 – Jamaica Road









Location 9 – Tooley Street





Location 10 – Tooley Street



## Location 11 – Tanner Street





## Location 11 – Druid Street





## Southwark – A201 Location 1 – New Kent Road

### Location 2 – New Kent Road









#### Location 3 – New Kent Road