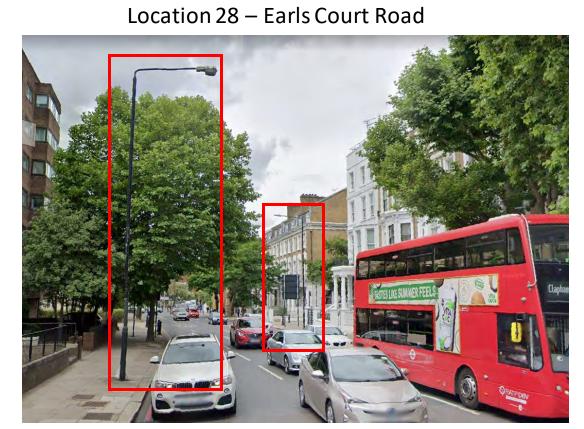

# Location 17 – Tooting High Street

Proposed 20mph Limit Existing 20mph Limit Proposed 30mph Limit Borough Boundary