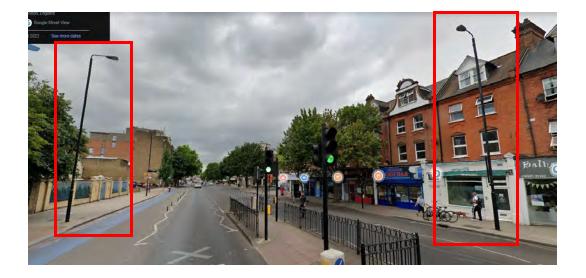

et





















## Location 11 – Peckham High Street





Location 12 – Queens Road













Southwark – A205

Location 1 – Thurlow Park Road

#### Location 2 – Dulwich Common









#### Location 3 – Dulwich Common





#### Location 4 – Dulwich Common





#### Location 5 – Dulwich Common

#### Location 6 – Dulwich Common









#### Location 7 – Dulwich Common

#### Location 8 – Dulwich Common









#### Location 9 – Dulwich Common



## Location 10 – Dulwich Common







### Location 11 – Dulwich Common





Wandsworth – A24

Location 1 – Balham Hill





### Location 2 – Balham Hill





## Location 3 – Balham Hill





## Location 4 – Balham High Road





## Location 5 – Balham High Road





# Location 6 – Balham High Road





## Location 7 – Balham High Road





# Location 8 – Balham High Road





## Location 9 – Balham High Road





Location 10 – Balham High Road





Location 11 – Upper Tooting Road





# Location 12 – Upper Tooting Road





## Location 13 – Upper Tooting Road





## Location 14 – Tooting High Street





Location 15 – Tooting High Street



Gamat Conting Mar

## Location 16 – Tooting High Street





# Location 17 – Tooting High Street













Proposed 20mph Limit Existing 20mph Limit Proposed 30mph Limit Borough Boundary