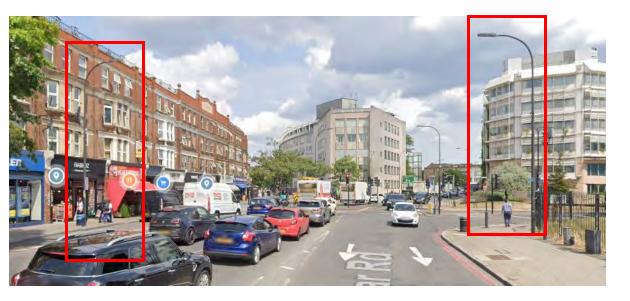

High Road





## Location 21 – Lee High Road





## Location 22 – Lee High Road





Location 23 – Lee High Road





Lewisham – A202

## Location 1 – Queens Road

#### Location 2 – Queens Road









# Location 3 – Queens Road





Lewisham – A205

Location 1 – London Road





### Location 2 – London Road





## Location 3 – London Road





## Location 4 – London Road





## Location 5 – Devonshire Road











#### Location 7 – Waldram Park Road





## Location 8 – Sunderland Road





#### Location 9 – Stanstead Road

Location 10 – Stanstead Road









## Location 11 – Stanstead Road









Location 12 – Stanstead Road

## Location 13 – Stanstead Road





## Location 14 – Stanstead Road





#### Location 15 – Stanstead Road











#### Location 17 – Catford Road





#### Location 18 – Catford Road





# Location 19 – Plassy Road

#### Location 20 – Brownhill Road









## Location 21 – Brownhill Road





## Location 22 – Brownhill Road





### Location 23 – Brownhill Road

#### Location 24 – Brownhill Road









## Location 25 – Brownhill Road

Location 26 – Brownhill Road









## Location 27 – South Circular Road





## Merton – A24

Location 1 – High Street Colliers Wood





Location 2 – High Street Colliers Wood









No post on the other side of the road.

## Location 4 – High Street Colliers Wood





# Location 5 – High Street Colliers Wood





# RBCK – A3220 Location 1 – Cromwell Road

#### Location 2 – Cromwell Road









### Location 3 – Cromwell Road

#### Location 4 – Cromwell Road









### Location 5 – Cromwel