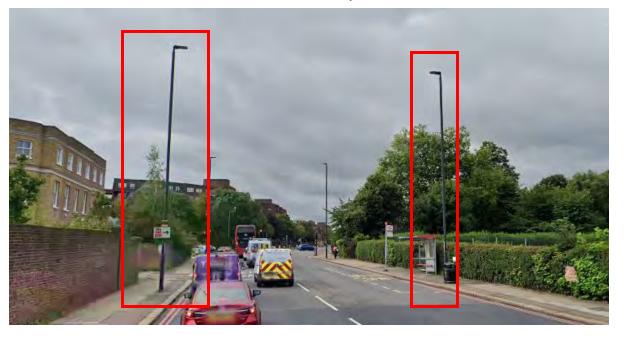

## Greenwich – A205

## Location 1 – John Wilson Street

#### Location 2 – John Wilson Street









## Location 3 – John Wilson Street





## Location 4 – John Wilson Street





## Location 5 – Grand Depot Road

# Location 6 – Grand Depot Road









## Location 7 – Grand Depot Road





## Location 8 – Woolwich Common











## Location 10 – Woolwich Common





#### Location 11 – Woolwich Common





## Location 12 – Woolwich Common





#### Location 13 – Woolwich Common





#### Location 14 – Woolwich Common











#### Location 16 – Woolwich Common





#### Location 17 – Woolwich Common





Location 18 – Woolwich Common





## Location 19 – Woolwich Common





#### Location 20 – Woolwich Common





## Location 21 – Woolwich Common





Greenwich – Eltham Road – A20

Location 1 – Eltham Road





## Location 2 – Eltham Road





### Location 3 – Eltham Road





#### Location 4 – Eltham Road











#### Location 6 – Eltham Road





Lambeth – Brixton Road–A23

Location 1 – Brixton Road





## Location 2 – Brixton Road





#### Location 3 – Brixt