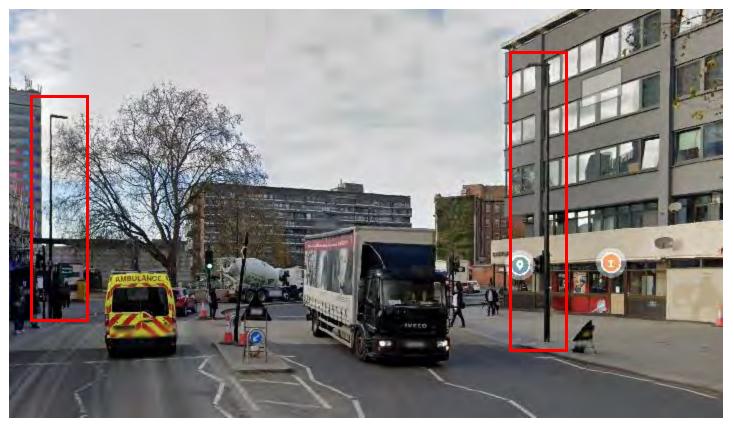

ridge Road









# Location 7 – Tower Bridge Road









# Location 8 – Tower Bridge Road

# Southwark – A200 Location 1 – Jamaica Road

#### Location 2 – Jamaica Road



Content Museum







Location 4 – Jamaica Road

### Location 3 – Jamaica Road









### Location 5 – Jamaica Road

#### Location 6 – Jamaica Road









### Location 7 – Jamaica Road

### Location 8 – Jamaica Road









Location 9 – Tooley Street





Location 10 – Tooley Street



## Location 11 – Tanner Street





## Location 11 – Druid Street





## Southwark – A201 Location 1 – New Kent Road

### Location 2 – New Kent Road









#### Location 3 – New Kent Road

Location 4 – New Kent Road









### Location 5 – New Kent Road

### Location 6 – New Kent Road









### Location 7 – New Kent Road





Southwark – A202

### Location 1 – Camberwell New Road





### Location 2 – Camberwell New Road





## Location 3 – Peckham Road





### Location 4 – Peckham Road





## Location 5 – Peckham Road

### Location 6 – Peckham Road









## Location 7 – Peckham Road

## Location 8 – Peckham High Street





















## Location 11 – Peckham High Street





Location 12 – Queens Road













Southwark – A205

Location 1 – Thurlow Park Road

#### Location 2 – Dulwich Common









#### Location 3 – Dulwich Common





#### Location 4 – Dulwich Common





#### Location 5 – Dulwich Common

#### Location 6 – Dulwich Common









#### Location 7 – Dulwich Common

#### Location 8 – Dulwich Common









#### Location 9 – Dulwich Common



## Location 10 – Dulwich Common