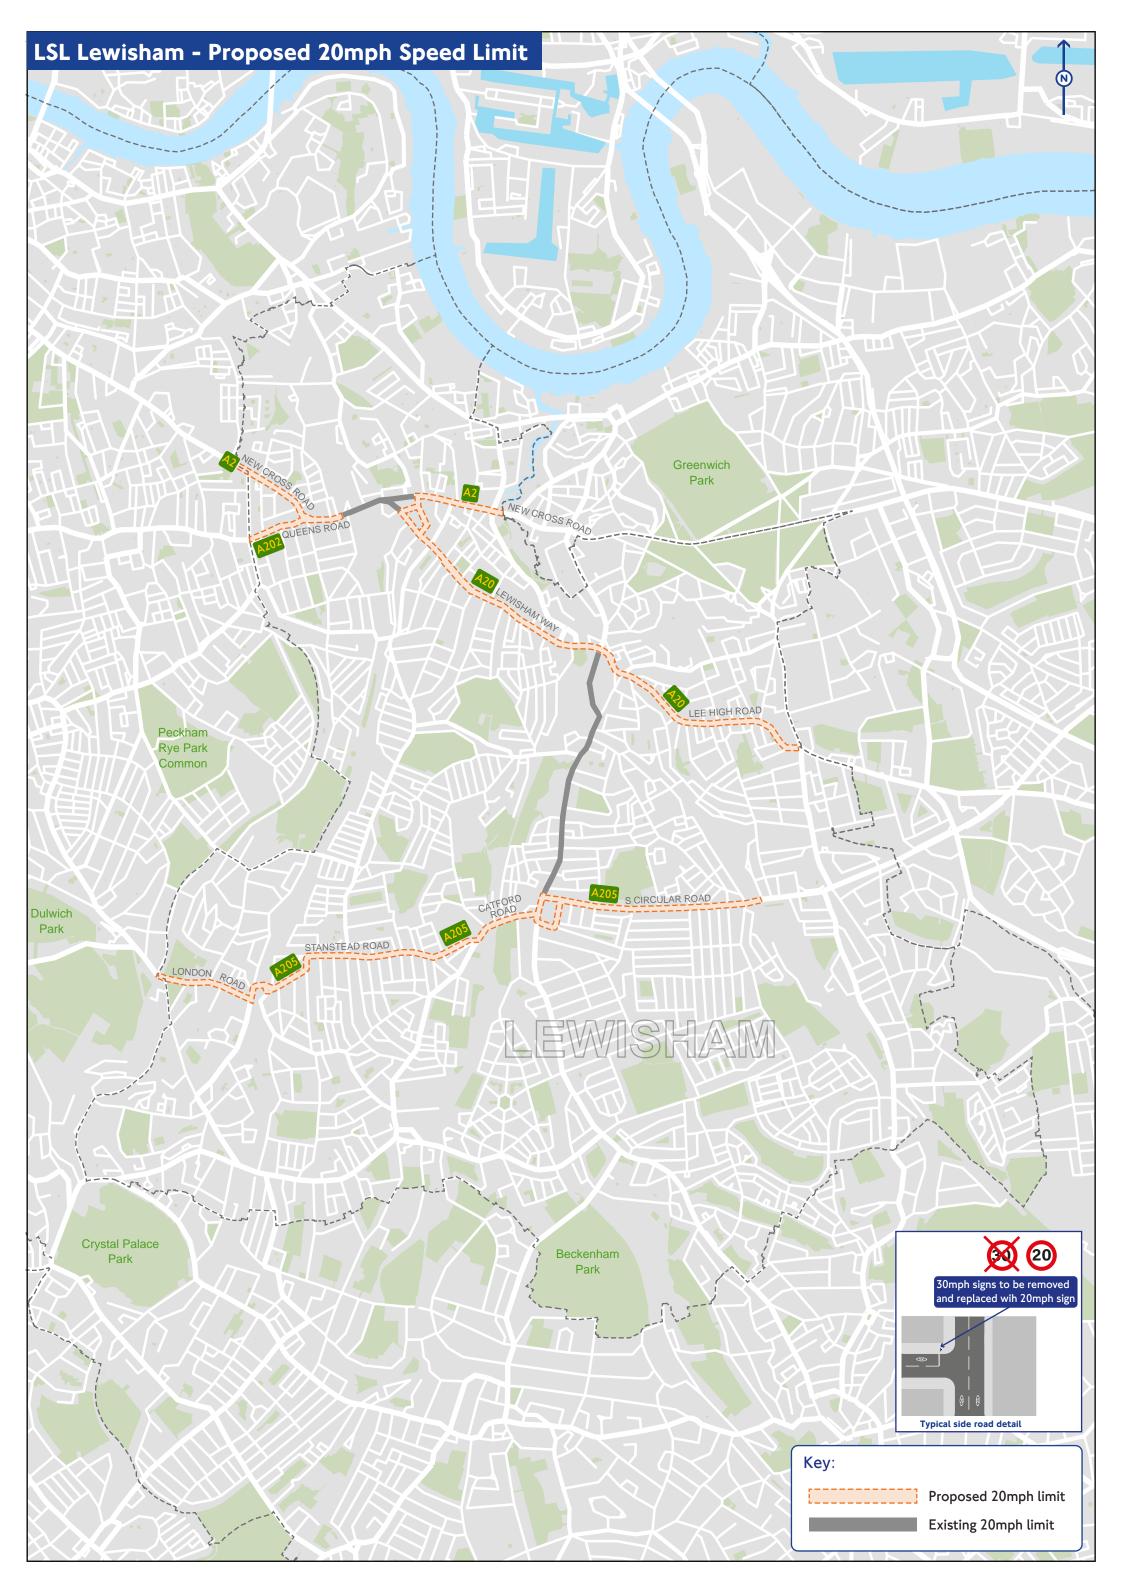

#### Lewisham – A2

## Location 1 – New Cross Road

#### Location 2 – New Cross Road

Location 3 – New Cross Road

Location 4 – New Cross Road

#### Location 5 – New Cross Road

#### Location 6 – New Cross Road

#### Location 7 – New Cross Road

## Location 8 – New Cross Road

## Location 9 – New Cross Road

Lewisham – A20

## Location 1 – Amersham Road

# Location 3 – Lewisham Way

# Location 4 – Lewisham Way

# Location 5 – Lewisham Way

# Location 6 – Lewisham Way

# Location 7 – Lewisham Way

## Location 8 – Lewisham Way

# Location 9 – Loampit Hill

# Location 10 – Loampit Hill

# Location 11 – Loampit Vale

Location 12 – Rennell Street

#### Location 13 – Rennell Street

# Location 14 – Lewisham High Street

## Location 15 – Lee High Road

## Location 16 – Lee High Road

# Location 17 – Lee High Road

# Location 18 – Lee High Road

# Location 19 – Lee High Road

# Location 20 – Lee High Road

## Location 21 – Lee High Road

## Location 22 – Lee High Road

Location 23 – Lee High Road

Lewisham – A202

## Location 1 – Queens Road

#### Location 2 – Queens Road

# Location 3 – Queens Road

Lewisham – A205

Location 1 – London Road

### Location 2 – London Road

## Location 3 – London Road

## Location 4 – London Road

## Location 5 – Devonshire Road

#### Location 7 – Waldram Park Road

## Location 8 – Sunderland Road

#### Location 9 – Stanstead Road

Location 10 – Stanstead Road

## Location 11 – Stanstead Road

Location 12 – Stanstead Road

## Location 13 – Stanstead Road

## Location 14 – Stanstead Road

#### Location 15 – Stanstead Road

#### Location 17 – Catford Road

#### Location 18 – Catford Road

# Location 19 – Plassy Road

#### Location 20 – Brownhill Road

## Location 21 – Brownhill Road

## Location 22 – Brownhill Road

### Location 23 – Brownhill Road

#### Location 24 – Brownhill Road

## Location 25 – Brownhill Road

Location 26 – Brownhill Road

## Location 27 – South Circular Road