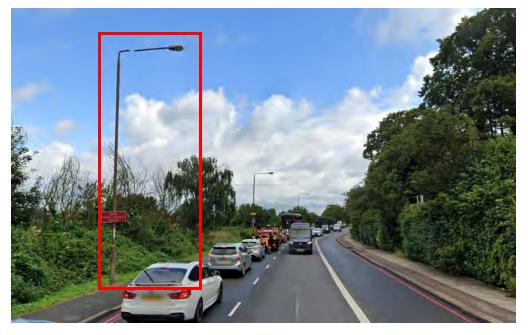

## Greenwich – A205

## Location 1 – John Wilson Street

#### Location 2 – John Wilson Street









## Location 3 – John Wilson Street





## Location 4 – John Wilson Street





## Location 5 – Grand Depot Road

# Location 6 – Grand Depot Road









## Location 7 – Grand Depot Road





## Location 8 – Woolwich Common











## Location 10 – Woolwich Common





#### Location 11 – Woolwich Common





## Location 12 – Woolwich Common





#### Location 13 – Woolwich Common





#### Location 14 – Woolwich Common











#### Location 16 – Woolwich Common





#### Location 17 – Woolwich Common





Location 18 – Woolwich Common





## Location 19 – Woolwich Common





#### Location 20 – Woolwich Common





## Location 21 – Woolwich Common





Greenwich – Eltham Road – A20

Location 1 – Eltham Road





## Location 2 – Eltham Road





### Location 3 – Eltham Road





#### Location 4 – Eltham Road











#### Location 6 – Eltham Road





Lambeth – Brixton Road–A23

Location 1 – Brixton Road





## Location 2 – Brixton Road





#### Location 3 – Brixton Road

#### Location 4 – Brixton Road









#### Location 5 – Brixton Road

#### Location 6 – Brixton Road