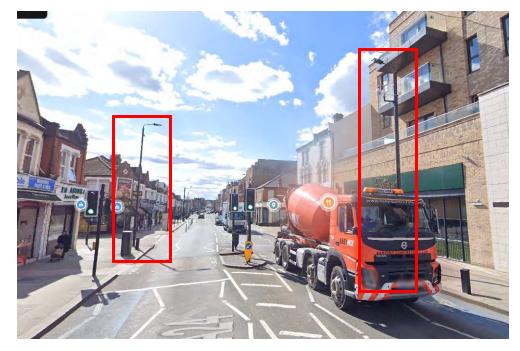

#### Location 4 – Dulwich Common





#### Location 5 – Dulwich Common

#### Location 6 – Dulwich Common









#### Location 7 – Dulwich Common

#### Location 8 – Dulwich Common









#### Location 9 – Dulwich Common



## Location 10 – Dulwich Common







### Location 11 – Dulwich Common





Wandsworth – A24

Location 1 – Balham Hill





### Location 2 – Balham Hill





## Location 3 – Balham Hill





## Location 4 – Balham High Road





## Location 5 – Balham High Road





# Location 6 – Balham High Road





## Location 7 – Balham High Road





# Location 8 – Balham High Road





## Location 9 – Balham High Road





Location 10 – Balham High Road





Location 11 – Upper Tooting Road





# Location 12 – Upper Tooting Road





## Location 13 – Upper Tooting Road





## Location 14 – Tooting High Street





Location 15 – Tooting High Street



Gamat Conting Mar

## Location 16 – Tooting High Street





# Location 17 – Tooting High Street













Proposed 20mph Limit Existing 20mph Limit Proposed 30mph Limit Borough Boundary