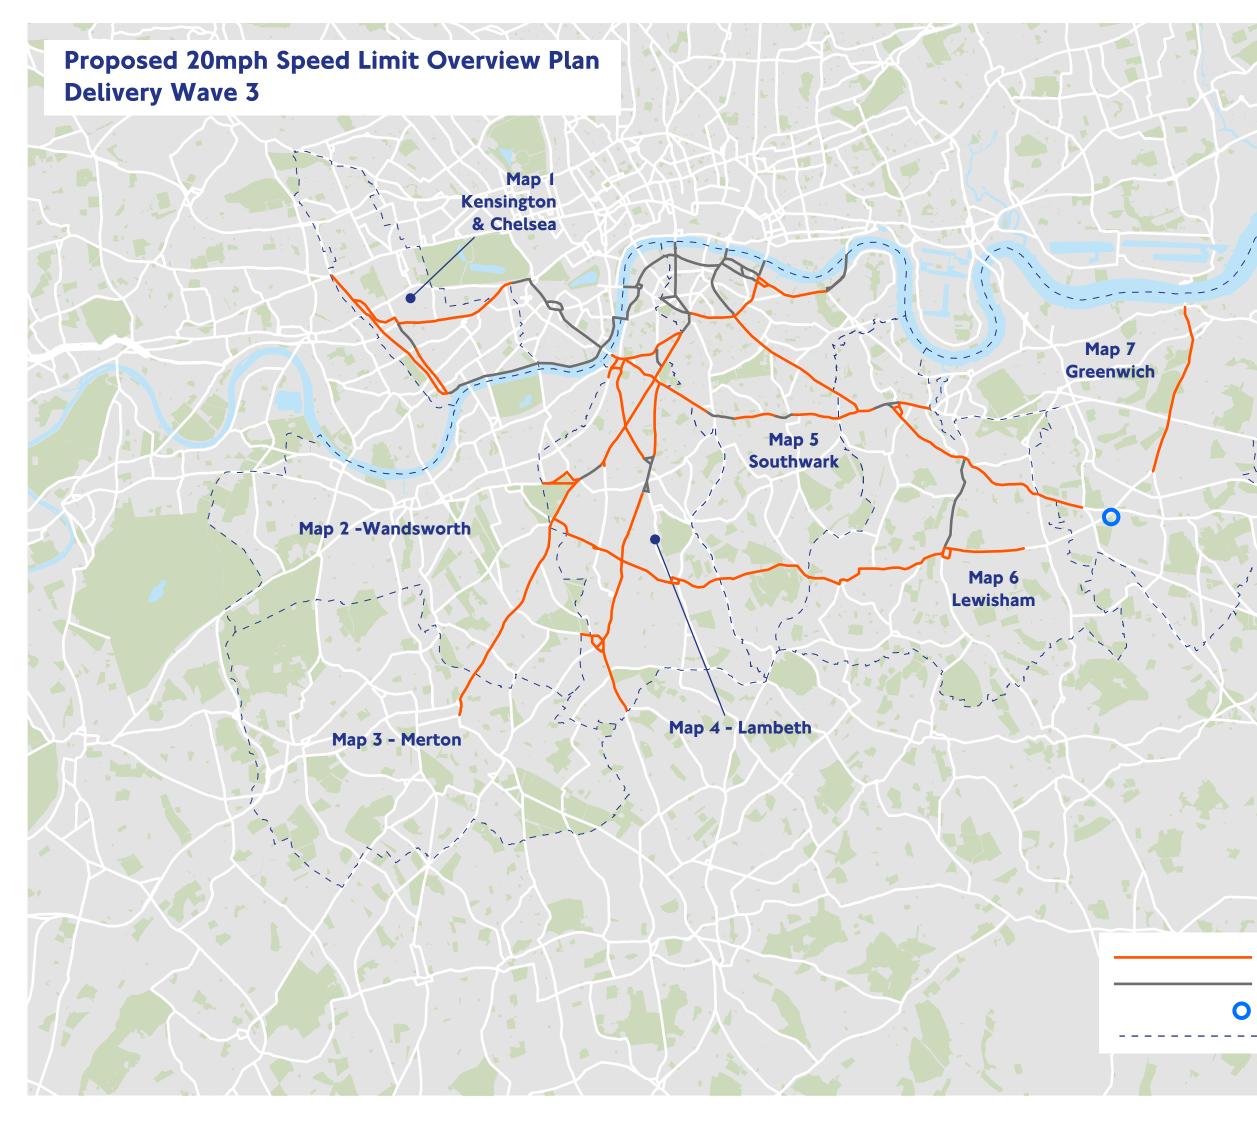

#### Location 9 – Dulwich Common



## Location 10 – Dulwich Common







### Location 11 – Dulwich Common





Wandsworth – A24

Location 1 – Balham Hill





### Location 2 – Balham Hill





## Location 3 – Balham Hill





## Location 4 – Balham High Road





## Location 5 – Balham High Road





# Location 6 – Balham High Road





## Location 7 – Balham High Road





# Location 8 – Balham High Road





## Location 9 – Balham High Road





Location 10 – Balham High Road





Location 11 – Upper Tooting Road





# Location 12 – Upper Tooting Road





## Location 13 – Upper Tooting Road





## Location 14 – Tooting High Street





Location 15 – Tooting High Street



Gamat Conting Mar

## Location 16 – Tooting High Street





# Location 17 – Tooting High Street













Proposed 20mph Limit Existing 20mph Limit Proposed 30mph Limit Borough Boundary