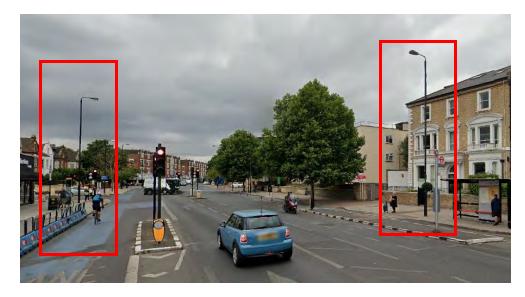

1 – Peckham High Street





Location 12 – Queens Road













Southwark – A205

Location 1 – Thurlow Park Road

#### Location 2 – Dulwich Common









#### Location 3 – Dulwich Common





#### Location 4 – Dulwich Common





#### Location 5 – Dulwich Common

#### Location 6 – Dulwich Common









#### Location 7 – Dulwich Common

#### Location 8 – Dulwich Common









#### Location 9 – Dulwich Common



## Location 10 – Dulwich Common







### Location 11 – Dulwich Common





Wandsworth – A24

Location 1 – Balham Hill





### Location 2 – Balham Hill





## Location 3 – Balham Hill





## Location 4 – Balham High Road





## Location 5 – Balham High Road





# Location 6 – Balham High Road





## Location 7 – Balham High Road





# Location 8 – Balham High Road





## Location 9 – Balham High Road





Location 10 – Balham High Road





Location 11 – Upper Tooting Road





# Location 12 – Upper Tooting Road





## Location 13 – Upper Tooting Road





## Location 14 – Tooting High Street





Location 15 – Tooting High Street



Gamat Conting Mar

## Location 16 – Tooting High Street





# Location 17 – Tooting High Street













Proposed 20mph Limit Existing 20mph Limit Proposed 30mph Limit Borough Boundary