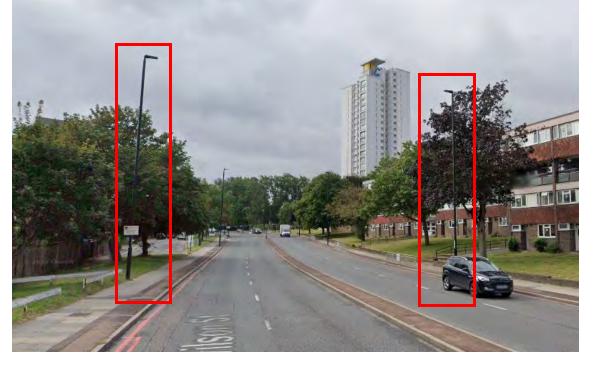

## Greenwich – A205

## Location 1 – John Wilson Street

#### Location 2 – John Wilson Street









## Location 3 – John Wilson Street





## Location 4 – John Wilson Street





## Location 5 – Grand Depot Road

# Location 6 – Grand Depot Road









## Location 7 – Grand Depot Road





## Location 8 – Woolwich Common











## Location 10 – Woolwich Common





#### Location 11 – Woolwich Common





## Location 12 – Woolwich Common





#### Location 13 – Woolwich Common





#### Location 14 – Woolwich Common











#### Location 16 – Woolwich Common





#### Location 17 – Woolwich Common





Location 18 – Woolwich Common





## Location 19 – Woolwich Common





#### Location 20 – Woolwich Common





## Location 21 – Woolwich Common





Greenwich – Eltham Road – A20

Location 1 – Eltham Road





## Location 2 – Eltham Road





### Location 3 – Eltham Road





#### Location 4 – Eltham Road