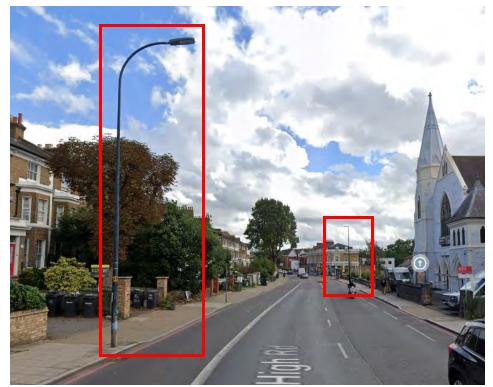

Road





## Location 9 – New Cross Road











Lewisham – A20

## Location 1 – Amersham Road









# Location 3 – Lewisham Way





# Location 4 – Lewisham Way





# Location 5 – Lewisham Way

# Location 6 – Lewisham Way







# Location 7 – Lewisham Way





## Location 8 – Lewisham Way





# Location 9 – Loampit Hill

# Location 10 – Loampit Hill









# Location 11 – Loampit Vale

Location 12 – Rennell Street









#### Location 13 – Rennell Street





# Location 14 – Lewisham High Street





## Location 15 – Lee High Road





## Location 16 – Lee High Road





# Location 17 – Lee High Road





# Location 18 – Lee High Road





# Location 19 – Lee High Road





# Location 20 – Lee High Road





## Location 21 – Lee High Road





## Location 22 – Lee High Road





Location 23 – Lee High Road





Lewisham – A202

## Location 1 – Queens Road

#### Location 2 – Queens Road









# Location 3 – Queens Road





Lewisham – A205

Location 1 – London Road





### Location 2 – London Road





## Location 3 – London Road





## Location 4 – London Road





## Location 5 – Devonshire Road











#### Location 7 – Waldram Park Road





## Location 8 – Sunderland Road





#### Location 9 – Stanstead Road

Location 10 – Stanstead Road









## Location 11 – Stanstead Road









Location 12 – Stanstead Road

## Location 13 – Stanstead Road





## Location 14 – Stanstead Road





#### Location 15 – Stanstead Road











#### Location 17 – Catford Road





#### Location 18 – Catford Road





# Location 19 – Plassy Road

#### Location