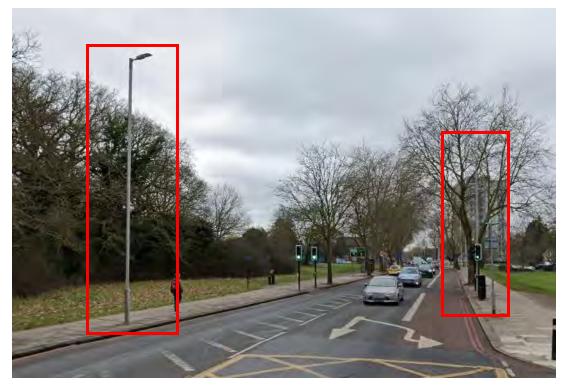

## Greenwich – A205

## Location 1 – John Wilson Street

#### Location 2 – John Wilson Street









## Location 3 – John Wilson Street





## Location 4 – John Wilson Street





## Location 5 – Grand Depot Road

# Location 6 – Grand Depot Road









## Location 7 – Grand Depot Road





## Location 8 – Woolwich Common











## Location 10 – Woolwich Common





#### Location 11 – Woolwich Common





## Location 12 – Woolwich Common





#### Location 13 – Woolwich Common





#### Location 14 – Woolwich Common











#### Location 16 – Woolwich Common





#### Location 17 – Woolwich Common





Location 18 – Woolwich Common





## Location 19 – Woolwich Common





#### Location 20 – Woolwich Common





## Location 21 – Woolwich Common





Greenwich – Eltham Road – A20

Location 1 – Eltham Road





## Location 2 – Eltham Road





### Location 3 – Eltham Road





#### Location 4 – Eltham Road











#### Location 6 – Eltham Road





Lambeth – Brixton Road–A23

Location 1 – Brixton Road





## Location 2 – Brixton Road





#### Location 3 – Brixton Road

#### Location 4 – Brixton Road









#### Location 5 – Brixton Road

#### Location 6 – Brixton Road









## Location 7 – Brixton Road





## Location 8 – Brixton Road





Lambeth – A205

Location 1 – Harleyford Road





# Location 2 – Harleyford Road





# Location