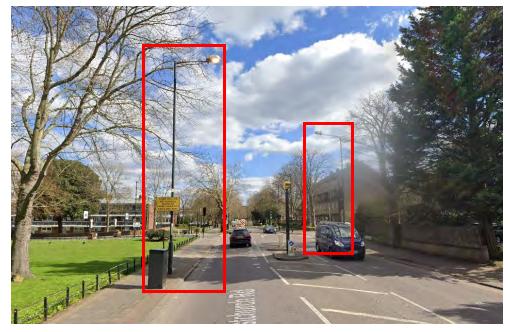

# Location 3 – South Lambeth Road





Location 4 – South Lambeth Road





### Location 5 – South Lambeth Road





## Location 6 – South Lambeth Road









### Location 8 – Stockwell Road





#### Location 9 – Stockwell Road











## Location 11 – Stockwell Road





# Location 12 – Stockwell Road





# Lambeth – South Circular Road, Poynders Road, Christchurch Road, Thurlow Road – A205

Location 1 – South Circular Road



Location 2 – South Circular Road







# Location 3 – Poynders Road

# Location 4 – Poynders Road









Location 5 – Poynders Road





# Location 6 – Poynders Road





#### Location 7 – A205

#### Location 8 – Streatham Place









#### Location 9 – Streatham Place





## Location 10 – Christchurch Road





Location 11 – Christchurch Road





### Location 12 – Christchurch Road





## Location 13 – Christchurch Road











Location 15 – Christchurch Road





#### Location 16 – A205





## Location 17 – A205





## Location 18 – Thurlow Park Road





## Location 19 – Thurlow Park Road

## Location 20 – Thurlow Park Road







# Location 21 – Thurlow Park Road





#### Lewisham – A2

## Location 1 – New Cross Road





#### Location 2 – New Cross Road





Location 3 – New Cross Road





Location 4 – New Cross Road





#### Location 5 – New Cross Road

#### Location 6 – New Cross Road









#### Location 7 – New Cross Road





## Location 8 – New Cross Road





## Location 9 – New Cross Road











Lewisham – A20

## Location 1 – Amersham Road









# Location 3 – Lewisham Way





# Location 4 – Lewi