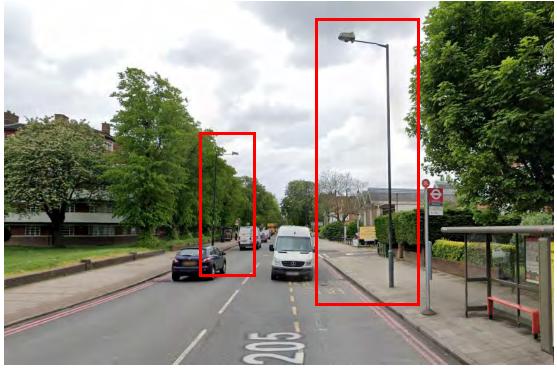

Location 23 – Streatham High Road







# Location 24 – Streatham High Road





# Location 25 – Streatham High Road





# Lambeth – South Lambeth Road – Stockwell Road - A203

## Location 1 – South Lambeth Road

### Location 2 – South Lambeth Road









# Location 3 – South Lambeth Road





Location 4 – South Lambeth Road





### Location 5 – South Lambeth Road





## Location 6 – South Lambeth Road









### Location 8 – Stockwell Road





#### Location 9 – Stockwell Road











## Location 11 – Stockwell Road





# Location 12 – Stockwell Road





# Lambeth – South Circular Road, Poynders Road, Christchurch Road, Thurlow Road – A205

Location 1 – South Circular Road



Location 2 – South Circular Road







# Location 3 – Poynders Road

# Location 4 – Poynders Road









Location 5 – Poynders Road





# Location 6 – Poynders Road





#### Location 7 – A205

#### Location 8 – Streatham Place









#### Location 9 – Streatham Place





## Location 10 – Christchurch Road





Location 11 – Christchurch Road





### Location 12 – Christchurch Road





## Location 13 – Christchurch Road











Location 15 – Christchurch Road





#### Location 16 – A205





## Location 17 – A205





## Location 18 – Thurlow Park Road





## Location 19 – Thurlow Park Road

## Location 20 – Thurlow Park Road







# Location 21 – Thurlow Park Road





#### Lewisham – A2

## Location 1 – New Cross Road





#### Location 2 – New Cross Road





Location 3 – New Cross Road





Location 4 – New Cross Road





#### Location 5 – New Cross Road

#### Locatio