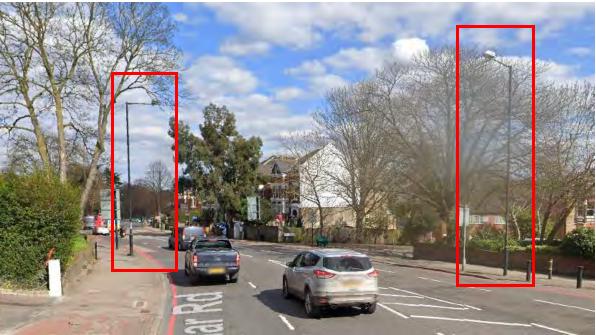

12 – Stockwell Road





# Lambeth – South Circular Road, Poynders Road, Christchurch Road, Thurlow Road – A205

Location 1 – South Circular Road



Location 2 – South Circular Road







# Location 3 – Poynders Road

# Location 4 – Poynders Road









Location 5 – Poynders Road





# Location 6 – Poynders Road





#### Location 7 – A205

#### Location 8 – Streatham Place









#### Location 9 – Streatham Place





## Location 10 – Christchurch Road





Location 11 – Christchurch Road





### Location 12 – Christchurch Road





## Location 13 – Christchurch Road











Location 15 – Christchurch Road





#### Location 16 – A205





## Location 17 – A205





## Location 18 – Thurlow Park Road





## Location 19 – Thurlow Park Road

## Location 20 – Thurlow Park Road







# Location 21 – Thurlow Park Road





#### Lewisham – A2

## Location 1 – New Cross Road





#### Location 2 – New Cross Road





Location 3 – New Cross Road





Location 4 – New Cross Road





#### Location 5 – New Cross Road

#### Location 6 – New Cross Road









#### Location 7 – New Cross Road





## Location 8 – New Cross Road





## Location 9 – New Cross Road











Lewisham – A20

## Location 1 – Amersham Road









# Location 3 – Lewisham Way





# Location 4 – Lewisham Way





# Location 5 – Lewisham Way

# Location 6 – Lewisham Way







# Location 7 – Lewisham Way





## Location 8 – Lewisham Way





# Location 9 – Loampit Hill

# Location 10 – Loampit Hill









# Location 11 – Loampit Vale

Location 12 – Rennell Street









#### Location 13 –