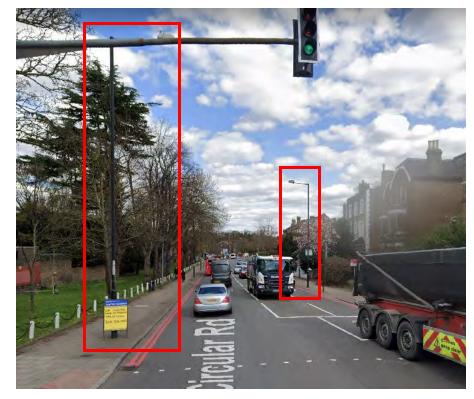

uth Circular Road, Poynders Road, Christchurch Road, Thurlow Road – A205

Location 1 – South Circular Road



Location 2 – South Circular Road







# Location 3 – Poynders Road

# Location 4 – Poynders Road









Location 5 – Poynders Road





# Location 6 – Poynders Road





#### Location 7 – A205

#### Location 8 – Streatham Place









#### Location 9 – Streatham Place





## Location 10 – Christchurch Road





Location 11 – Christchurch Road





### Location 12 – Christchurch Road





## Location 13 – Christchurch Road











Location 15 – Christchurch Road





#### Location 16 – A205





## Location 17 – A205





## Location 18 – Thurlow Park Road





## Location 19 – Thurlow Park Road

## Location 20 – Thurlow Park Road







# Location 21 – Thurlow Park Road





#### Lewisham – A2

## Location 1 – New Cross Road





#### Location 2 – New Cross Road





Location 3 – New Cross Road





Location 4 – New Cross Road





#### Location 5 – New Cross Road

#### Location 6 – New Cross Road









#### Location 7 – New Cross Road





## Location 8 – New Cross Road





## Location 9 – New Cross Road











Lewisham – A20

## Location 1 – Amersham Road









# Location 3 – Lewisham Way





# Location 4 – Lewisham Way





# Location 5 – Lewisham Way

# Location 6 – Lewisham Way







# Location 7 – Lewisham Way





## Location 8 – Lewisham Way





# Location 9 – Loampit Hill

# Location 10 – Loampit Hill









# Location 11 – Loampit Vale

Location 12 – Rennell Street









#### Location 13 – Rennell Street





# Location 14 – Le