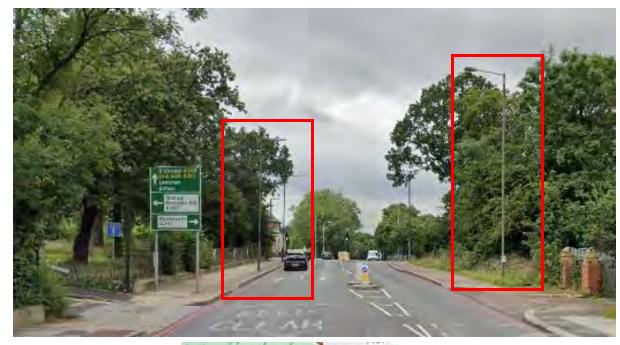

## Greenwich – A205

## Location 1 – John Wilson Street

#### Location 2 – John Wilson Street









## Location 3 – John Wilson Street





## Location 4 – John Wilson Street





## Location 5 – Grand Depot Road

# Location 6 – Grand Depot Road









## Location 7 – Grand Depot Road





## Location 8 – Woolwich Common











## Location 10 – Woolwich Common





#### Location 11 – Woolwich Common





## Location 12 – Woolwich Common





#### Location 13 – Woolwich Common





#### Location 14 – Woolwich Common











#### Location 16 – Woolwich Common





#### Location 17 – Woolwich Common





Location 18 – Woolwich Common





## Location 19 – Woolwich Common





#### Location 20 – Woolwich Common





## Location 21 – Woolwich Common





Greenwich – Eltham Road – A20

Location 1 – Eltham Road





## Location 2 – Eltham Road





### Location 3 – Eltham Road





#### Location 4 – Eltham Road











#### Location 6 – Eltham Road





Lambeth – Brixton Road–A23

Location 1 – Brixton Road





## Location 2 – Brixton Road





#### Location 3 – Brixton Road

#### Location 4 – Brixton Road









#### Location 5 – Brixton Road

#### Location 6 – Brixton Road









## Location 7 – Brixton Road





## Location 8 – Brixton Road





Lambeth – A205

Location 1 – Harleyford Road