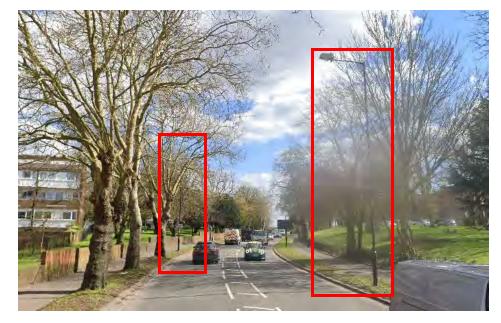

Location 4 – South Lambeth Road





### Location 5 – South Lambeth Road





## Location 6 – South Lambeth Road









### Location 8 – Stockwell Road





#### Location 9 – Stockwell Road











## Location 11 – Stockwell Road





# Location 12 – Stockwell Road





# Lambeth – South Circular Road, Poynders Road, Christchurch Road, Thurlow Road – A205

Location 1 – South Circular Road



Location 2 – South Circular Road







# Location 3 – Poynders Road

# Location 4 – Poynders Road









Location 5 – Poynders Road





# Location 6 – Poynders Road





#### Location 7 – A205

#### Location 8 – Streatham Place









#### Location 9 – Streatham Place





## Location 10 – Christchurch Road





Location 11 – Christchurch Road





### Location 12 – Christchurch Road





## Location 13 – Christchurch Road











Location 15 – Christchurch Road





#### Location 16 – A205





## Location 17 – A205





## Location 18 – Thurlow Park Road





## Location 19 – Thurlow Park Road

## Location 20 – Thurlow Park Road







# Location 21 – Thurlow Park Road





#### Lewisham – A2

## Location 1 – New Cross Road





#### Location 2 – New Cross Road





Location 3 – New Cross Road





Location 4 – New Cross Road





#### Location 5 – New Cross Road

#### Location 6 – New Cross Road









#### Location 7 – New Cross Road





## Location 8 – New Cross Road





## Location 9 – New Cross Road











Lewisham – A20

## Location 1 – Amersham Road









# Location 3 – Lewisham Way





# Location 4 – Lewisham Way





# Location 5 – Lewisham Way