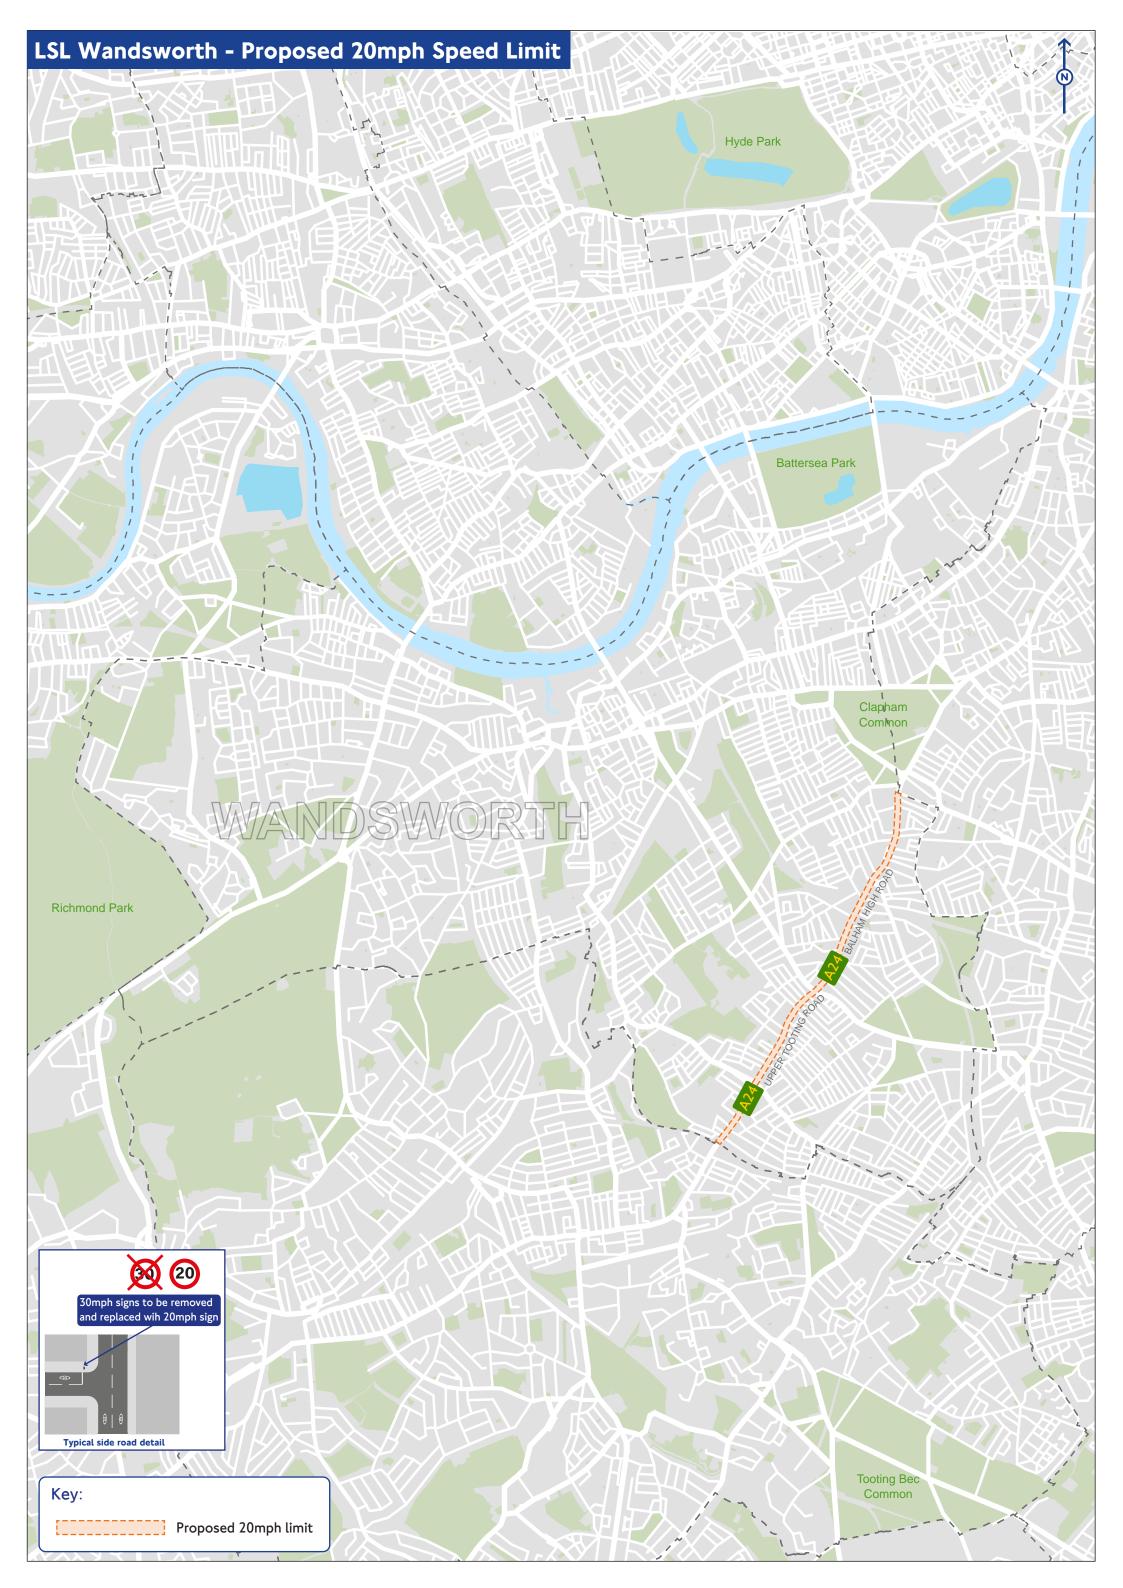

### Location 11 – Dulwich Common

Wandsworth – A24

Location 1 – Balham Hill

### Location 2 – Balham Hill

## Location 3 – Balham Hill

## Location 4 – Balham High Road

## Location 5 – Balham High Road

# Location 6 – Balham High Road

## Location 7 – Balham High Road

# Location 8 – Balham High Road

## Location 9 – Balham High Road

Location 10 – Balham High Road

Location 11 – Upper Tooting Road

# Location 12 – Upper Tooting Road

## Location 13 – Upper Tooting Road

## Location 14 – Tooting High Street

Location 15 – Tooting High Street

Gamat Conting Mar

## Location 16 – Tooting High Street

# Location 17 – Tooting High Street

Proposed 20mph Limit Existing 20mph Limit Proposed 30mph Limit Borough Boundary