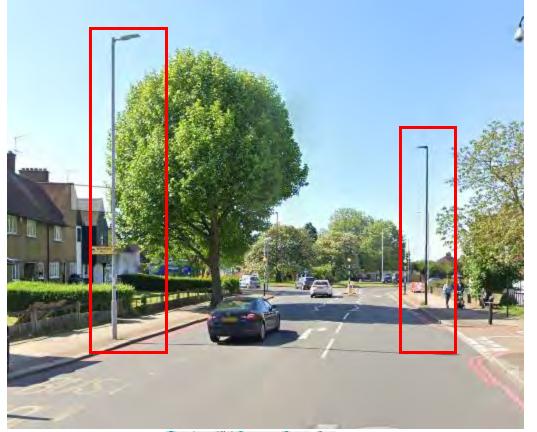

## Greenwich – A205

## Location 1 – John Wilson Street

#### Location 2 – John Wilson Street









## Location 3 – John Wilson Street





## Location 4 – John Wilson Street





## Location 5 – Grand Depot Road

# Location 6 – Grand Depot Road









## Location 7 – Grand Depot Road





## Location 8 – Woolwich Common











## Location 10 – Woolwich Common





#### Location 11 – Woolwich Common





## Location 12 – Woolwich Common





#### Location 13 – Woolwich Common





#### Location 14 – Woolwich Common











#### Location 16 – Woolwich Common





#### Location 17 – Woolwich Common





Location 18 – Woolwich Common





## Location 19 – Woolwich Common





#### Location 20 – Woolwich Common





## Location 21 – Woolwich Common





Greenwich – Eltham Road – A20

Location 1 – Eltham Road





## Location 2 – Eltham Road





### Location 3 – Eltham Road





#### Location 4 – Eltham Road











#### Location 6 – Eltham Road





Lambeth – Brixton Road–A23

Location 1 – Brixton Road





## Location 2 – Brixton Road





#### Location 3 – Brixton Road

#### Location 4 – Brixton Road









#### Location 5 – Brixton Road

#### Location 6 – Brixton Road









## Location 7 – Brixton Road





## Location 8 – Brixton Road





Lambeth – A205

Location 1 – Harleyford Road





# Location 2 – Harleyford Road





# Location 3 – Kennington Oval





# Location 4 – Kennington Oval





#### Location 5 – Camberwell New Road





## Location 6 – Camberwell New Road





## Location 7 – Camberwell New Road





## L