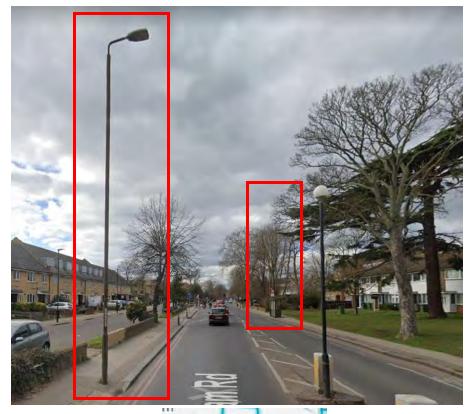

Location 2 – John Wilson Street









## Location 3 – John Wilson Street





## Location 4 – John Wilson Street





## Location 5 – Grand Depot Road

# Location 6 – Grand Depot Road









## Location 7 – Grand Depot Road





## Location 8 – Woolwich Common











## Location 10 – Woolwich Common





#### Location 11 – Woolwich Common





## Location 12 – Woolwich Common





#### Location 13 – Woolwich Common





#### Location 14 – Woolwich Common











#### Location 16 – Woolwich Common





#### Location 17 – Woolwich Common





Location 18 – Woolwich Common





## Location 19 – Woolwich Common





#### Location 20 – Woolwich Common





## Location 21 – Woolwich Common





Greenwich – Eltham Road – A20

Location 1 – Eltham Road





## Location 2 – Eltham Road





### Location 3 – Eltham Road





#### Location 4 – Eltham Road











#### Location 6 – Eltham Road





Lambeth – Brixton Road–A23

Location 1 – Brixton Road





## Location 2 – Brixton Road





#### Location 3 – Brixton Road

#### Location 4 – Brixton Road









#### Location 5 – Brixton Road

#### Location 6 – Brixton Road









## Location 7 – Brixton Road





## Location 8 – Brixton Road





Lambeth – A205

Location 1 – Harleyford Road





# Location 2 – Harleyford Road





# Location 3 – Kennington Oval





# Location 4 – Kennington Oval





#### Location 5 – Camberwell New Road





## Location 6 – Camberwell New Road





## Location 7 – Camberwell New Road





## Location 8 – Camberwell New Road





# Location 9 – Camberwell New Road





## Lambeth – A24