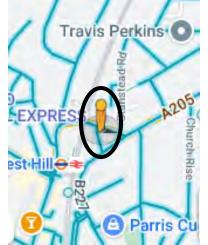

n 10 – Loampit Hill









# Location 11 – Loampit Vale

Location 12 – Rennell Street









#### Location 13 – Rennell Street





# Location 14 – Lewisham High Street





## Location 15 – Lee High Road





## Location 16 – Lee High Road





# Location 17 – Lee High Road





# Location 18 – Lee High Road





# Location 19 – Lee High Road





# Location 20 – Lee High Road





## Location 21 – Lee High Road





## Location 22 – Lee High Road





Location 23 – Lee High Road





Lewisham – A202

## Location 1 – Queens Road

#### Location 2 – Queens Road









# Location 3 – Queens Road





Lewisham – A205

Location 1 – London Road





### Location 2 – London Road





## Location 3 – London Road





## Location 4 – London Road





## Location 5 – Devonshire Road











#### Location 7 – Waldram Park Road





## Location 8 – Sunderland Road





#### Location 9 – Stanstead Road

Location 10 – Stanstead Road









## Location 11 – Stanstead Road









Location 12 – Stanstead Road

## Location 13 – Stanstead Road





## Location 14 – Stanstead Road





#### Location 15 – Stanstead Road











#### Location 17 – Catford Road





#### Location 18 – Catford Road





# Location 19 – Plassy Road

#### Location 20 – Brownhill Road









## Location 21 – Brownhill Road





## Location 22 – Brownhill Road





### Location 23 – Brownhill Road

#### Location 24 – Brownhill Road









## Location 25 – Brownhill Road

Location 26 – Brownhill Road









## Location 27 – South Circular Road





## Merton – A24

Location 1 – High Street Collie