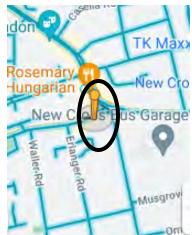

3 – Lewisham Way





# Location 4 – Lewisham Way





# Location 5 – Lewisham Way

# Location 6 – Lewisham Way







# Location 7 – Lewisham Way





## Location 8 – Lewisham Way





# Location 9 – Loampit Hill

# Location 10 – Loampit Hill









# Location 11 – Loampit Vale

Location 12 – Rennell Street









#### Location 13 – Rennell Street





# Location 14 – Lewisham High Street





## Location 15 – Lee High Road





## Location 16 – Lee High Road





# Location 17 – Lee High Road





# Location 18 – Lee High Road





# Location 19 – Lee High Road





# Location 20 – Lee High Road





## Location 21 – Lee High Road





## Location 22 – Lee High Road





Location 23 – Lee High Road





Lewisham – A202

## Location 1 – Queens Road

#### Location 2 – Queens Road









# Location 3 – Queens Road





Lewisham – A205

Location 1 – London Road





### Location 2 – London Road





## Location 3 – London Road





## Location 4 – London Road





## Location 5 – Devonshire Road











#### Location 7 – Waldram Park Road





## Location 8 – Sunderland Road





#### Location 9 – Stanstead Road

Location 10 – Stanstead Road









## Location 11 – Stanstead Road









Location 12 – Stanstead Road

## Location 13 – Stanstead Road





## Location 14 – Stanstead Road





#### Location 15 – Stanstead Road











#### Location 17 – Catford Road





#### Location 18 – Catford Road





# Location 19 – Plassy Road

#### Location 20 – Brownhill Road









## Location 21 – Brownhill Road





## Location 22 – Brownhill Road





### Location 2