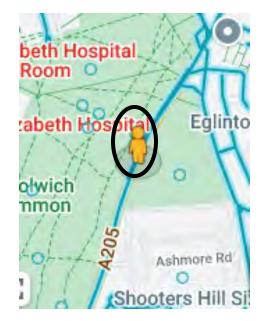

## Greenwich – A205

## Location 1 – John Wilson Street

#### Location 2 – John Wilson Street









## Location 3 – John Wilson Street





## Location 4 – John Wilson Street





## Location 5 – Grand Depot Road

# Location 6 – Grand Depot Road









## Location 7 – Grand Depot Road





## Location 8 – Woolwich Common











## Location 10 – Woolwich Common





#### Location 11 – Woolwich Common





## Location 12 – Woolwich Common





#### Location 13 – Woolwich Common





#### Location 14 – Woolwich Common











#### Location 16 – Woolwich Common





#### Location 17 – Woolwich Common





Location 18 – Woolwich Common





## Location 19 – Woolwich Common





#### Location 20 – Woolwich Common





## Location 21 – Woolwich Common





Greenwich – Eltham Road – A20

Location 1 – Eltham Road





## Location 2 – Eltham Road





### Location 3 – Eltham Road





#### Location 4 – Eltham Road











#### Location 6 – Eltham Road





Lambeth – Brixton Road–A23

Location 1 – Brixton Road





## Location 2 – Brixton Road





#### Location 3 – Brixton Road

#### Location 4 – Brixton Road









#### Location 5 – Brixton Road

#### Location 6 – Brixton Road









##