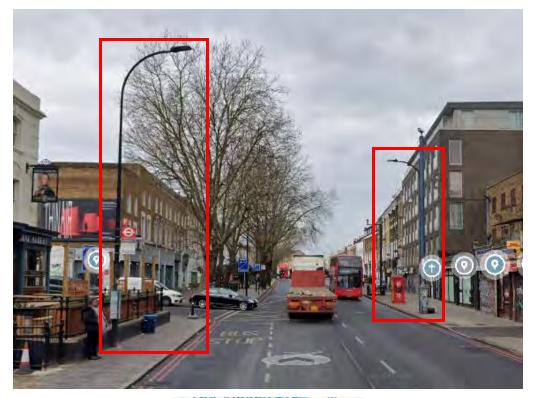

ircular Road



Location 2 – South Circular Road







# Location 3 – Poynders Road

# Location 4 – Poynders Road









Location 5 – Poynders Road





# Location 6 – Poynders Road





#### Location 7 – A205

#### Location 8 – Streatham Place









#### Location 9 – Streatham Place





## Location 10 – Christchurch Road





Location 11 – Christchurch Road





### Location 12 – Christchurch Road





## Location 13 – Christchurch Road











Location 15 – Christchurch Road





#### Location 16 – A205





## Location 17 – A205





## Location 18 – Thurlow Park Road





## Location 19 – Thurlow Park Road

## Location 20 – Thurlow Park Road







# Location 21 – Thurlow Park Road





#### Lewisham – A2

## Location 1 – New Cross Road





#### Location 2 – New Cross Road





Location 3 – New Cross Road





Location 4 – New Cross Road





#### Location 5 – New Cross Road

#### Location 6 – New Cross Road









#### Location 7 – New Cross Road





## Location 8 – New Cross Road





## Location 9 – New Cross Road











Lewisham – A20

## Location 1 – Amersham Road









# Location 3 – Lewisham Way





# Location 4 – Lewisham Way





# Location 5 – Lewisham Way

# Location 6 – Lewisham Way







# Location 7 – Lewisham Way





## Location 8 – Lewisham Way





# Location 9 – Loampit Hill

# Location 10 – Loampit Hill









# Location 11 – Loampit Vale

Location 12 – Rennell Street









#### Location 13 – Rennell Street





# Location 14 – Lewisham High Street





## Location 15 – Lee High Road





## Location 16 – Lee High Road