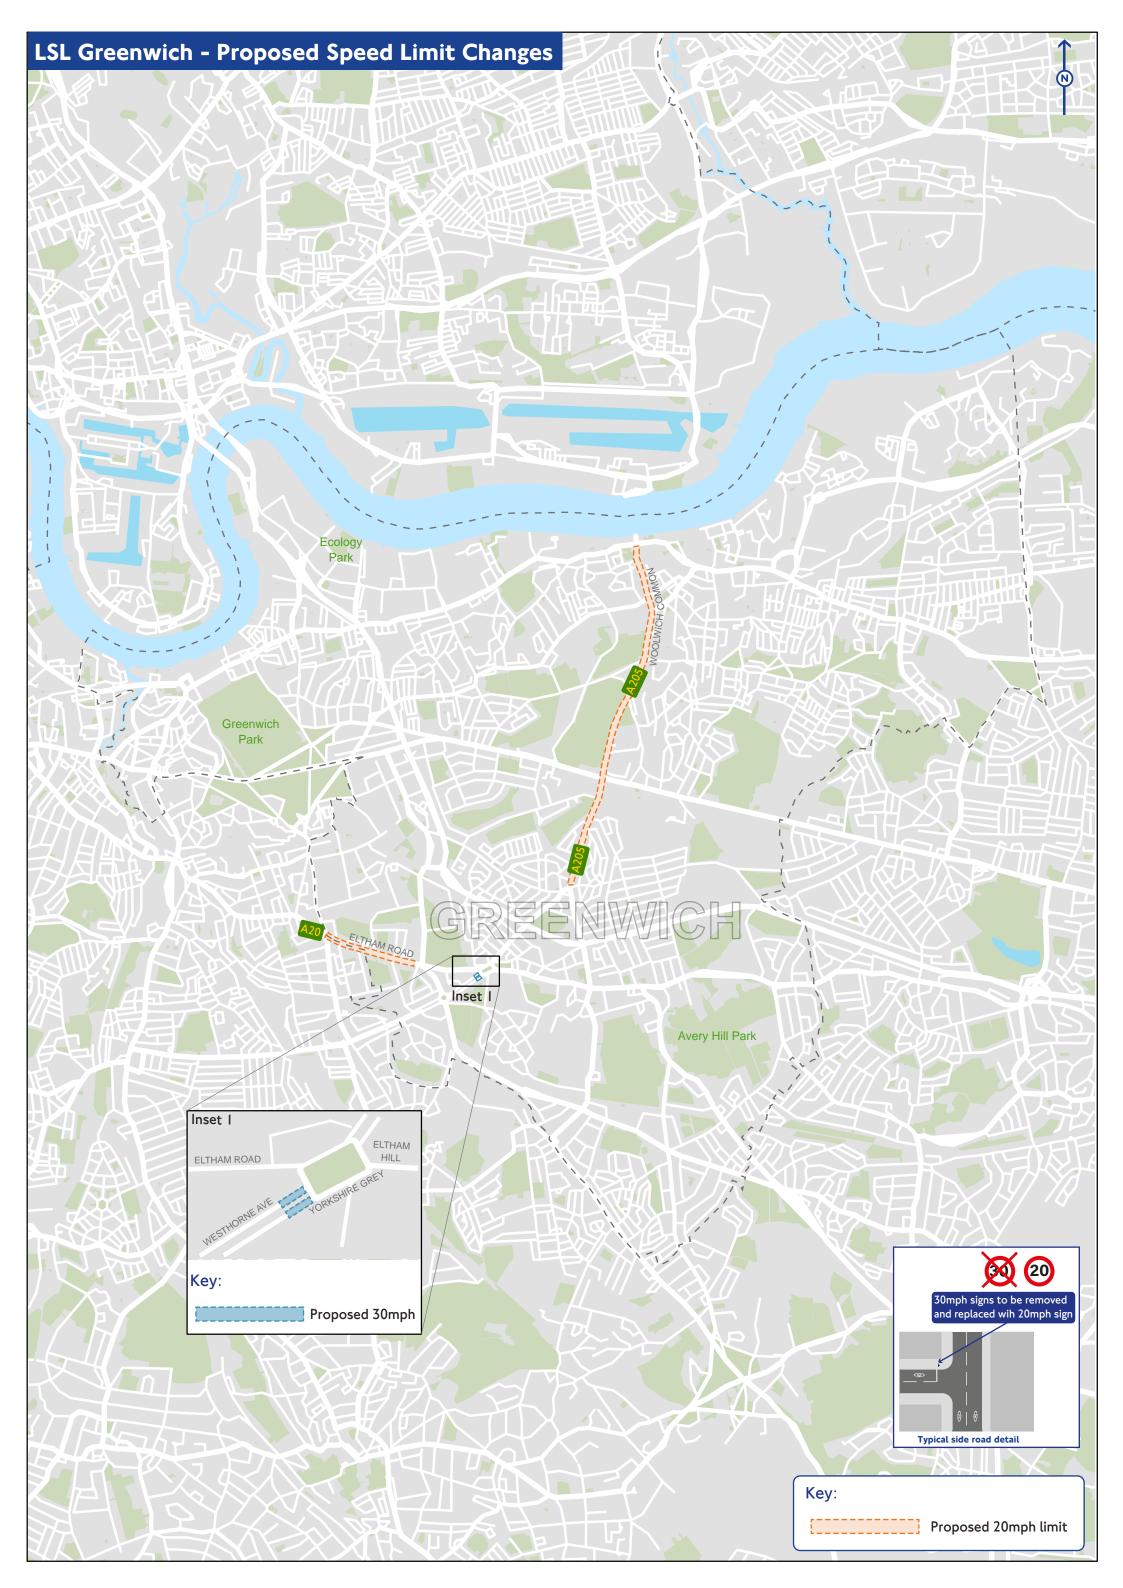

## Greenwich – A205

# Location 17 – Tooting High Street

Proposed 20mph Limit Existing 20mph Limit Proposed 30mph Limit Borough Boundary