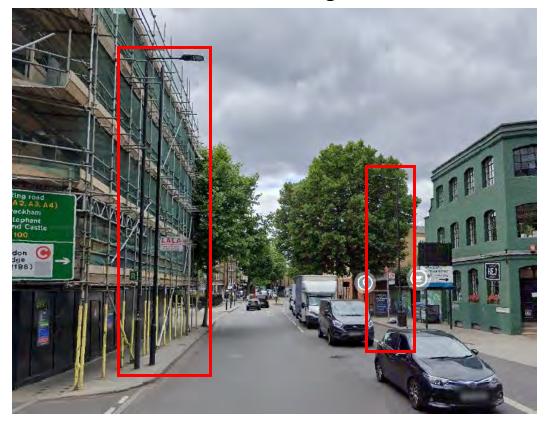

Addison Road







### Location 35 – Addison Road

#### Location 36 – Addison Road









Southwark – A2

Location 1 – New Kent Road

#### Location 2 – Old Kent Road









Location 3 – Old Kent Road





Location 4 – Old Kent Road





Location 5 – Old Kent Road

### Location 6 – Old Kent Road







Location 7 – Old Kent Road

Location 8 – Old Kent Road









#### Location 9 – Old Kent Road





#### Location 10 – Old Kent Road





# Location 11 – Old Kent Road











### Location 13 – Old Kent Road





### Location 14 – Old Kent Road





# Location 15 – Old Kent Road





# Southwark – A100 Location 1 – Tower Bridge Road





# Location 2 – Tower Bridge Road











Location 4 – Tower Bridge Road





# Location 5 – Tower Bridge Road

# Location 6 – Tower Bridge Road









# Location 7 – Tower Bridge Road









# Location 8 – Tower Bridge Road

# Southwark – A200 Location 1 – Jamaica Road

#### Location 2 – Jamaica Road



Content Museum







Location 4 – Jamaica Road

### Location 3 – Jamaica Road









### Location 5 – Jamaica Road

#### Location 6 – Jamaica Road









### Location 7 – Jamaica Road

### Location 8 – Jamaica Road









Location 9 – Tooley Street





Location 10 – Tooley Street



## Location 11 – Tanner Street





## Location 11 – Druid Street





## Southwark – A201 Location 1 – New Kent Road

### Location 2 – New Kent Road









#### Location 3 – New Kent Road

Location 4 – New Kent Road









### Location 5 – New Kent Road

### Location 6 – New Kent Road









### Location 7 – New Kent Road





Southwar