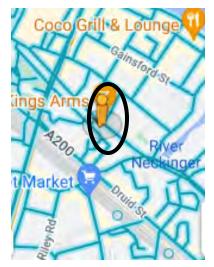

### Location 8 – Jamaica Road

Location 9 – Tooley Street

Location 10 – Tooley Street