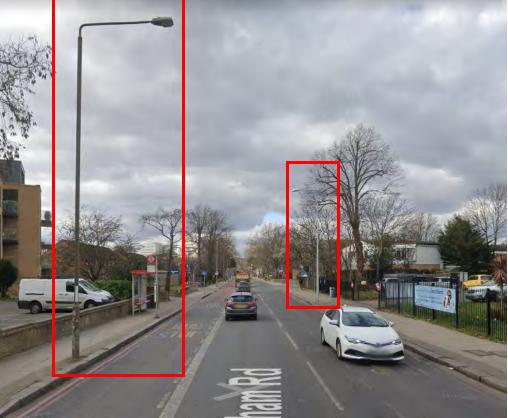

## Location 3 – John Wilson Street





## Location 4 – John Wilson Street





## Location 5 – Grand Depot Road

# Location 6 – Grand Depot Road









## Location 7 – Grand Depot Road





## Location 8 – Woolwich Common











## Location 10 – Woolwich Common





#### Location 11 – Woolwich Common





## Location 12 – Woolwich Common





#### Location 13 – Woolwich Common





#### Location 14 – Woolwich Common











#### Location 16 – Woolwich Common





#### Location 17 – Woolwich Common





Location 18 – Woolwich Common





## Location 19 – Woolwich Common





#### Location 20 – Woolwich Common





## Location 21 – Woolwich Common





Greenwich – Eltham Road – A20

Location 1 – Eltham Road





## Location 2 – Eltham Road





### Location 3 – Eltham Road





#### Location 4 – Eltham Road











#### Location 6 – Eltham Road





Lambeth – Brixton Road–A23

Location 1 – Brixton Road





## Location 2 – Brixton Road





#### Location 3 – Brixton Road

#### Location 4 – Brixton Road









#### Location 5 – Brixton Road

#### Location 6 – Brixton Road









## Location 7 – Brixton Road





## Location 8 – Brixton Road





Lambeth – A205

Location 1 – Harleyford Road





# Location 2 – Harleyford Road





# Location 3 – Kennington Oval





# Location 4 – Kennington Oval





#### Location 5 – Camberwell New Road





## Location 6 – Camberwell New Road





## Location 7 – Camberwell New Road





## Location 8 – Camberwell New Road





# Location 9 – Camberwell New Road





## Lambeth – A24

Location 1 – Clapham Common South