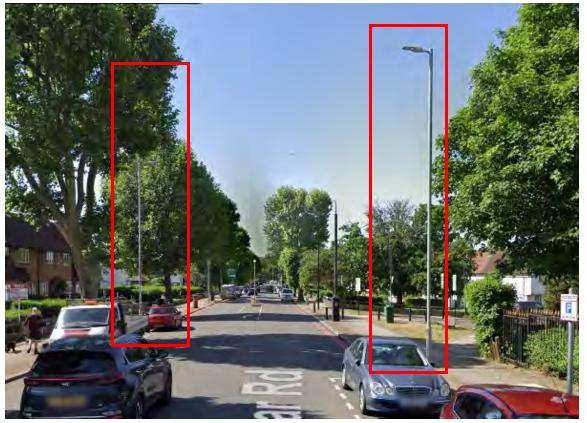

## Greenwich – A205

## Location 1 – John Wilson Street

#### Location 2 – John Wilson Street









## Location 3 – John Wilson Street





## Location 4 – John Wilson Street





## Location 5 – Grand Depot Road

# Location 6 – Grand Depot Road









## Location 7 – Grand Depot Road





## Location 8 – Woolwich Common











## Location 10 – Woolwich Common





#### Location 11 – Woolwich Common





## Location 12 – Woolwich Common





#### Location 13 – Woolwich Common





#### Location 14 – Woolwich Common











#### Location 16 – Woolwich Common





#### Location 17 – Woolwich Common





Location 18 – Woolwich Common





## Location 19 – Woolwich Common





#### Location 20 – Woolwich Common





## Location 21 – Woolwich Common





Greenwich – Eltham Road – A20

Location 1 – Eltham Road





## Location 2 – Eltham Road





### Location 3 – Eltham Road





#### Location 4 – Eltham Road











#### Location 6 – Eltham Road





Lambeth – Brixton Road–A23

Location 1 – Brixton Road





## Location 2 – Brixton Road





#### Location 3 – Brixton Road

#### Location 4 – Brixton Road









#### Location 5 – Brixton Road

#### Location 6 – Brixton Road









## Location 7 – Brixton Road





## Location 8 – Brixton Road





Lambeth – A205

Location 1 – Harleyford Road





# Location 2 – Harleyford Road





# Location 3 – Kennington Oval





# Location 4 – Kennington Oval





#### Location 5 – Camberwell New Road





## Locat