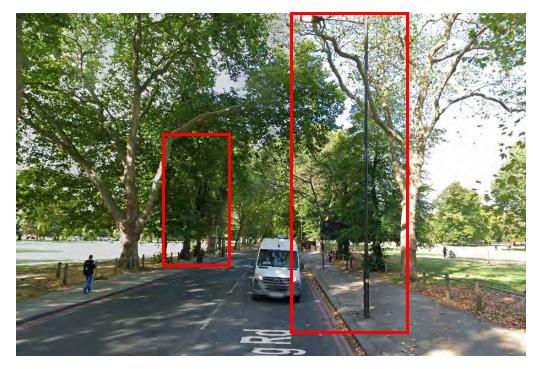

Lane









## Location 5 – Kennington Lane





## Location 6 – Kennington Lane





Lambeth - Kennington Park Road – Clapham Road – A3

Location 1 – Kennington Park Road





## Location 2 – Kennington Park Road





Location 3 – Kennington Park Road





## Location 4 – Kennington Park Road







## Location 6 – Kennington Park Road







# Location 7 – Kennington Park Road





Location 8 – Kennington Park Road





# Location 9 – Clapham Road





## Location 10 – Clapham Road









Location 12 – Clapham Road





## Location 13 – Clapham Road

# Location 14 – Clapham Road









# Location 15 – Clapham Road

# Location 16 – Clapham Road









# ${\tt Location\, 17-Clapham\, Road}$

# Location 18 – Clapham Road









## Lambeth – London Road

Location 1 – London Road





## Location 2 – London Road





## Location 3 – London Road





## Location 4 – London Road





# Lambeth – Brixton Hill, Streatham Hill, Streatham High Road – A23

Location 1 – Brixton Hill









Location 2 – Brixton Hill

## Location 3 – Brixton Hill

#### Location 4 – Brixton Hill









## Location 5 – Brixton Hill





## Location 6 – Brixton Hill

















#### Location 9 – Streatham Hill











#### Location 11 – Streatham Hill





# Location 12 – Streatham High Road





# Location 13 – Streatham High Road









## Location 14 – Streatham High Road

# Location 15 – Streatham High Road

# Location 16 – Streatham High Road













# Location 18 – Tooting Bec Road





# Location 19 – Tooting Bec Gardens





## Location 20 – Ambleside Avenue





## Lo