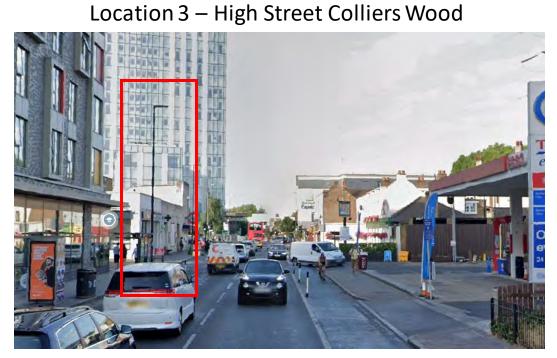

## Merton – A24

Location 1 – High Street Colliers Wood

Location 2 – High Street Colliers Wood

No post on the other side of the road.