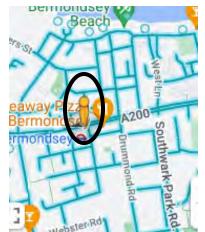

5 – Old Kent Road

### Location 6 – Old Kent Road







Location 7 – Old Kent Road

Location 8 – Old Kent Road









#### Location 9 – Old Kent Road





#### Location 10 – Old Kent Road





# Location 11 – Old Kent Road











### Location 13 – Old Kent Road





### Location 14 – Old Kent Road





# Location 15 – Old Kent Road





# Southwark – A100 Location 1 – Tower Bridge Road





# Location 2 – Tower Bridge Road











Location 4 – Tower Bridge Road





# Location 5 – Tower Bridge Road

# Location 6 – Tower Bridge Road









# Location 7 – Tower Bridge Road









# Location 8 – Tower Bridge Road

# Southwark – A200 Location 1 – Jamaica Road

#### Location 2 – Jamaica Road



Content Museum







Location 4 – Jamaica Road

### Location 3 – Jamaica Road









### Location 5 – Jamaica Road

#### Location 6 – Jamaica Road









### Location 7 – Jamaica Road

### Location 8 – Jamaica Road









Location 9 – Tooley Street





Location 10 – Tooley Street



## Location 11 – Tanner Street





## Location 11 – Druid Street





## Southwark – A201 Location 1 – New Kent Road

### Location 2 – New Kent Road









#### Location 3 – New Kent Road

Location 4 – New Kent Road









### Location 5 – New Kent Road

### Location 6 – New Kent Road









### Location 7 – New Kent Road





Southwark – A202

### Location 1 – Camberwell New Road





### Location 2 – Camberwell New Road





## Location 3 – Peckham Road





### Location 4 – Peckham Road





## Location 5 – Peckham Road

### Location 6 – Peckham Road









## Location 7 – Pe