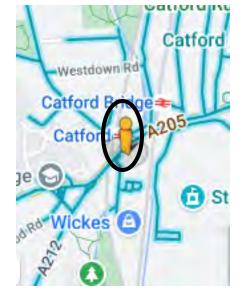

High Road





# Location 20 – Lee High Road





## Location 21 – Lee High Road





## Location 22 – Lee High Road





Location 23 – Lee High Road





Lewisham – A202

## Location 1 – Queens Road

#### Location 2 – Queens Road









# Location 3 – Queens Road





Lewisham – A205

Location 1 – London Road





### Location 2 – London Road





## Location 3 – London Road





## Location 4 – London Road





## Location 5 – Devonshire Road











#### Location 7 – Waldram Park Road





## Location 8 – Sunderland Road





#### Location 9 – Stanstead Road

Location 10 – Stanstead Road









## Location 11 – Stanstead Road









Location 12 – Stanstead Road

## Location 13 – Stanstead Road





## Location 14 – Stanstead Road





#### Location 15 – Stanstead Road











#### Location 17 – Catford Road





#### Location 18 – Catford Road





# Location 19 – Plassy Road

#### Location 20 – Brownhill Road









## Location 21 – Brownhill Road





## Location 22 – Brownhill Road





### Location 23 – Brownhill Road

#### Location 24 – Brownhill Road









## Location 25 – Brownhill Road

Location 26 – Brownhill Road









## Location 27 – South Circular Road





## Merton – A24

Location 1 – High Street Colliers Wood





Location 2 – High Street Colliers Wood









No post on the other side of the road.

## Location 4 – High Street Colliers Wood





# Location 5 – High Street Colliers Wood





# RBCK – A3220 Location 1 – Cromwell Road

#### Location 2 – Cromwell Road









### Location 3 – Cromwell Road

#### Location 4 – Cromwell Roa