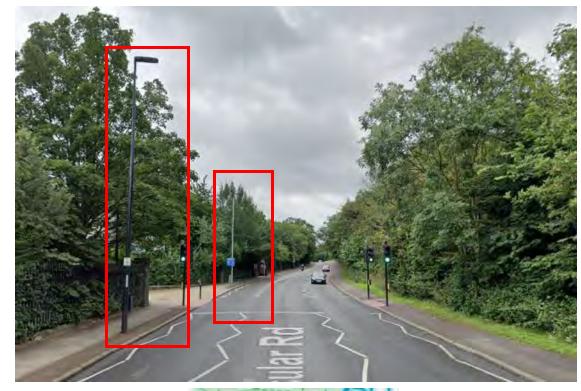

## Greenwich – A205

## Location 1 – John Wilson Street

#### Location 2 – John Wilson Street









## Location 3 – John Wilson Street





## Location 4 – John Wilson Street





## Location 5 – Grand Depot Road

# Location 6 – Grand Depot Road









## Location 7 – Grand Depot Road





## Location 8 – Woolwich Common











## Location 10 – Woolwich Common





#### Location 11 – Woolwich Common





## Location 12 – Woolwich Common





#### Location 13 – Woolwich Common





#### Location 14 – Woolwich Common











#### Location 16 – Woolwich Common





#### Location 17 – Woolwich Common





Location 18 – Woolwich Common





## Location 19 – Woolwich Common





#### Location 20 – Woolwich Common





## Location 21 – Woolwich Common





Greenwich – Eltham Road – A20

Location 1 – Eltham Road





## Location 2 – Eltham Road





### Location 3 – Eltham Road





#### Location 4 – Eltham Road











#### Location 6 – Eltham Road





Lambeth – Brixton Road–A23

Location 1 – Brixton Road





## Location 2 – Brixton Road





#### Location 3 – Brixton Road

#### Location 4 – Brixton Road









#### Location 5 – Brixton Road

#### Location 6 – Brixton Road









## Location 7 – Brixton Road





## L