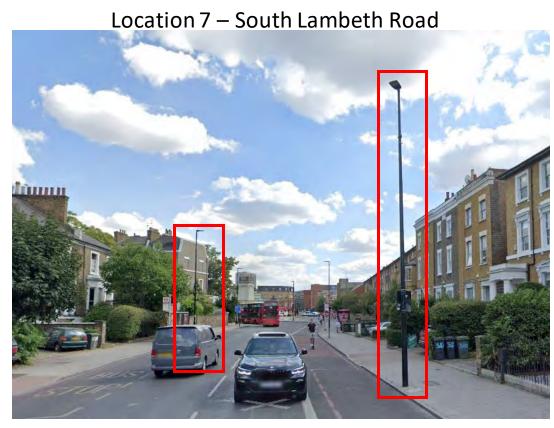

Road





# Location 13 – Streatham High Road









## Location 14 – Streatham High Road

# Location 15 – Streatham High Road

# Location 16 – Streatham High Road













# Location 18 – Tooting Bec Road





# Location 19 – Tooting Bec Gardens





## Location 20 – Ambleside Avenue





## Location 21 – Streatham High Road

## Location 22 – Streatham High Road











Location 23 – Streatham High Road







# Location 24 – Streatham High Road





# Location 25 – Streatham High Road





# Lambeth – South Lambeth Road – Stockwell Road - A203

## Location 1 – South Lambeth Road

### Location 2 – South Lambeth Road









# Location 3 – South Lambeth Road





Location 4 – South Lambeth Road





### Location 5 – South Lambeth Road





## Location 6 – South Lambeth Road









### Location 8 – Stockwell Road





#### Location 9 – Stockwell Road











## Location 11 – Stockwell Road





# Location 12 – Stockwell Road





# Lambeth – South Circular Road, Poynders Road, Christchurch Road, Thurlow Road – A205

Location 1 – South Circular Road



Location 2 – South Circular Road







# Location 3 – Poynders Road

# Location 4 – Poynders Road









Location 5 – Poynders Road





# Location 6 – Poynders Road





#### Location 7 – A205

#### Location 8 – Streatham Place









#### Location 9 – Streatham Place





## Location 10 – Christchurch Road





Location 11 – Christchurch Road





### Location 12 – Christchurch Road





## Location 13 – Christchurch Road











Location 15 – Christchurch Road





#### Location 16 – A205





## Locat