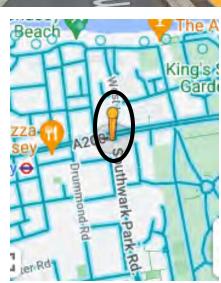

tion 5 – Old Kent Road

### Location 6 – Old Kent Road







Location 7 – Old Kent Road

Location 8 – Old Kent Road









#### Location 9 – Old Kent Road





#### Location 10 – Old Kent Road





# Location 11 – Old Kent Road











### Location 13 – Old Kent Road





### Location 14 – Old Kent Road





# Location 15 – Old Kent Road





# Southwark – A100 Location 1 – Tower Bridge Road





# Location 2 – Tower Bridge Road











Location 4 – Tower Bridge Road





# Location 5 – Tower Bridge Road

# Location 6 – Tower Bridge Road









# Location 7 – Tower Bridge Road









# Location 8 – Tower Bridge Road

# Southwark – A200 Location 1 – Jamaica Road

#### Location 2 – Jamaica Road



Content Museum







Location 4 – Jamaica Road

### Location 3 – Jamaica Road









### Location 5 – Jamaica Road

#### Location 6 – Jamaica Road









### Location 7 – Jamaica Road

### Location 8 – Jamaica Road









Location 9 – Tooley Street





Location 10 – Tooley Street



## Location 11 – Tanner Street





## Location 11 – Druid Street





## Southwark – A201 Location 1 – New Kent Road

### Location 2 – New Kent Road









#### Location 3 – New Kent Road

Location 4 – New Kent Road









### Location 5 – New Kent Road

### Location 6 – New Kent Road









### Location 7 – New Kent Road





Southwark – A202

### Location 1 – Camberwell New Road





### Location 2 – Camberwell New Road





## Location 3 – Peckham Road





### Location 4 – Peckham Road





## Location 5 – Peckham Road

### Location 6 – Peckham Road









## Location 7