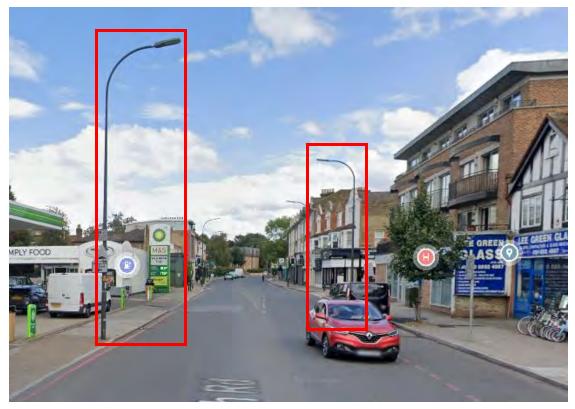

#### Location 7 – New Cross Road





## Location 8 – New Cross Road





## Location 9 – New Cross Road











Lewisham – A20

## Location 1 – Amersham Road









# Location 3 – Lewisham Way





# Location 4 – Lewisham Way





# Location 5 – Lewisham Way

# Location 6 – Lewisham Way







# Location 7 – Lewisham Way





## Location 8 – Lewisham Way





# Location 9 – Loampit Hill

# Location 10 – Loampit Hill









# Location 11 – Loampit Vale

Location 12 – Rennell Street









#### Location 13 – Rennell Street





# Location 14 – Lewisham High Street





## Location 15 – Lee High Road





## Location 16 – Lee High Road





# Location 17 – Lee High Road





# Location 18 – Lee High Road





# Location 19 – Lee High Road





# Location 20 – Lee High Road





## Location 21 – Lee High Road





## Location 22 – Lee High Road





Location 23 – Lee High Road





Lewisham – A202

## Location 1 – Queens Road

#### Location 2 – Queens Road









# Location 3 – Queens Road





Lewisham – A205

Location 1 – London Road





### Location 2 – London Road





## Location 3 – London Road





## Location 4 – London Road





## Location 5 – Devonshire Road











#### Location 7 – Waldram Park Road





## Location 8 – Sunderland Road





#### Location 9 – Stanstead Road

Location 10 – Stanstead Road









## Location 11 – Stanstead Road









Location 12 – Stanstead Road

## Location 13 – Stanstead Road





## Location 14 – Stanstead Road





#### Location 15 – Stanstead Road











#### Location 17 – Catford Road





#### Lo