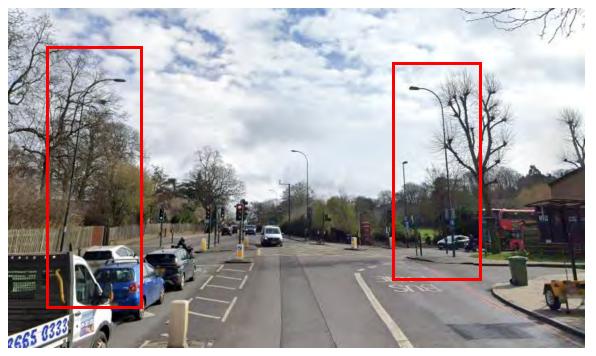

Way

# Location 6 – Lewisham Way







# Location 7 – Lewisham Way





## Location 8 – Lewisham Way





# Location 9 – Loampit Hill

# Location 10 – Loampit Hill









# Location 11 – Loampit Vale

Location 12 – Rennell Street









#### Location 13 – Rennell Street





# Location 14 – Lewisham High Street





## Location 15 – Lee High Road





## Location 16 – Lee High Road





# Location 17 – Lee High Road





# Location 18 – Lee High Road





# Location 19 – Lee High Road





# Location 20 – Lee High Road





## Location 21 – Lee High Road





## Location 22 – Lee High Road





Location 23 – Lee High Road





Lewisham – A202

## Location 1 – Queens Road

#### Location 2 – Queens Road









# Location 3 – Queens Road





Lewisham – A205

Location 1 – London Road





### Location 2 – London Road





## Location 3 – London Road





## Location 4 – London Road





## Location 5 – Devonshire Road











#### Location 7 – Waldram Park Road





## Location 8 – Sunderland Road





#### Location 9 – Stanstead Road

Location 10 – Stanstead Road









## Location 11 – Stanstead Road









Location 12 – Stanstead Road

## Location 13 – Stanstead Road





## Location 14 – Stanstead Road





#### Location 15 – Stanstead Road











#### Location 17 – Catford Road





#### Location 18 – Catford Road





# Location 19 – Plassy Road

#### Location 20 – Brownhill Road









## Location 21 – Brownhill Road





## Location 22 – Brownhill Road





### Location 23 – Brownhill Road

#### Location 24 – Brownhill Road









## Location 25 –