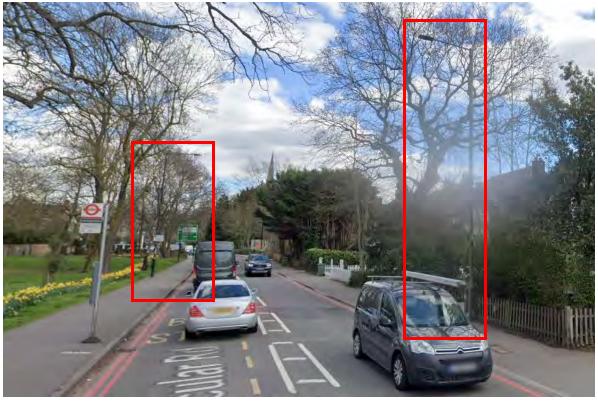

### Location 7 – New Kent Road





Southwark – A202

### Location 1 – Camberwell New Road





### Location 2 – Camberwell New Road





## Location 3 – Peckham Road





### Location 4 – Peckham Road





## Location 5 – Peckham Road

### Location 6 – Peckham Road









## Location 7 – Peckham Road

## Location 8 – Peckham High Street





















## Location 11 – Peckham High Street





Location 12 – Queens Road













Southwark – A205

Location 1 – Thurlow Park Road

#### Location 2 – Dulwich Common









#### Location 3 – Dulwich Common





#### Location 4 – Dulwich Common





#### Location 5 – Dulwich Common

#### Location 6 – Dulwich Common









#### Location 7 – Dulwich Common

#### Location 8 – Dulwich Common









#### Location 9 – Dulwich Common



## Location 10 – Dulwich Common







### Location 11 – Dulwich Common





Wandsworth – A24

Location 1 – Balham Hill





### Location 2 – Balham Hill





## Location 3 – Balham Hill





## Location 4 – Balham High Road





## Location 5 – Balham High Road





# Location 6 – Balham High Road





## Location 7 – Balham High Road





# Location 8 – Balham High Road





## Location 9 – Balham High Road





Location 10 – Balham High Road





Location 11 – Upper Tooting Road





# Location 12 – Upper Tooting Road





## Location 13 – Upper Tooting Road





## Location 14 – Tooting High Street





Location 15 – Tooting High Street



Gamat Conting Mar

## Location 16 – Tooting High Street





# Location 17 – Tooting High Street













Proposed 20mph Limit Existing 20mph