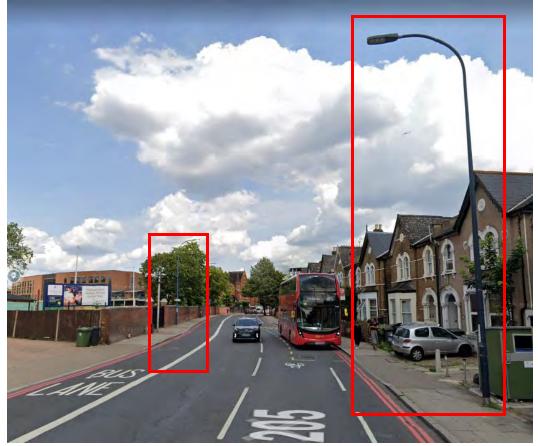

on 18 – Lee High Road





# Location 19 – Lee High Road





# Location 20 – Lee High Road





## Location 21 – Lee High Road





## Location 22 – Lee High Road





Location 23 – Lee High Road





Lewisham – A202

## Location 1 – Queens Road

#### Location 2 – Queens Road









# Location 3 – Queens Road





Lewisham – A205

Location 1 – London Road





### Location 2 – London Road





## Location 3 – London Road





## Location 4 – London Road





## Location 5 – Devonshire Road











#### Location 7 – Waldram Park Road





## Location 8 – Sunderland Road





#### Location 9 – Stanstead Road

Location 10 – Stanstead Road









## Location 11 – Stanstead Road









Location 12 – Stanstead Road

## Location 13 – Stanstead Road





## Location 14 – Stanstead Road





#### Location 15 – Stanstead Road











#### Location 17 – Catford Road





#### Location 18 – Catford Road





# Location 19 – Plassy Road

#### Location 20 – Brownhill Road









## Location 21 – Brownhill Road





## Location 22 – Brownhill Road





### Location 23 – Brownhill Road

#### Location 24 – Brownhill Road









## Location 25 – Brownhill Road

Location 26 – Brownhill Road









## Location 27 – South Circular Road





## Merton – A24

Location 1 – High Street Colliers Wood





Location 2 – High Street Colliers Wood









No post on the other side of the road.

## Location 4 – High Street Colliers Wood





# Location 5 – High Street Colliers Wood





# RBCK – A3220 Location 1 – Cromwell Road

#### Location 2 – Cromwell Road









### Location 3