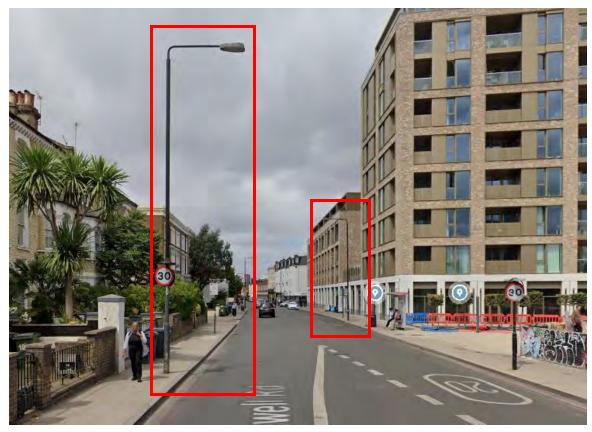

m High Road













# Location 18 – Tooting Bec Road





# Location 19 – Tooting Bec Gardens





## Location 20 – Ambleside Avenue





## Location 21 – Streatham High Road

## Location 22 – Streatham High Road











Location 23 – Streatham High Road







# Location 24 – Streatham High Road





# Location 25 – Streatham High Road





# Lambeth – South Lambeth Road – Stockwell Road - A203

## Location 1 – South Lambeth Road

### Location 2 – South Lambeth Road









# Location 3 – South Lambeth Road





Location 4 – South Lambeth Road





### Location 5 – South Lambeth Road





## Location 6 – South Lambeth Road









### Location 8 – Stockwell Road





#### Location 9 – Stockwell Road











## Location 11 – Stockwell Road





# Location 12 – Stockwell Road





# Lambeth – South Circular Road, Poynders Road, Christchurch Road, Thurlow Road – A205

Location 1 – South Circular Road



Location 2 – South Circular Road







# Location 3 – Poynders Road

# Location 4 – Poynders Road









Location 5 – Poynders Road





# Location 6 – Poynders Road





#### Location 7 – A205

#### Location 8 – Streatham Place









#### Location 9 – Streatham Place





## Location 10 – Christchurch Road





Location 11 – Christchurch Road





### Location 12 – Christchurch Road





## Location 13 – Christchurch Road











Location 15 – Christchurch Road





#### Location 16 – A205





## Location 17 – A205





## Location 18 – Thurlow Park Road





## Location 19 – Thurlow Park Road

## Location 20 – Thurlow Park Road







# Location 21 – T