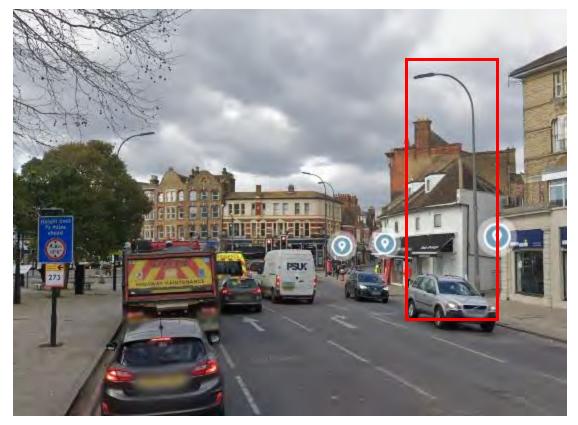

treet





## Location 5 – Grand Depot Road

# Location 6 – Grand Depot Road









## Location 7 – Grand Depot Road





## Location 8 – Woolwich Common











## Location 10 – Woolwich Common





#### Location 11 – Woolwich Common





## Location 12 – Woolwich Common





#### Location 13 – Woolwich Common





#### Location 14 – Woolwich Common











#### Location 16 – Woolwich Common





#### Location 17 – Woolwich Common





Location 18 – Woolwich Common





## Location 19 – Woolwich Common





#### Location 20 – Woolwich Common





## Location 21 – Woolwich Common





Greenwich – Eltham Road – A20

Location 1 – Eltham Road





## Location 2 – Eltham Road





### Location 3 – Eltham Road





#### Location 4 – Eltham Road











#### Location 6 – Eltham Road





Lambeth – Brixton Road–A23

Location 1 – Brixton Road





## Location 2 – Brixton Road





#### Location 3 – Brixton Road

#### Location 4 – Brixton Road









#### Location 5 – Brixton Road

#### Location 6 – Brixton Road









## Location 7 – Brixton Road





## Location 8 – Brixton Road





Lambeth – A205

Location 1 – Harleyford Road





# Location 2 – Harleyford Road





# Location 3 – Kennington Oval





# Location 4 – Kennington Oval





#### Location 5 – Camberwell New Road





## Location 6 – Camberwell New Road





## Location 7 – Camberwell New Road





## Location 8 – Camberwell New Road





# Location 9 – Camberwell New Road





## Lambeth – A24

Location 1 – Clapham Common South Side





## Location 2 – Clapham Common South Side





Location 3 – Claph