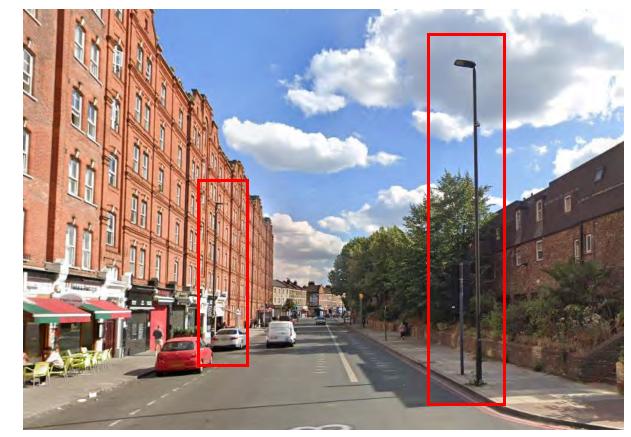

ill











#### Location 11 – Streatham Hill





# Location 12 – Streatham High Road





# Location 13 – Streatham High Road









## Location 14 – Streatham High Road

# Location 15 – Streatham High Road

# Location 16 – Streatham High Road













# Location 18 – Tooting Bec Road





# Location 19 – Tooting Bec Gardens





## Location 20 – Ambleside Avenue





## Location 21 – Streatham High Road

## Location 22 – Streatham High Road











Location 23 – Streatham High Road







# Location 24 – Streatham High Road





# Location 25 – Streatham High Road





# Lambeth – South Lambeth Road – Stockwell Road - A203

## Location 1 – South Lambeth Road

### Location 2 – South Lambeth Road









# Location 3 – South Lambeth Road





Location 4 – South Lambeth Road





### Location 5 – South Lambeth Road





## Location 6 – South Lambeth Road









### Location 8 – Stockwell Road





#### Location 9 – Stockwell Road











## Location 11 – Stockwell Road





# Location 12 – Stockwell Road





# Lambeth – South Circular Road, Poynders Road, Christchurch Road, Thurlow Road – A205

Location 1 – South Circular Road



Location 2 – South Circular Road







# Location 3 – Poynders Road

# Location 4 – Poynders Road









Location 5 – Poynders Road





# Location 6 – Poynders Road





#### Location 7 – A205

#### Location 8 – Streatham Place









#### Location 9 – Streatham Place





## Location 10 – Christchurch Road





Location 11 – Christchurch Road





### Location 12 – Christchurch Road





## Location 13 – Christchurch Road