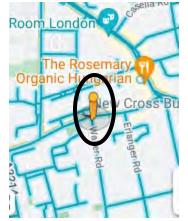

– Lewisham Way





# Location 4 – Lewisham Way





# Location 5 – Lewisham Way

# Location 6 – Lewisham Way







# Location 7 – Lewisham Way





## Location 8 – Lewisham Way





# Location 9 – Loampit Hill

# Location 10 – Loampit Hill









# Location 11 – Loampit Vale

Location 12 – Rennell Street









#### Location 13 – Rennell Street





# Location 14 – Lewisham High Street





## Location 15 – Lee High Road





## Location 16 – Lee High Road





# Location 17 – Lee High Road





# Location 18 – Lee High Road





# Location 19 – Lee High Road





# Location 20 – Lee High Road





## Location 21 – Lee High Road





## Location 22 – Lee High Road





Location 23 – Lee High Road





Lewisham – A202

## Location 1 – Queens Road

#### Location 2 – Queens Road









# Location 3 – Queens Road





Lewisham – A205

Location 1 – London Road





### Location 2 – London Road





## Location 3 – London Road





## Location 4 – London Road





## Location 5 – Devonshire Road











#### Location 7 – Waldram Park Road





## Location 8 – Sunderland Road





#### Location 9 – Stanstead Road

Location 10 – Stanstead Road









## Location 11 – Stanstead Road









Location 12 – Stanstead Road

## Location 13 – Stanstead Road





## Location 14 – Stanstead Road





#### Location 15 – Stanstead Road











#### Location 17 – Catford Road





#### Location 18 – Catford Road





# Location 19 – Plassy Road

#### Location 20 – Brownhill Road









## Location 21 – Brownhill Road





## Location 22 – Brownhill Road





### Location 23