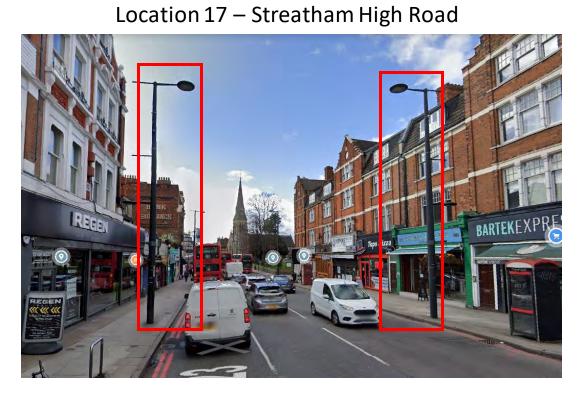

{\tt Location\, 17-Clapham\, Road}$

# Location 18 – Clapham Road









## Lambeth – London Road

Location 1 – London Road





## Location 2 – London Road





## Location 3 – London Road





## Location 4 – London Road





# Lambeth – Brixton Hill, Streatham Hill, Streatham High Road – A23

Location 1 – Brixton Hill









Location 2 – Brixton Hill

## Location 3 – Brixton Hill

#### Location 4 – Brixton Hill









## Location 5 – Brixton Hill





## Location 6 – Brixton Hill

















#### Location 9 – Streatham Hill











#### Location 11 – Streatham Hill





# Location 12 – Streatham High Road





# Location 13 – Streatham High Road









## Location 14 – Streatham High Road

# Location 15 – Streatham High Road

# Location 16 – Streatham High Road













# Location 18 – Tooting Bec Road





# Location 19 – Tooting Bec Gardens





## Location 20 – Ambleside Avenue





## Location 21 – Streatham High Road

## Location 22 – Streatham High Road











Location 23 – Streatham High Road







# Location 24 – Streatham High Road





# Location 25 – Streatham High Road





# Lambeth – South Lambeth Road – Stockwell Road - A203

## Location 1 – South Lambeth Road

### Location 2 – South Lambeth Road









# Location 3 – South Lambeth Road





Location 4 – South Lambeth Road





### Location 5 – South Lambeth Road





## Location 6 – South Lambeth Road









### Location 8 – Stockwell Road





#### Location 9 – Stockwell Road











## Location 11 – Stockwell Road





# Location 12 – Stockwell Road





# Lambeth – South