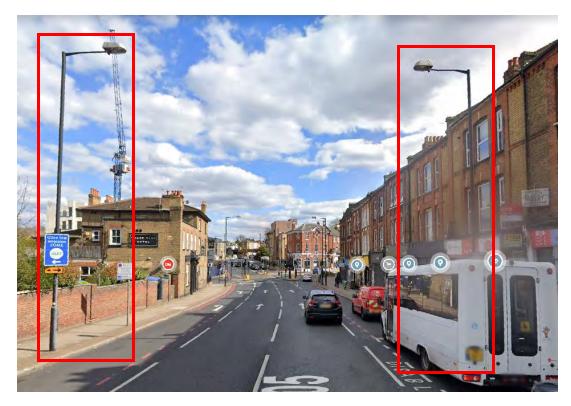

# Lambeth – Brixton Hill, Streatham Hill, Streatham High Road – A23

Location 1 – Brixton Hill

Location 2 – Brixton Hill