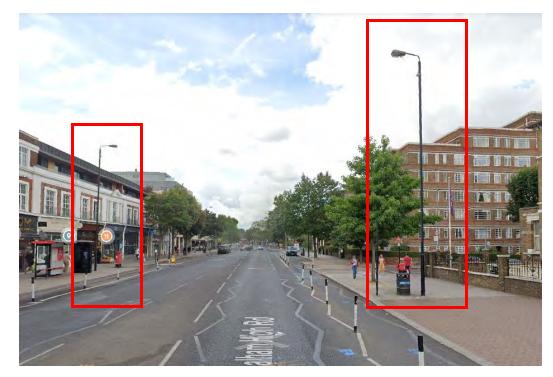

oad

## Location 8 – Peckham High Street





















## Location 11 – Peckham High Street





Location 12 – Queens Road













Southwark – A205

Location 1 – Thurlow Park Road

#### Location 2 – Dulwich Common









#### Location 3 – Dulwich Common





#### Location 4 – Dulwich Common





#### Location 5 – Dulwich Common

#### Location 6 – Dulwich Common









#### Location 7 – Dulwich Common

#### Location 8 – Dulwich Common









#### Location 9 – Dulwich Common



## Location 10 – Dulwich Common







### Location 11 – Dulwich Common





Wandsworth – A24

Location 1 – Balham Hill





### Location 2 – Balham Hill





## Location 3 – Balham Hill





## Location 4 – Balham High Road





## Location 5 – Balham High Road





# Location 6 – Balham High Road





## Location 7 – Balham High Road





# Location 8 – Balham High Road





## Location 9 – Balham High Road





Location 10 – Balham High Road





Location 11 – Upper Tooting Road





# Location 12 – Upper Tooting Road





## Location 13 – Upper Tooting Road





## Location 14 – Tooting High Street





Location 15 – Tooting High Street



Gamat Conting Mar

## Location 16 – Tooting High Street





# Location 17 – Tooting High Street













Proposed 20mph Limit Existing 20mph Limit Proposed 30mph Limit Borough Boundary