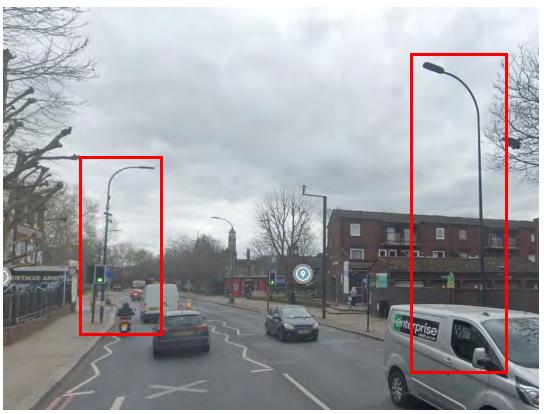

4 – Lewisham Way





# Location 5 – Lewisham Way

# Location 6 – Lewisham Way







# Location 7 – Lewisham Way





## Location 8 – Lewisham Way





# Location 9 – Loampit Hill

# Location 10 – Loampit Hill









# Location 11 – Loampit Vale

Location 12 – Rennell Street









#### Location 13 – Rennell Street





# Location 14 – Lewisham High Street





## Location 15 – Lee High Road





## Location 16 – Lee High Road





# Location 17 – Lee High Road





# Location 18 – Lee High Road





# Location 19 – Lee High Road





# Location 20 – Lee High Road





## Location 21 – Lee High Road





## Location 22 – Lee High Road





Location 23 – Lee High Road





Lewisham – A202

## Location 1 – Queens Road

#### Location 2 – Queens Road









# Location 3 – Queens Road





Lewisham – A205

Location 1 – London Road





### Location 2 – London Road





## Location 3 – London Road





## Location 4 – London Road





## Location 5 – Devonshire Road











#### Location 7 – Waldram Park Road





## Location 8 – Sunderland Road





#### Location 9 – Stanstead Road

Location 10 – Stanstead Road









## Location 11 – Stanstead Road









Location 12 – Stanstead Road

## Location 13 – Stanstead Road





## Location 14 – Stanstead Road





#### Location 15 – Stanstead Road











#### Location 17 – Catford Road





#### Location 18 – Catford Road





# Location 19 – Plassy Road

#### Location 20 – Brownhill Road









## Location 21 – Brownhill Road





## Location 22 – Brownhill Road





### Location 23 – Brownhill Road

#### Locatio