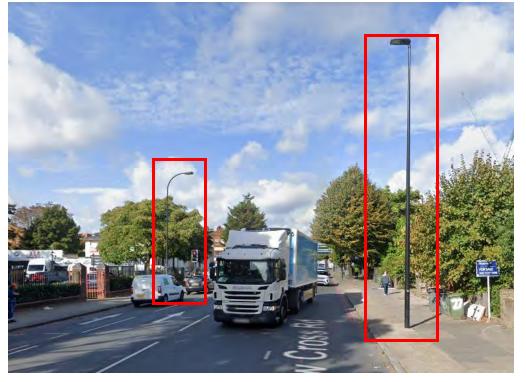

#### Location 9 – Streatham Place





## Location 10 – Christchurch Road





Location 11 – Christchurch Road





### Location 12 – Christchurch Road





## Location 13 – Christchurch Road











Location 15 – Christchurch Road





#### Location 16 – A205





## Location 17 – A205





## Location 18 – Thurlow Park Road





## Location 19 – Thurlow Park Road

## Location 20 – Thurlow Park Road







# Location 21 – Thurlow Park Road





#### Lewisham – A2

## Location 1 – New Cross Road





#### Location 2 – New Cross Road





Location 3 – New Cross Road





Location 4 – New Cross Road





#### Location 5 – New Cross Road

#### Location 6 – New Cross Road









#### Location 7 – New Cross Road





## Location 8 – New Cross Road





## Location 9 – New Cross Road











Lewisham – A20

## Location 1 – Amersham Road









# Location 3 – Lewisham Way





# Location 4 – Lewisham Way





# Location 5 – Lewisham Way

# Location 6 – Lewisham Way







# Location 7 – Lewisham Way





## Location 8 – Lewisham Way





# Location 9 – Loampit Hill

# Location 10 – Loampit Hill









# Location 11 – Loampit Vale

Location 12 – Rennell Street









#### Location 13 – Rennell Street





# Location 14 – Lewisham High Street





## Location 15 – Lee High Road





## Location 16 – Lee High Road





# Location 17 – Lee High Road





# Location 18 – Lee High Road





# Location 19 – Lee High Road





# Location 20 – Lee High Road





## Location 21 – Lee High Road





## Location 22 – Lee High Road





Location 23 – Lee High Road





Lewis