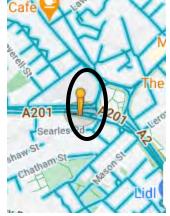

00 Location 1 – Tower Bridge Road





# Location 2 – Tower Bridge Road











Location 4 – Tower Bridge Road





# Location 5 – Tower Bridge Road

# Location 6 – Tower Bridge Road









# Location 7 – Tower Bridge Road









# Location 8 – Tower Bridge Road

# Southwark – A200 Location 1 – Jamaica Road

#### Location 2 – Jamaica Road



Content Museum







Location 4 – Jamaica Road

### Location 3 – Jamaica Road









### Location 5 – Jamaica Road

#### Location 6 – Jamaica Road









### Location 7 – Jamaica Road

### Location 8 – Jamaica Road









Location 9 – Tooley Street





Location 10 – Tooley Street



## Location 11 – Tanner Street





## Location 11 – Druid Street





## Southwark – A201 Location 1 – New Kent Road

### Location 2 – New Kent Road









#### Location 3 – New Kent Road

Location 4 – New Kent Road









### Location 5 – New Kent Road

### Location 6 – New Kent Road









### Location 7 – New Kent Road





Southwark – A202

### Location 1 – Camberwell New Road





### Location 2 – Camberwell New Road





## Location 3 – Peckham Road





### Location 4 – Peckham Road





## Location 5 – Peckham Road

### Location 6 – Peckham Road









## Location 7 – Peckham Road

## Location 8 – Peckham High Street





















## Location 11 – Peckham High Street





Location 12 – Queens Road













Southwark – A205

Location 1 – Thurlow Park Road

#### Location 2 – Dulwich Common









#### Location 3 – Dulwich Common





#### Location 4 – Dulwich Common





#### Location 5 – Dulwich Common

#### Locati