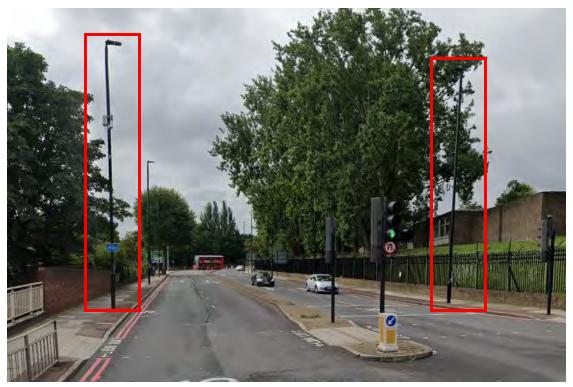

## Greenwich – A205

## Location 1 – John Wilson Street

#### Location 2 – John Wilson Street









## Location 3 – John Wilson Street





## Location 4 – John Wilson Street





## Location 5 – Grand Depot Road

# Location 6 – Grand Depot Road









## Location 7 – Grand Depot Road





## Location 8 – Woolwich Common











## Location 10 – Woolwich Common





#### Location 11 – Woolwich Common





## Location 12 – Woolwich Common





#### Location 13 – Woolwich Common





#### Location 14 – Woolwich Common











#### Location 16 – Woolwich Common





#### Location 17 – Woolwich Common





Location 18 – Woolwich Common





## Location 19 – Woolwich Common





#### Location 20 – Woolwich Common





## Location 21 – Woolwich Common





Greenwich – Eltham Road – A20

Location 1 – Eltham Road





## Location 2 – Eltham Road





### Location 3 – Eltham Road





#### Location 4 – Eltham Road











#### Location 6 – Eltham Road





Lam