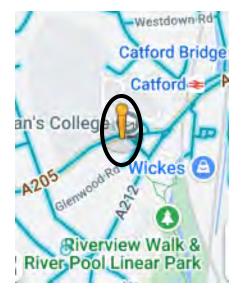

Lee High Road





# Location 20 – Lee High Road





## Location 21 – Lee High Road





## Location 22 – Lee High Road





Location 23 – Lee High Road





Lewisham – A202

## Location 1 – Queens Road

#### Location 2 – Queens Road









# Location 3 – Queens Road





Lewisham – A205

Location 1 – London Road





### Location 2 – London Road





## Location 3 – London Road





## Location 4 – London Road





## Location 5 – Devonshire Road











#### Location 7 – Waldram Park Road





## Location 8 – Sunderland Road





#### Location 9 – Stanstead Road

Location 10 – Stanstead Road









## Location 11 – Stanstead Road









Location 12 – Stanstead Road

## Location 13 – Stanstead Road





## Location 14 – Stanstead Road





#### Location 15 – Stanstead Road











#### Location 17 – Catford Road





#### Location 18 – Catford Road





# Location 19 – Plassy Road

#### Location 20 – Brownhill Road









## Location 21 – Brownhill Road





## Location 22 – Brownhill Road





### Location 23 – Brownhill Road

#### Location 24 – Brownhill Road









## Location 25 – Brownhill Road

Location 26 – Brownhill Road









## Location 27 – South Circular Road





## Merton – A24

Location 1 – High Street Colliers Wood





Location 2 – High Street Colliers Wood









No post on the other side of the road.

## Location 4 – High Street Colliers Wood





# Location 5 – High Street Colliers Wood





# RBCK – A3220 Location 1 – Cromwell Road

#### Location 2 – Cromwell Road









### Location 3 – Cromwell Road

#### Location 4 – Cromwell