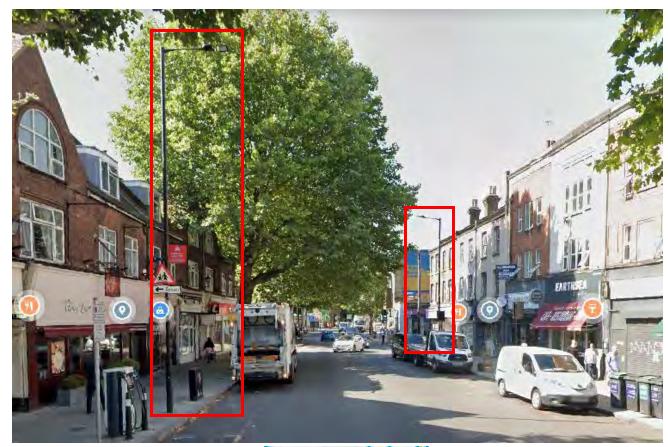

son Road







### Location 35 – Addison Road

#### Location 36 – Addison Road









Southwark – A2

Location 1 – New Kent Road

#### Location 2 – Old Kent Road









Location 3 – Old Kent Road





Location 4 – Old Kent Road





Location 5 – Old Kent Road

### Location 6 – Old Kent Road







Location 7 – Old Kent Road

Location 8 – Old Kent Road









#### Location 9 – Old Kent Road





#### Location 10 – Old Kent Road





# Location 11 – Old Kent Road











### Location 13 – Old Kent Road





### Location 14 – Old Kent Road





# Location 15 – Old Kent Road





# Southwark – A100 Location 1 – Tower Bridge Road





# Location 2 – Tower Bridge Road











Location 4 – Tower Bridge Road





# Location 5 – Tower Bridge Road

# Location 6 – Tower Bridge Road









# Location 7 – Tower Bridge Road









# Location 8 – Tower Bridge Road

# Southwark – A200 Location 1 – Jamaica Road

#### Location 2 – Jamaica Road



Content Museum







Location 4 – Jamaica Road

### Location 3 – Jamaica Road









### Location 5 – Jamaica Road

#### Location 6 – Jamaica Road









### Location 7 – Jamaica Road

### Location 8 – Jamaica Road









Location 9 – Tooley Street





Location 10 – Tooley Street



## Location 11 – Tanner Street





## Location 11 – Druid Street





## Southwark – A201 Location 1 – New Kent Road

### Location 2 – New Kent Road









#### Location 3 – New Kent Road

Location 4 – New Kent Road









### Location 5 – New Kent Road

### Location 6 – New Kent Road









### Location 7 – New Kent Road





Southwark –