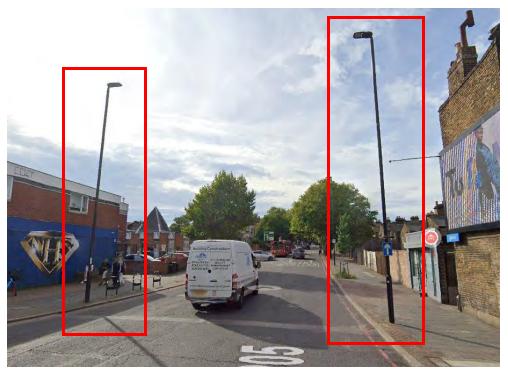

n 8 – Stockwell Road





#### Location 9 – Stockwell Road











## Location 11 – Stockwell Road





# Location 12 – Stockwell Road





# Lambeth – South Circular Road, Poynders Road, Christchurch Road, Thurlow Road – A205

Location 1 – South Circular Road



Location 2 – South Circular Road







# Location 3 – Poynders Road

# Location 4 – Poynders Road









Location 5 – Poynders Road





# Location 6 – Poynders Road





#### Location 7 – A205

#### Location 8 – Streatham Place









#### Location 9 – Streatham Place





## Location 10 – Christchurch Road





Location 11 – Christchurch Road





### Location 12 – Christchurch Road





## Location 13 – Christchurch Road











Location 15 – Christchurch Road





#### Location 16 – A205





## Location 17 – A205





## Location 18 – Thurlow Park Road





## Location 19 – Thurlow Park Road

## Location 20 – Thurlow Park Road







# Location 21 – Thurlow Park Road





#### Lewisham – A2

## Location 1 – New Cross Road





#### Location 2 – New Cross Road





Location 3 – New Cross Road





Location 4 – New Cross Road





#### Location 5 – New Cross Road

#### Location 6 – New Cross Road









#### Location 7 – New Cross Road





## Location 8 – New Cross Road





## Location 9 – New Cross Road











Lewisham – A20

## Location 1 – Amersham Road









# Location 3 – Lewisham Way





# Location 4 – Lewisham Way





# Location 5 – Lewisham Way

# Location 6 – Lewisham Way







# Location 7 – Lewisham Way





## Location 8 – Lewisham Way





# Location 9 – Loampit Hill

# Loca