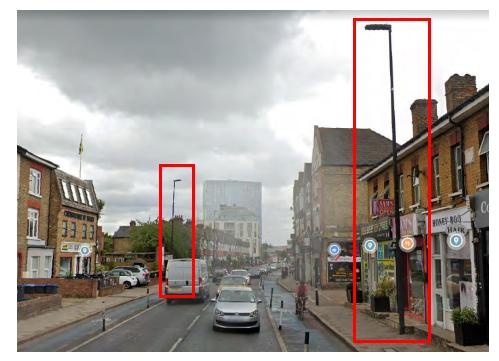

n 8 – Sunderland Road





#### Location 9 – Stanstead Road

Location 10 – Stanstead Road









## Location 11 – Stanstead Road









Location 12 – Stanstead Road

## Location 13 – Stanstead Road





## Location 14 – Stanstead Road





#### Location 15 – Stanstead Road











#### Location 17 – Catford Road





#### Location 18 – Catford Road





# Location 19 – Plassy Road

#### Location 20 – Brownhill Road









## Location 21 – Brownhill Road





## Location 22 – Brownhill Road





### Location 23 – Brownhill Road

#### Location 24 – Brownhill Road









## Location 25 – Brownhill Road

Location 26 – Brownhill Road









## Location 27 – South Circular Road





## Merton – A24

Location 1 – High Street Colliers Wood





Location 2 – High Street Colliers Wood









No post on the other side of the road.

## Location 4 – High Street Colliers Wood





# Location 5 – High Street Colliers Wood





# RBCK – A3220 Location 1 – Cromwell Road

#### Location 2 – Cromwell Road









### Location 3 – Cromwell Road

#### Location 4 – Cromwell Road









### Location 5 – Cromwell Road

#### Location 6 – Cromwell Road











Location 8 – Cromwell Road









# Location 9 – Cromwell Road

# Location 10 – Brompton Road









# Location 11 – Brompton Road





# RBCK – A3220 Location 1 – Holland Road

#### Location 2 – Holland Road









### Location 3 – Holland Road

### Location 4 – Holland Road









### Location 5 – Holland Road

#### Location 6 – Holland Road









#### Location 7 – Warwick Road





### Location 8 – Warwick Roa