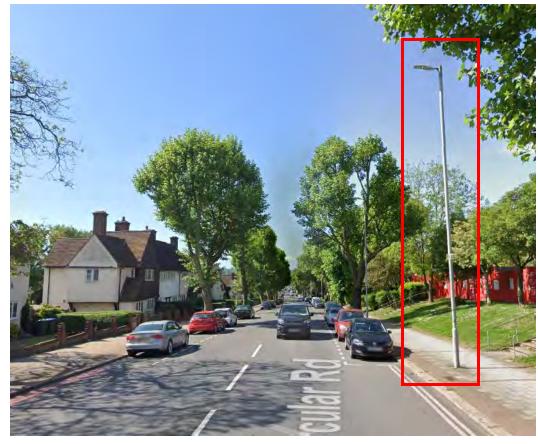

## Greenwich – A205

## Location 1 – John Wilson Street

#### Location 2 – John Wilson Street









## Location 3 – John Wilson Street





## Location 4 – John Wilson Street





## Location 5 – Grand Depot Road

# Location 6 – Grand Depot Road









## Location 7 – Grand Depot Road





## Location 8 – Woolwich Common











## Location 10 – Woolwich Common





#### Location 11 – Woolwich Common





## Location 12 – Woolwich Common





#### Location 13 – Woolwich Common





#### Location 14 – Woolwich Common











#### Location 16 – Woolwich Common





#### Location 17 – Woolwich Common





Location 18 – Woolwich Common





## Location 19 – Woolwich Common





#### Location 20 – Woolwich Common





## Location 21 – Woolwich Common





Greenwich – Eltham Road – A20

Location 1 – Eltham Road





## Location 2 – Eltham Road





### Location 3 – Eltham Road





#### Location 4 – Eltham Road











#### Location 6 – Eltham Road





Lambeth – Brixton Road–A23

Location 1 – Brixton Road





## Location 2 – Brixton Road





#### Location 3 – Brixton Road

#### Location 4 – Brixton Road









#### Location 5 – Brixton Road

#### Location 6 – Brixton Road









## Location 7 – Brixton Road





## Location 8 – Brixton Road





Lambeth – A205

Location 1 – Harleyford Road





# Location 2 – Harleyford Road





# Location 3 – Kennington Oval





# Location 4 – Kennington Oval





#### Location