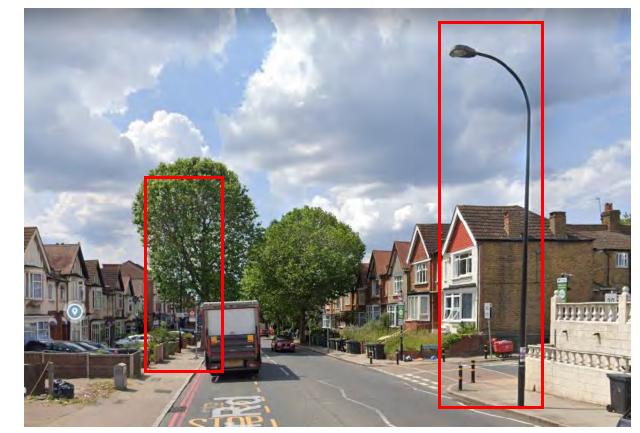

on 1 – London Road





### Location 2 – London Road





## Location 3 – London Road





## Location 4 – London Road





## Location 5 – Devonshire Road











#### Location 7 – Waldram Park Road





## Location 8 – Sunderland Road





#### Location 9 – Stanstead Road

Location 10 – Stanstead Road









## Location 11 – Stanstead Road









Location 12 – Stanstead Road

## Location 13 – Stanstead Road





## Location 14 – Stanstead Road





#### Location 15 – Stanstead Road











#### Location 17 – Catford Road





#### Location 18 – Catford Road





# Location 19 – Plassy Road

#### Location 20 – Brownhill Road









## Location 21 – Brownhill Road





## Location 22 – Brownhill Road





### Location 23 – Brownhill Road

#### Location 24 – Brownhill Road









## Location 25 – Brownhill Road

Location 26 – Brownhill Road









## Location 27 – South Circular Road





## Merton – A24

Location 1 – High Street Colliers Wood





Location 2 – High Street Colliers Wood









No post on the other side of the road.

## Location 4 – High Street Colliers Wood





# Location 5 – High Street Colliers Wood





# RBCK – A3220 Location 1 – Cromwell Road

#### Location 2 – Cromwell Road









### Location 3 – Cromwell Road

#### Location 4 – Cromwell Road









### Location 5 – Cromwell Road

#### Location 6 – Cromwell Road











Location 8 – Cromwell Road









# Location 9 – Cromwell Road

# Location 10 – Brompton Road









# Location 11 – Brompton Road





# RBCK – A3220 Location 1 – Holland Road

#### Location 2 – Holland R