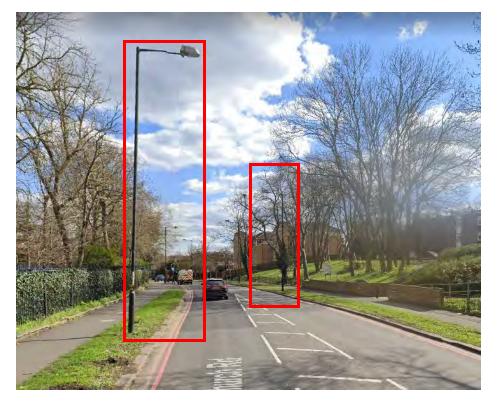

### Location 5 – South Lambeth Road





## Location 6 – South Lambeth Road









### Location 8 – Stockwell Road





#### Location 9 – Stockwell Road











## Location 11 – Stockwell Road





# Location 12 – Stockwell Road





# Lambeth – South Circular Road, Poynders Road, Christchurch Road, Thurlow Road – A205

Location 1 – South Circular Road



Location 2 – South Circular Road







# Location 3 – Poynders Road

# Location 4 – Poynders Road









Location 5 – Poynders Road





# Location 6 – Poynders Road





#### Location 7 – A205

#### Location 8 – Streatham Place









#### Location 9 – Streatham Place





## Location 10 – Christchurch Road





Location 11 – Christchurch Road





### Location 12 – Christchurch Road





## Location 13 – Christchurch Road











Location 15 – Christchurch Road





#### Location 16 – A205





## Location 17 – A205





## Location 18 – Thurlow Park Road





## Location 19 – Thurlow Park Road

## Location 20 – Thurlow Park Road







# Location 21 – Thurlow Park Road





#### Lewisham – A2

## Location 1 – New Cross Road





#### Location 2 – New Cross Road





Location 3 – New Cross Road





Location 4 – New Cross Road





#### Location 5 – New Cross Road

#### Location 6 – New Cross Road









#### Location 7 – New Cross Road





## Location 8 – New Cross Road





## Location 9 – New Cross Road











Lewisham – A20

## Location 1 – Amersham Road









# Location 3 – Lewisham Way





# Location 4 – Lewisham Way





# Location 5 – Lewisham Way

# Location 6 – Lewisham Way







# Loc