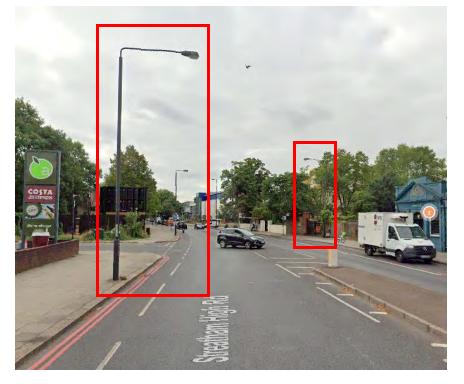

Road – A23

Location 1 – Brixton Hill









Location 2 – Brixton Hill

## Location 3 – Brixton Hill

#### Location 4 – Brixton Hill









## Location 5 – Brixton Hill





## Location 6 – Brixton Hill

















#### Location 9 – Streatham Hill











#### Location 11 – Streatham Hill





# Location 12 – Streatham High Road





# Location 13 – Streatham High Road









## Location 14 – Streatham High Road

# Location 15 – Streatham High Road

# Location 16 – Streatham High Road













# Location 18 – Tooting Bec Road





# Location 19 – Tooting Bec Gardens





## Location 20 – Ambleside Avenue





## Location 21 – Streatham High Road

## Location 22 – Streatham High Road











Location 23 – Streatham High Road







# Location 24 – Streatham High Road





# Location 25 – Streatham High Road





# Lambeth – South Lambeth Road – Stockwell Road - A203

## Location 1 – South Lambeth Road

### Location 2 – South Lambeth Road









# Location 3 – South Lambeth Road





Location 4 – South Lambeth Road





### Location 5 – South Lambeth Road





## Location 6 – South Lambeth Road









### Location 8 – Stockwell Road





#### Location 9 – Stockwell Road











## Location 11 – Stockwell Road





# Location 12 – Stockwell Road





# Lambeth – South Circular Road, Poynders Road, Christchurch Road, Thurlow Road – A205

Location 1 – South Circular Road



Location 2 – South Circular Road







# Location 3 – Poynders Road

# Location 4 – Poynders Road









Location 5 – Poynders Road





# Location 6 – Poynders Road





####