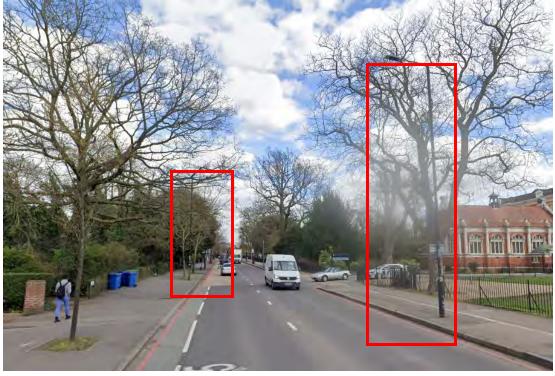

## Southwark – A201 Location 1 – New Kent Road

### Location 2 – New Kent Road









#### Location 3 – New Kent Road

Location 4 – New Kent Road









### Location 5 – New Kent Road

### Location 6 – New Kent Road









### Location 7 – New Kent Road





Southwark – A202

### Location 1 – Camberwell New Road





### Location 2 – Camberwell New Road





## Location 3 – Peckham Road





### Location 4 – Peckham Road





## Location 5 – Peckham Road

### Location 6 – Peckham Road









## Location 7 – Peckham Road

## Location 8 – Peckham High Street





















## Location 11 – Peckham High Street





Location 12 – Queens Road













Southwark – A205

Location 1 – Thurlow Park Road

#### Location 2 – Dulwich Common









#### Location 3 – Dulwich Common





#### Location 4 – Dulwich Common





#### Location 5 – Dulwich Common

#### Location 6 – Dulwich Common









#### Location 7 – Dulwich Common

#### Location 8 – Dulwich Common









#### Location 9 – Dulwich Common



## Location 10 – Dulwich Common







### Location 11 – Dulwich Common





Wandsworth – A24

Location 1 – Balham Hill





### Location 2 – Balham Hill





## Location 3 – Balham Hill





## Location 4 – Balham High Road





## Location 5 – Balham High Road





# Location 6 – Balham High Road





## Location 7 – Balham High Road





# Location 8 – Balham High Road





## Location 9 – Balham High Road





Location 10 – Balham High Road





Location 11 – Upper Tooting Road





# Location 12 – Upper Tooting Road





## Location 13 – Upper Tooting Road