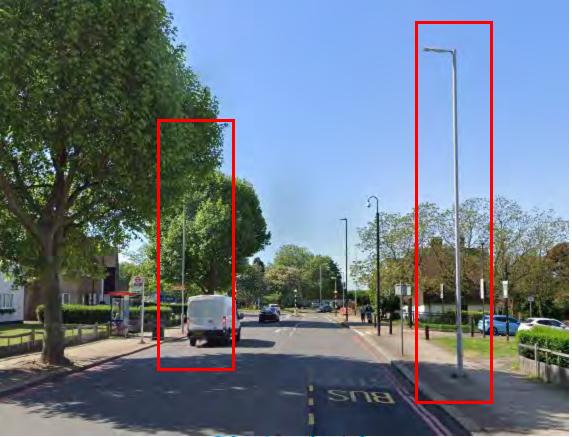

## Greenwich – A205

## Location 1 – John Wilson Street

#### Location 2 – John Wilson Street









## Location 3 – John Wilson Street





## Location 4 – John Wilson Street





## Location 5 – Grand Depot Road

# Location 6 – Grand Depot Road









## Location 7 – Grand Depot Road





## Location 8 – Woolwich Common











## Location 10 – Woolwich Common





#### Location 11 – Woolwich Common





## Location 12 – Woolwich Common





#### Location 13 – Woolwich Common





#### Location 14 – Woolwich Common











#### Location 16 – Woolwich Common





#### Location 17 – Woolwich Common





Location 18 – Woolwich Common





## Location 19 – Woolwich Common





#### Location 20 – Woolwich Common





## Location 21 – Woolwich Common





Greenwich – Eltham Road – A20

Location 1 – Eltham Road





## Location 2 – Eltham Road





### Location 3 – Eltham Road





#### Location 4 – Eltham Road











#### Location 6 – Eltham Road





Lambeth – Brixton Road–A23

Location 1 – Brixton Road





## Location 2 – Brixton Road





#### Location 3 – Brixton Road

#### Location 4 – Brixton Road









#### Location 5 – Brixton Road

#### Location 6 – Brixton Road









## Location 7 – Brixton Road





## Location 8 – Brixton Road





Lambeth – A205

Location 1 – Harleyford Road





# Location 2 – Harleyford Road





# Location 3 – Kennington Oval





# Location 4 – Kennington Oval





#### Location 5 – Camberwell New Road





## Location 6 – Camberwell New Road





## Loca