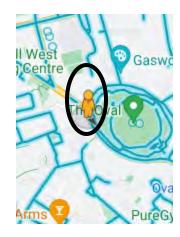

oolwich Common





Location 18 – Woolwich Common





## Location 19 – Woolwich Common





#### Location 20 – Woolwich Common





## Location 21 – Woolwich Common





Greenwich – Eltham Road – A20

Location 1 – Eltham Road





## Location 2 – Eltham Road





### Location 3 – Eltham Road





#### Location 4 – Eltham Road











#### Location 6 – Eltham Road





Lambeth – Brixton Road–A23

Location 1 – Brixton Road





## Location 2 – Brixton Road





#### Location 3 – Brixton Road

#### Location 4 – Brixton Road









#### Location 5 – Brixton Road

#### Location 6 – Brixton Road









## Location 7 – Brixton Road





## Location 8 – Brixton Road





Lambeth – A205

Location 1 – Harleyford Road





# Location 2 – Harleyford Road





# Location 3 – Kennington Oval





# Location 4 – Kennington Oval





#### Location 5 – Camberwell New Road





## Location 6 – Camberwell New Road





## Location 7 – Camberwell New Road





## Location 8 – Camberwell New Road





# Location 9 – Camberwell New Road





## Lambeth – A24

Location 1 – Clapham Common South Side





## Location 2 – Clapham Common South Side





Location 3 – Clapham Common South Side









# Location 5 – Clapham Common South Side





## Lambeth – Kennington Lane A3204

Location 1 – Kennington Lane



# Seum a Clephant & Clep

## Location 2 – Kennington Lane





# Location 3 – Kennington Lane

## Location 4 – Kennington Lane









## Location 5 – Kennington Lane





## Location 6 – Kennington Lane





Lambeth - Kennington Park Road – Clapham Road – A3

Location 1 – Kennington