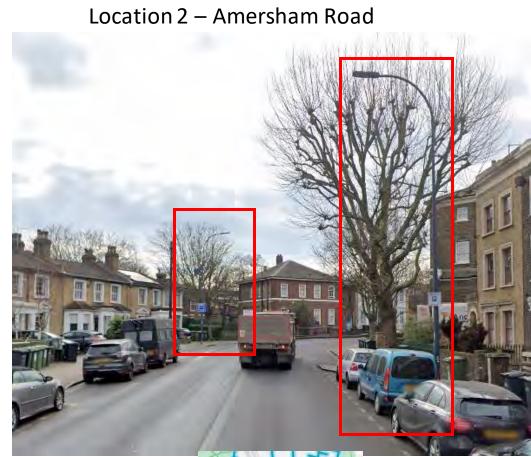

Christchurch Road





Location 11 – Christchurch Road





### Location 12 – Christchurch Road





## Location 13 – Christchurch Road











Location 15 – Christchurch Road





#### Location 16 – A205





## Location 17 – A205





## Location 18 – Thurlow Park Road





## Location 19 – Thurlow Park Road

## Location 20 – Thurlow Park Road







# Location 21 – Thurlow Park Road





#### Lewisham – A2

## Location 1 – New Cross Road





#### Location 2 – New Cross Road





Location 3 – New Cross Road





Location 4 – New Cross Road





#### Location 5 – New Cross Road

#### Location 6 – New Cross Road









#### Location 7 – New Cross Road





## Location 8 – New Cross Road





## Location 9 – New Cross Road











Lewisham – A20

## Location 1 – Amersham Road









# Location 3 – Lewisham Way





# Location 4 – Lewisham Way





# Location 5 – Lewisham Way

# Location 6 – Lewisham Way







# Location 7 – Lewisham Way





## Location 8 – Lewisham Way





# Location 9 – Loampit Hill

# Location 10 – Loampit Hill









# Location 11 – Loampit Vale

Location 12 – Rennell Street









#### Location 13 – Rennell Street





# Location 14 – Lewisham High Street





## Location 15 – Lee High Road





## Location 16 – Lee High Road





# Location 17 – Lee High Road





# Location 18 – Lee High Road





# Location 19 – Lee High Road





# Location 20 – Lee High Road





## Location 21 – Lee High Road





## Location 22 – Lee High Road





Location 23 – Lee High Road





Lewisham – A202

## Location 1 – Queens Road

#### Location 2 – Qu