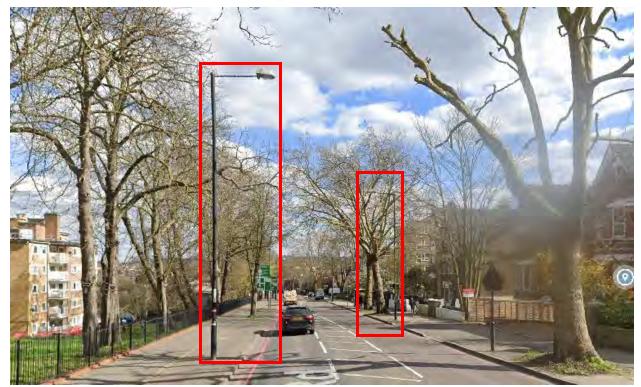

Location 5 – South Lambeth Road





## Location 6 – South Lambeth Road









### Location 8 – Stockwell Road





#### Location 9 – Stockwell Road











## Location 11 – Stockwell Road





# Location 12 – Stockwell Road





# Lambeth – South Circular Road, Poynders Road, Christchurch Road, Thurlow Road – A205

Location 1 – South Circular Road



Location 2 – South Circular Road







# Location 3 – Poynders Road

# Location 4 – Poynders Road









Location 5 – Poynders Road





# Location 6 – Poynders Road





#### Location 7 – A205

#### Location 8 – Streatham Place









#### Location 9 – Streatham Place





## Location 10 – Christchurch Road





Location 11 – Christchurch Road





### Location 12 – Christchurch Road





## Location 13 – Christchurch Road











Location 15 – Christchurch Road





#### Location 16 – A205





## Location 17 – A205





## Location 18 – Thurlow Park Road





## Location 19 – Thurlow Park Road

## Location 20 – Thurlow Park Road







# Location 21 – Thurlow Park Road





#### Lewisham – A2

## Location 1 – New Cross Road





#### Location 2 – New Cross Road





Location 3 – New Cross Road





Location 4 – New Cross Road





#### Location 5 – New Cross Road

#### Location 6 – New Cross Road









#### Location 7 – New Cross Road





## Location 8 – New Cross Road





## Location 9 – New Cross Road











Lewisham – A20

## Location 1 – Amersham Road









# Location 3 – Lewisham Way





# Location 4 – Lewisham Way





# Location 5 – Lewisham Way

# Location 6 – Lewisham Way







# Locatio