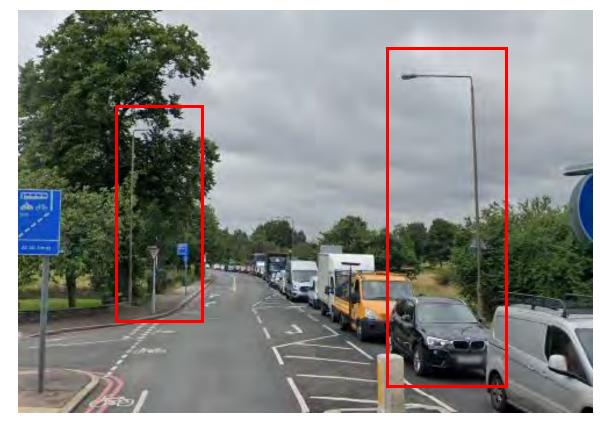

## Greenwich – A205

## Location 1 – John Wilson Street

#### Location 2 – John Wilson Street









## Location 3 – John Wilson Street





## Location 4 – John Wilson Street





## Location 5 – Grand Depot Road

# Location 6 – Grand Depot Road









## Location 7 – Grand Depot Road





## Location 8 – Woolwich Common











## Location 10 – Woolwich Common





#### Location 11 – Woolwich Common





## Location 12 – Woolwich Common





#### Location 13 – Woolwich Common





#### Location 14 – Woolwich Common











#### Location 16 – Woolwich Common





#### Location 17 – Woolwich Common





Location 18 – Woolwich Common





## Location 19 – Woolwich Common





#### Location 20 – Woolwich Common





## Location 21 – Woolwich Common





Greenwich – Eltham Road – A20

Location 1 – Eltham Road





## Location 2 – Eltham Road





### Location 3 – Eltham Road





#### Location 4 – Eltham Road











#### Location 6 – Eltham Road





Lambeth – Brixton Road–A23

Location 1 – Brixton Road





## Location 2 – Brixton Road





#### Location 3 – Brixton Road

#### Location 4 – Brixton Road









#### Location 5 – Brixton Road