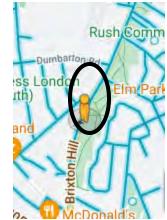

# Lambeth – Brixton Hill, Streatham Hill, Streatham High Road – A23

Location 1 – Brixton Hill

Location 2 – Brixton Hill

## Location 3 – Brixton Hill