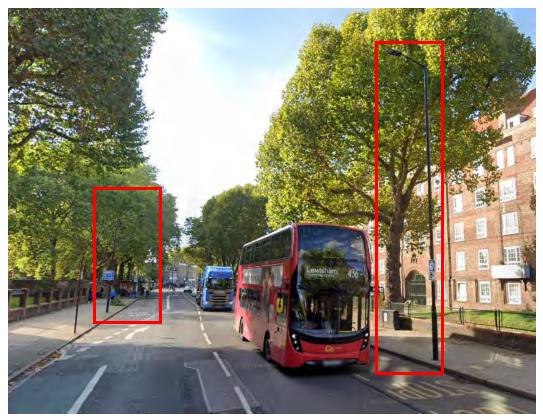

d



Content Museum







Location 4 – Jamaica Road

### Location 3 – Jamaica Road









### Location 5 – Jamaica Road

#### Location 6 – Jamaica Road









### Location 7 – Jamaica Road

### Location 8 – Jamaica Road









Location 9 – Tooley Street





Location 10 – Tooley Street



## Location 11 – Tanner Street





## Location 11 – Druid Street





## Southwark – A201 Location 1 – New Kent Road

### Location 2 – New Kent Road









#### Location 3 – New Kent Road

Location 4 – New Kent Road









### Location 5 – New Kent Road

### Location 6 – New Kent Road









### Location 7 – New Kent Road





Southwark – A202

### Location 1 – Camberwell New Road





### Location 2 – Camberwell New Road





## Location 3 – Peckham Road





### Location 4 – Peckham Road





## Location 5 – Peckham Road

### Location 6 – Peckham Road









## Location 7 – Peckham Road

## Location 8 – Peckham High Street





















## Location 11 – Peckham High Street





Location 12 – Queens Road













Southwark – A205

Location 1 – Thurlow Park Road

#### Location 2 – Dulwich Common









#### Location 3 – Dulwich Common





#### Location 4 – Dulwich Common





#### Location 5 – Dulwich Common

#### Location 6 – Dulwich Common









#### Location 7 – Dulwich Common

#### Location 8 – Dulwich Common









#### Location 9 – Dulwich Common



## Location 10 – Dulwich Common







### Location 11 – Dulwich Common





Wandsworth – A24

Location 1 – Balham Hill





### Location 2 – Balham Hill





## Location 3 – Balham Hill





## Location