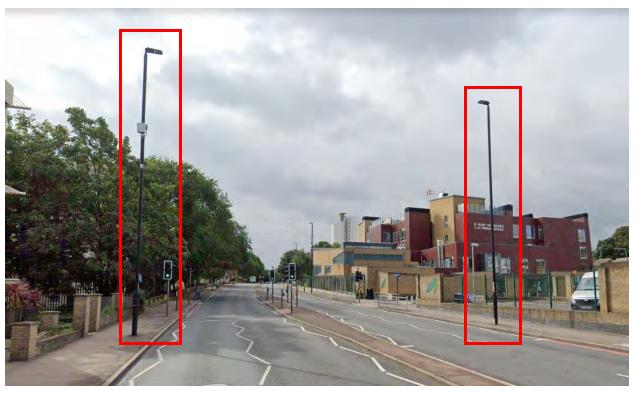

## Greenwich – A205

## Location 1 – John Wilson Street

#### Location 2 – John Wilson Street









## Location 3 – John Wilson Street





## Location 4 – John Wilson Street





## Location 5 – Grand Depot Road

# Location 6 – Grand Depot Road









## Location 7 – Grand Depot Road





## Location 8 – Woolwich Common











## Location 10 – Woolwich Common





#### Location 11 – Woolwich Common





## Location 12 – Woolwich Common





#### Location 13 – Woolwich Common





#### Location 14 – Woolwich Common











#### Location 16 – Woolwich Common





#### Location 17 – Woolwich Common





Location 18 – Woolwich Common





## Location 19 – Woolwich Common





#### Location 20 – Woolwich Common





## Location 21 – Woolwich Common





Greenwich – Eltham Road – A20

Location 1 – Eltham Road





## Location 2 – Eltham Road





### Location 3 – Eltham Road