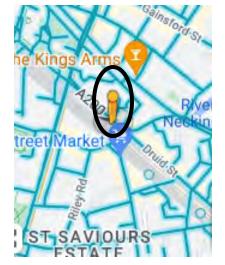

### Location 14 – Old Kent Road





# Location 15 – Old Kent Road





# Southwark – A100 Location 1 – Tower Bridge Road





# Location 2 – Tower Bridge Road











Location 4 – Tower Bridge Road





# Location 5 – Tower Bridge Road

# Location 6 – Tower Bridge Road









# Location 7 – Tower Bridge Road









# Location 8 – Tower Bridge Road

# Southwark – A200 Location 1 – Jamaica Road

#### Location 2 – Jamaica Road



Content Museum







Location 4 – Jamaica Road

### Location 3 – Jamaica Road









### Location 5 – Jamaica Road

#### Location 6 – Jamaica Road









### Location 7 – Jamaica Road

### Location 8 – Jamaica Road









Location 9 – Tooley Street





Location 10 – Tooley Street



## Location 11 – Tanner Street





## Location 11 – Druid Street





## Southwark – A201 Location 1 – New Kent Road

### Location 2 – New Kent Road









#### Location 3 – New Kent Road

Location 4 – New Kent Road









### Location 5 – New Kent Road

### Location 6 – New Kent Road









### Location 7 – New Kent Road





Southwark – A202

### Location 1 – Camberwell New Road





### Location 2 – Camberwell New Road





## Location 3 – Peckham Road





### Location 4 – Peckham Road





## Location 5 – Peckham Road

### Location 6 – Peckham Road









## Location 7 – Peckham Road

## Location 8 – Peckham High Street





















## Location 11 – Peckham High Street





Location 12 – Queens Road













Southwark – A205

Location 1 – Thurlow Park Road

#### Location 2 – Dulwich Common









#### Location 3 – Dulwich Common