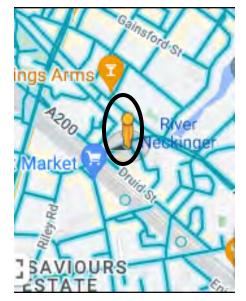

# Location 13 – Old Kent Road





### Location 14 – Old Kent Road





# Location 15 – Old Kent Road





# Southwark – A100 Location 1 – Tower Bridge Road





# Location 2 – Tower Bridge Road











Location 4 – Tower Bridge Road





# Location 5 – Tower Bridge Road

# Location 6 – Tower Bridge Road









# Location 7 – Tower Bridge Road









# Location 8 – Tower Bridge Road

# Southwark – A200 Location 1 – Jamaica Road

#### Location 2 – Jamaica Road



Content Museum







Location 4 – Jamaica Road

### Location 3 – Jamaica Road









### Location 5 – Jamaica Road

#### Location 6 – Jamaica Road









### Location 7 – Jamaica Road

### Location 8 – Jamaica Road









Location 9 – Tooley Street





Location 10 – Tooley Street



## Location 11 – Tanner Street





## Location 11 – Druid Street





## Southwark – A201 Location 1 – New Kent Road

### Location 2 – New Kent Road









#### Location 3 – New Kent Road

Location 4 – New Kent Road









### Location 5 – New Kent Road

### Location 6 – New Kent Road









### Location 7 – New Kent Road





Southwark – A202

### Location 1 – Camberwell New Road





### Location 2 – Camberwell New Road





## Location 3 – Peckham Road





### Location 4 – Peckham Road





## Location 5 – Peckham Road

### Location 6 – Peckham Road









## Location 7 – Peckham Road

## Location 8 – Peckham High Street





















## Location 11 – Peckham High Street





Location 12 – Queens Road













Southwark – A205

Location 1 – Thurlow Park Road

#### Location 2 – Dulwich Common