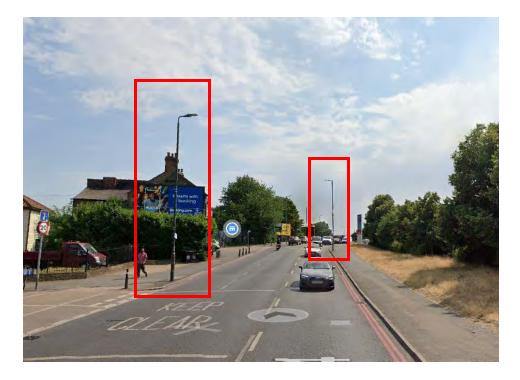

## Merton – A24

Location 1 – High Street Colliers Wood

Location 2 – High Street Colliers Wood

No post on the other side of the road.