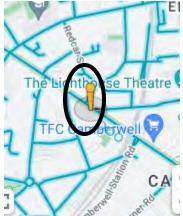

ark – A200 Location 1 – Jamaica Road

#### Location 2 – Jamaica Road



Content Museum







Location 4 – Jamaica Road

### Location 3 – Jamaica Road









### Location 5 – Jamaica Road

#### Location 6 – Jamaica Road









### Location 7 – Jamaica Road

### Location 8 – Jamaica Road









Location 9 – Tooley Street





Location 10 – Tooley Street



## Location 11 – Tanner Street





## Location 11 – Druid Street





## Southwark – A201 Location 1 – New Kent Road

### Location 2 – New Kent Road









#### Location 3 – New Kent Road

Location 4 – New Kent Road









### Location 5 – New Kent Road

### Location 6 – New Kent Road









### Location 7 – New Kent Road





Southwark – A202

### Location 1 – Camberwell New Road





### Location 2 – Camberwell New Road





## Location 3 – Peckham Road





### Location 4 – Peckham Road





## Location 5 – Peckham Road

### Location 6 – Peckham Road









## Location 7 – Peckham Road

## Location 8 – Peckham High Street





















## Location 11 – Peckham High Street





Location 12 – Queens Road













Southwark – A205

Location 1 – Thurlow Park Road

#### Location 2 – Dulwich Common









#### Location 3 – Dulwich Common





#### Location 4 – Dulwich Common





#### Location 5 – Dulwich Common

#### Location 6 – Dulwich Common









#### Location 7 – Dulwich Common

#### Location 8 – Dulwich Common









#### Location 9 – Dulwich Common



## Location 10 – Dulwich Common







### Location 11 – Dulwich Common





Wandsworth – A24

Location 1 – Balham Hill





### Locatio