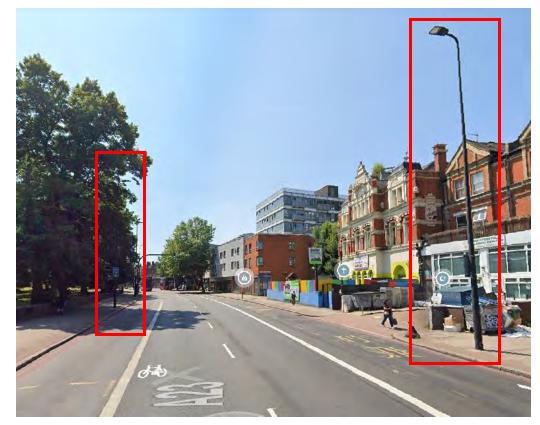

# Lambeth – Brixton Hill, Streatham Hill, Streatham High Road – A23

Location 1 – Brixton Hill

Location 2 – Brixton Hill

## Location 3 – Brixton Hill