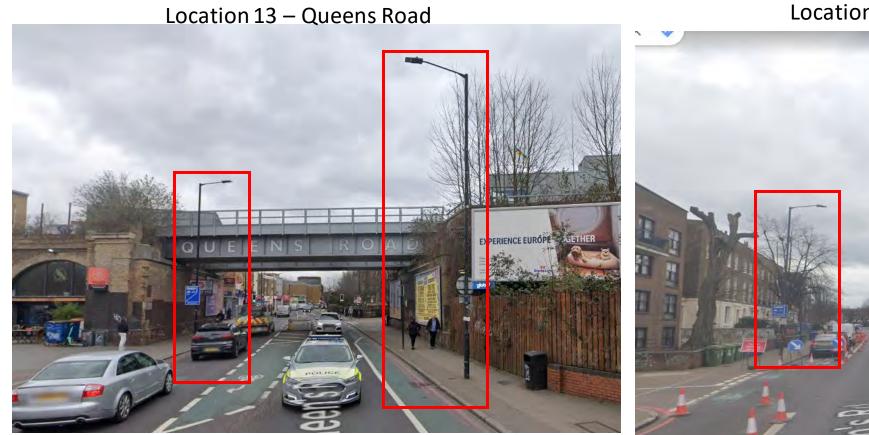

Location 9 – Tooley Street





Location 10 – Tooley Street



## Location 11 – Tanner Street





## Location 11 – Druid Street





## Southwark – A201 Location 1 – New Kent Road

### Location 2 – New Kent Road









#### Location 3 – New Kent Road

Location 4 – New Kent Road









### Location 5 – New Kent Road

### Location 6 – New Kent Road









### Location 7 – New Kent Road





Southwark – A202

### Location 1 – Camberwell New Road





### Location 2 – Camberwell New Road





## Location 3 – Peckham Road





### Location 4 – Peckham Road





## Location 5 – Peckham Road

### Location 6 – Peckham Road









## Location 7 – Peckham Road

## Location 8 – Peckham High Street





















## Location 11 – Peckham High Street





Location 12 – Queens Road













Southwark – A205

Location 1 – Thurlow Park Road

#### Location 2 – Dulwich Common









#### Location 3 – Dulwich Common





#### Location 4 – Dulwich Common





#### Location 5 – Dulwich Common

#### Location 6 – Dulwich Common









#### Location 7 – Dulwich Common

#### Location 8 – Dulwich Common









#### Location 9 – Dulwich Common



## Location 10 – Dulwich Common







### Location 11 – Dulwich Common





Wandsworth – A24

Location 1 – Balham Hill





### Location 2 – Balham Hill





## Location 3 – Balham Hill





## Location 4 – Balham High Road





## Location 5 – Balham High Road





# Location 6 – Balham High Road





## Location 7 – Balham High Road





# Location 8 – Balham High Road





## Location 9 – Balham High Road





Location 10 – Balh