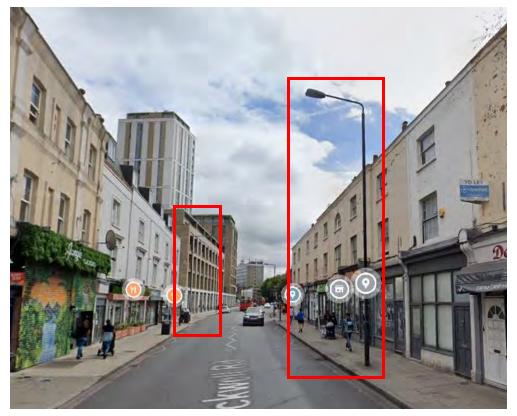

High Road

# Location 16 – Streatham High Road













# Location 18 – Tooting Bec Road





# Location 19 – Tooting Bec Gardens





## Location 20 – Ambleside Avenue





## Location 21 – Streatham High Road

## Location 22 – Streatham High Road











Location 23 – Streatham High Road







# Location 24 – Streatham High Road





# Location 25 – Streatham High Road





# Lambeth – South Lambeth Road – Stockwell Road - A203

## Location 1 – South Lambeth Road

### Location 2 – South Lambeth Road









# Location 3 – South Lambeth Road





Location 4 – South Lambeth Road





### Location 5 – South Lambeth Road





## Location 6 – South Lambeth Road









### Location 8 – Stockwell Road





#### Location 9 – Stockwell Road











## Location 11 – Stockwell Road





# Location 12 – Stockwell Road





# Lambeth – South Circular Road, Poynders Road, Christchurch Road, Thurlow Road – A205

Location 1 – South Circular Road



Location 2 – South Circular Road







# Location 3 – Poynders Road

# Location 4 – Poynders Road









Location 5 – Poynders Road





# Location 6 – Poynders Road





#### Location 7 – A205

#### Location 8 – Streatham Place









#### Location 9 – Streatham Place





## Location 10 – Christchurch Road





Location 11 – Christchurch Road





### Location 12 – Christchurch Road





## Location 13 – Christchurch Road











Location 15 – Christchurch Road





#### Location 16 – A205





## Location 17 – A205





## Location 18 – Thurlow Park Road





## Location 19 – Thurlow Park Road

## Location 20 – Thurlo