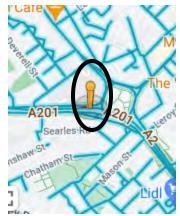

A100 Location 1 – Tower Bridge Road





# Location 2 – Tower Bridge Road











Location 4 – Tower Bridge Road





# Location 5 – Tower Bridge Road

# Location 6 – Tower Bridge Road









# Location 7 – Tower Bridge Road









# Location 8 – Tower Bridge Road

# Southwark – A200 Location 1 – Jamaica Road

#### Location 2 – Jamaica Road



Content Museum







Location 4 – Jamaica Road

### Location 3 – Jamaica Road









### Location 5 – Jamaica Road

#### Location 6 – Jamaica Road









### Location 7 – Jamaica Road

### Location 8 – Jamaica Road









Location 9 – Tooley Street





Location 10 – Tooley Street



## Location 11 – Tanner Street





## Location 11 – Druid Street





## Southwark – A201 Location 1 – New Kent Road

### Location 2 – New Kent Road









#### Location 3 – New Kent Road

Location 4 – New Kent Road









### Location 5 – New Kent Road

### Location 6 – New Kent Road









### Location 7 – New Kent Road





Southwark – A202

### Location 1 – Camberwell New Road





### Location 2 – Camberwell New Road





## Location 3 – Peckham Road





### Location 4 – Peckham Road





## Location 5 – Peckham Road

### Location 6 – Peckham Road









## Location 7 – Peckham Road

## Location 8 – Peckham High Street





















## Location 11 – Peckham High Street





Location 12 – Queens Road













Southwark – A205

Location 1 – Thurlow Park Road

#### Location 2 – Dulwich Common









#### Location 3 – Dulwich Common





#### Location 4 – Dulwich Common





#### Location 5 – Dulwich Common

#### Loca