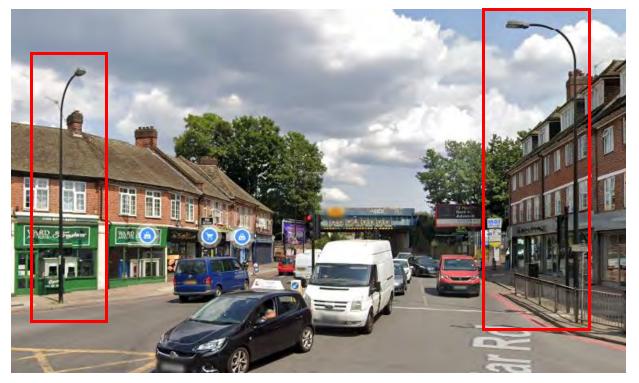

Road





## Location 5 – Devonshire Road











#### Location 7 – Waldram Park Road





## Location 8 – Sunderland Road





#### Location 9 – Stanstead Road

Location 10 – Stanstead Road









## Location 11 – Stanstead Road









Location 12 – Stanstead Road

## Location 13 – Stanstead Road





## Location 14 – Stanstead Road





#### Location 15 – Stanstead Road











#### Location 17 – Catford Road





#### Location 18 – Catford Road





# Location 19 – Plassy Road

#### Location 20 – Brownhill Road









## Location 21 – Brownhill Road





## Location 22 – Brownhill Road





### Location 23 – Brownhill Road

#### Location 24 – Brownhill Road









## Location 25 – Brownhill Road

Location 26 – Brownhill Road









## Location 27 – South Circular Road





## Merton – A24

Location 1 – High Street Colliers Wood





Location 2 – High Street Colliers Wood









No post on the other side of the road.

## Location 4 – High Street Colliers Wood





# Location 5 – High Street Colliers Wood





# RBCK – A3220 Location 1 – Cromwell Road

#### Location 2 – Cromwell Road









### Location 3 – Cromwell Road

#### Location 4 – Cromwell Road









### Location 5 – Cromwell Road

#### Location 6 – Cromwell Road











Location 8 – Cromwell Road









# Location 9 – Cromwell Road

# Location 10 – Brompton Road









# Location 11 – Brompton Road





# RBCK – A3220 Location 1 – Holland Road

#### Location 2 – Holland Road









### Location 3 – Holland Road

### Location 4 – Holland Road









### Location 5 – Holland Road