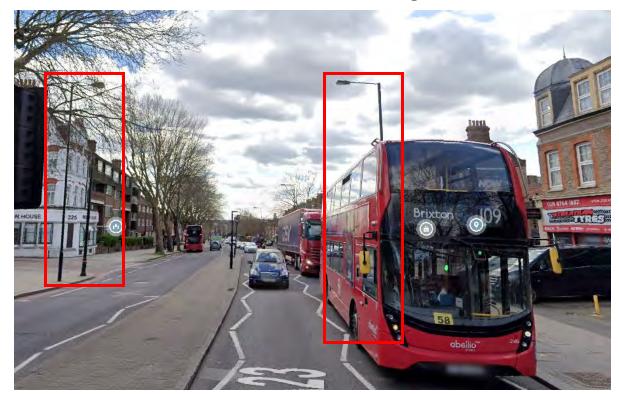

Location 2 – Brixton Hill

## Location 3 – Brixton Hill

#### Location 4 – Brixton Hill









## Location 5 – Brixton Hill





## Location 6 – Brixton Hill

















#### Location 9 – Streatham Hill











#### Location 11 – Streatham Hill





# Location 12 – Streatham High Road





# Location 13 – Streatham High Road









## Location 14 – Streatham High Road

# Location 15 – Streatham High Road

# Location 16 – Streatham High Road













# Location 18 – Tooting Bec Road





# Location 19 – Tooting Bec Gardens





## Location 20 – Ambleside Avenue





## Location 21 – Streatham High Road

## Location 22 – Streatham High Road











Location 23 – Streatham High Road







# Location 24 – Streatham High Road





# Location 25 – Streatham High Road





# Lambeth – South Lambeth Road – Stockwell Road - A203

## Location 1 – South Lambeth Road

### Location 2 – South Lambeth Road









# Location 3 – South Lambeth Road





Location 4 – South Lambeth Road





### Location 5 – South Lambeth Road





## Location 6 – South Lambeth Road









### Location 8 – Stockwell Road





#### Location 9 – Stockwell Road











## Location 11 – Stockwell Road





# Location 12 – Stockwell Road





# Lambeth – South Circular Road, Poynders Road, Christchurch Road, Thurlow Road – A205

Location 1 – South Circular Road



Location 2 – South Circular Road







# Location 3 – Poynders Road

# Location 4 – Poynders Road









Location 5 – Poynders Road





# Location 6 – Poynders Road





#### Location 7 – A205

#### Location 8 – Stre