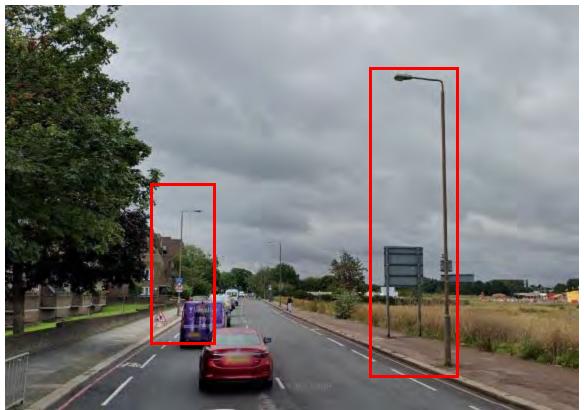

## Greenwich – A205

## Location 1 – John Wilson Street

#### Location 2 – John Wilson Street









## Location 3 – John Wilson Street





## Location 4 – John Wilson Street





## Location 5 – Grand Depot Road

# Location 6 – Grand Depot Road









## Location 7 – Grand Depot Road





## Location 8 – Woolwich Common











## Location 10 – Woolwich Common





#### Location 11 – Woolwich Common





## Location 12 – Woolwich Common





#### Location 13 – Woolwich Common





#### Location 14 – Woolwich Common











#### Location 16 – Woolwich Common





#### Location 17 – Woolwich Common





Location 18 – Woolwich Common





## Location 19 – Woolwich Common





#### Location 20 – Woolwich Common





## Location 21 – Woolwich Common





Greenwich – Eltham Road – A20

Location 1 – Eltham Road





## Location 2 – Eltham Road





### Location 3 – Eltham Road





#### Location 4 – Eltham Road











#### Location 6 – Eltham Road





Lambeth – Brixton Road–A23

Location 1 – Brixton Road





## Location 2 – Brixton Road





#### Location 3 – Brixton Road

#### Location 4 – Brixton Ro