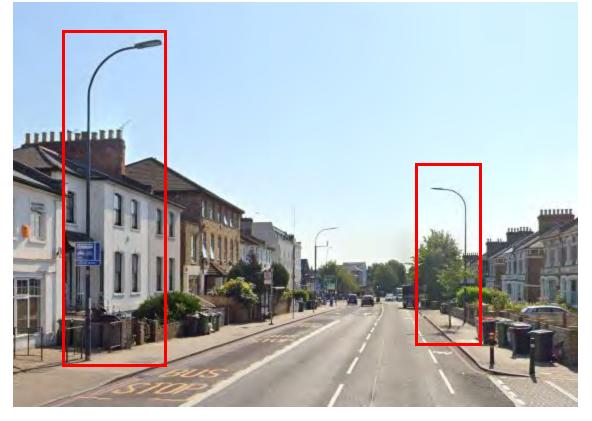

on 14 – Lewisham High Street





## Location 15 – Lee High Road





## Location 16 – Lee High Road





# Location 17 – Lee High Road





# Location 18 – Lee High Road





# Location 19 – Lee High Road





# Location 20 – Lee High Road





## Location 21 – Lee High Road





## Location 22 – Lee High Road





Location 23 – Lee High Road





Lewisham – A202

## Location 1 – Queens Road

#### Location 2 – Queens Road









# Location 3 – Queens Road





Lewisham – A205

Location 1 – London Road





### Location 2 – London Road





## Location 3 – London Road





## Location 4 – London Road





## Location 5 – Devonshire Road











#### Location 7 – Waldram Park Road





## Location 8 – Sunderland Road





#### Location 9 – Stanstead Road

Location 10 – Stanstead Road









## Location 11 – Stanstead Road









Location 12 – Stanstead Road

## Location 13 – Stanstead Road





## Location 14 – Stanstead Road





#### Location 15 – Stanstead Road











#### Location 17 – Catford Road





#### Location 18 – Catford Road





# Location 19 – Plassy Road

#### Location 20 – Brownhill Road









## Location 21 – Brownhill Road





## Location 22 – Brownhill Road





### Location 23 – Brownhill Road

#### Location 24 – Brownhill Road









## Location 25 – Brownhill Road

Location 26 – Brownhill Road









## Location 27 – South Circular Road





## Merton – A24

Location 1 – High Street Colliers Wood





Location 2 – High Street Colliers Wood









No post on the other side of the road.

## Location 4 – High Street Colliers Wood