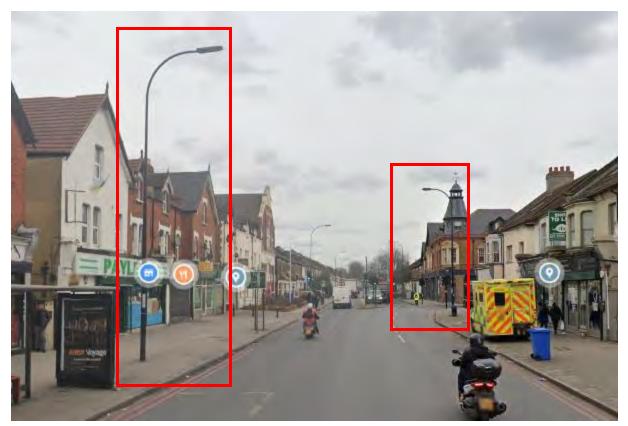

Road





Lewisham – A202

## Location 1 – Queens Road

#### Location 2 – Queens Road









# Location 3 – Queens Road





Lewisham – A205

Location 1 – London Road





### Location 2 – London Road





## Location 3 – London Road





## Location 4 – London Road





## Location 5 – Devonshire Road











#### Location 7 – Waldram Park Road





## Location 8 – Sunderland Road





#### Location 9 – Stanstead Road

Location 10 – Stanstead Road









## Location 11 – Stanstead Road









Location 12 – Stanstead Road

## Location 13 – Stanstead Road





## Location 14 – Stanstead Road





#### Location 15 – Stanstead Road











#### Location 17 – Catford Road





#### Location 18 – Catford Road





# Location 19 – Plassy Road

#### Location 20 – Brownhill Road









## Location 21 – Brownhill Road





## Location 22 – Brownhill Road





### Location 23 – Brownhill Road

#### Location 24 – Brownhill Road









## Location 25 – Brownhill Road

Location 26 – Brownhill Road









## Location 27 – South Circular Road





## Merton – A24

Location 1 – High Street Colliers Wood





Location 2 – High Street Colliers Wood









No post on the other side of the road.

## Location 4 – High Street Colliers Wood





# Location 5 – High Street Colliers Wood





# RBCK – A3220 Location 1 – Cromwell Road

#### Location 2 – Cromwell Road









### Location 3 – Cromwell Road

#### Location 4 – Cromwell Road









### Location 5 – Cromwell Road

#### Location 6 – Cromwell Road











Location 8 – Cromwell Road









# Location 9 – Cromwel