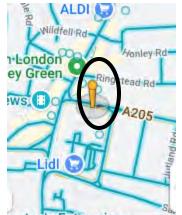

oad





Lewisham – A202

## Location 1 – Queens Road

#### Location 2 – Queens Road









# Location 3 – Queens Road





Lewisham – A205

Location 1 – London Road





### Location 2 – London Road





## Location 3 – London Road





## Location 4 – London Road





## Location 5 – Devonshire Road











#### Location 7 – Waldram Park Road





## Location 8 – Sunderland Road





#### Location 9 – Stanstead Road

Location 10 – Stanstead Road









## Location 11 – Stanstead Road









Location 12 – Stanstead Road

## Location 13 – Stanstead Road





## Location 14 – Stanstead Road





#### Location 15 – Stanstead Road











#### Location 17 – Catford Road





#### Location 18 – Catford Road





# Location 19 – Plassy Road

#### Location 20 – Brownhill Road









## Location 21 – Brownhill Road





## Location 22 – Brownhill Road





### Location 23 – Brownhill Road

#### Location 24 – Brownhill Road









## Location 25 – Brownhill Road

Location 26 – Brownhill Road









## Location 27 – South Circular Road





## Merton – A24

Location 1 – High Street Colliers Wood





Location 2 – High Street Colliers Wood









No post on the other side of the road.

## Location 4 – High Street Colliers Wood





# Location 5 – High Street Colliers Wood





# RBCK – A3220 Location 1 – Cromwell Road

#### Location 2 – Cromwell Road









### Location 3 – Cromwell Road

#### Location 4 – Cromwell Road









### Location 5 – Cromwell Road

#### Location 6 – Cromwell Road











Location 8 – Cromwell Road









# Location 9 – Cromwell