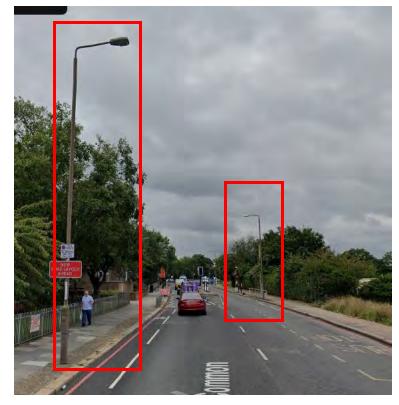

## Greenwich – A205

## Location 1 – John Wilson Street

#### Location 2 – John Wilson Street









## Location 3 – John Wilson Street





## Location 4 – John Wilson Street





## Location 5 – Grand Depot Road

# Location 6 – Grand Depot Road









## Location 7 – Grand Depot Road





## Location 8 – Woolwich Common











## Location 10 – Woolwich Common





#### Location 11 – Woolwich Common





## Location 12 – Woolwich Common





#### Location 13 – Woolwich Common





#### Location 14 – Woolwich Common











#### Location 16 – Woolwich Common





#### Location 17 – Woolwich Common





Location 18 – Woolwich Common





## Location 19 – Woolwich Common





#### Location 20 – Woolwich Common





## Location 21 – Woolwich Common





Greenwich – Eltham Road – A20

Location 1 – Eltham Road





## Location 2 – Eltham Road





### Location 3 – Eltham Road





#### Location 4 – Eltham Road











#### Location 6 – Eltham Road





Lambeth – Brixton Road–A23

Location 1 – Brixton Road





## Location 2 – Brixton Road





#### Location 3 – Brixton Road

#### Location 4 – Brixton Road