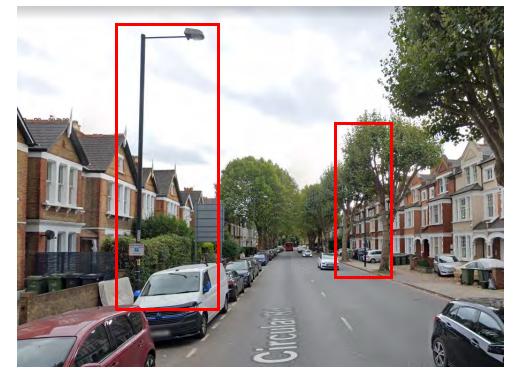

side Avenue





## Location 21 – Streatham High Road

## Location 22 – Streatham High Road











Location 23 – Streatham High Road







# Location 24 – Streatham High Road





# Location 25 – Streatham High Road





# Lambeth – South Lambeth Road – Stockwell Road - A203

## Location 1 – South Lambeth Road

### Location 2 – South Lambeth Road









# Location 3 – South Lambeth Road





Location 4 – South Lambeth Road





### Location 5 – South Lambeth Road





## Location 6 – South Lambeth Road









### Location 8 – Stockwell Road





#### Location 9 – Stockwell Road











## Location 11 – Stockwell Road





# Location 12 – Stockwell Road





# Lambeth – South Circular Road, Poynders Road, Christchurch Road, Thurlow Road – A205

Location 1 – South Circular Road



Location 2 – South Circular Road







# Location 3 – Poynders Road

# Location 4 – Poynders Road









Location 5 – Poynders Road





# Location 6 – Poynders Road





#### Location 7 – A205

#### Location 8 – Streatham Place









#### Location 9 – Streatham Place





## Location 10 – Christchurch Road





Location 11 – Christchurch Road





### Location 12 – Christchurch Road





## Location 13 – Christchurch Road











Location 15 – Christchurch Road





#### Location 16 – A205





## Location 17 – A205





## Location 18 – Thurlow Park Road





## Location 19 – Thurlow Park Road

## Location 20 – Thurlow Park Road







# Location 21 – Thurlow Park Road





#### Lewisham – A2

## Location 1 – New Cross Road





#### Location 2 – New Cross Road





Location 3