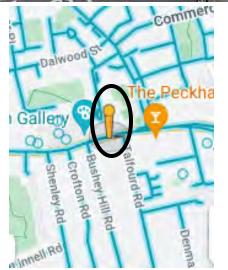

Jamaica Road









### Location 5 – Jamaica Road

#### Location 6 – Jamaica Road









### Location 7 – Jamaica Road

### Location 8 – Jamaica Road









Location 9 – Tooley Street





Location 10 – Tooley Street



## Location 11 – Tanner Street





## Location 11 – Druid Street





## Southwark – A201 Location 1 – New Kent Road

### Location 2 – New Kent Road









#### Location 3 – New Kent Road

Location 4 – New Kent Road









### Location 5 – New Kent Road

### Location 6 – New Kent Road









### Location 7 – New Kent Road





Southwark – A202

### Location 1 – Camberwell New Road





### Location 2 – Camberwell New Road





## Location 3 – Peckham Road





### Location 4 – Peckham Road





## Location 5 – Peckham Road

### Location 6 – Peckham Road









## Location 7 – Peckham Road

## Location 8 – Peckham High Street





















## Location 11 – Peckham High Street





Location 12 – Queens Road













Southwark – A205

Location 1 – Thurlow Park Road

#### Location 2 – Dulwich Common









#### Location 3 – Dulwich Common





#### Location 4 – Dulwich Common





#### Location 5 – Dulwich Common

#### Location 6 – Dulwich Common









#### Location 7 – Dulwich Common

#### Location 8 – Dulwich Common









#### Location 9 – Dulwich Common



## Location 10 – Dulwich Common







### Location 11 – Dulwich Common





Wandsworth – A24

Location 1 – Balham Hill





### Location 2 – Balham Hill





## Location 3 – Balham Hill





## Location 4 – Balham High Road





## Location 5 – Balham High Road





# Loca