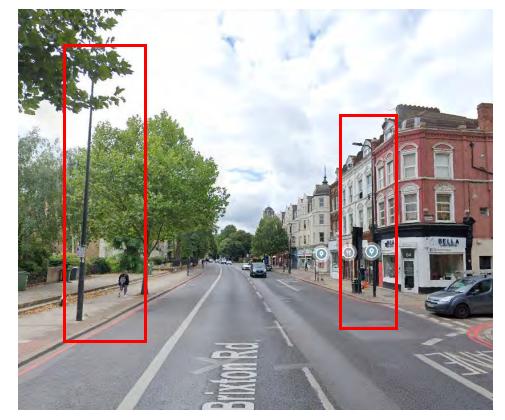

tion 7 – Grand Depot Road





## Location 8 – Woolwich Common











## Location 10 – Woolwich Common





#### Location 11 – Woolwich Common





## Location 12 – Woolwich Common





#### Location 13 – Woolwich Common





#### Location 14 – Woolwich Common











#### Location 16 – Woolwich Common





#### Location 17 – Woolwich Common





Location 18 – Woolwich Common





## Location 19 – Woolwich Common





#### Location 20 – Woolwich Common





## Location 21 – Woolwich Common





Greenwich – Eltham Road – A20

Location 1 – Eltham Road





## Location 2 – Eltham Road





### Location 3 – Eltham Road





#### Location 4 – Eltham Road











#### Location 6 – Eltham Road





Lambeth – Brixton Road–A23

Location 1 – Brixton Road





## Location 2 – Brixton Road





#### Location 3 – Brixton Road

#### Location 4 – Brixton Road









#### Location 5 – Brixton Road

#### Location 6 – Brixton Road









## Location 7 – Brixton Road





## Location 8 – Brixton Road





Lambeth – A205

Location 1 – Harleyford Road





# Location 2 – Harleyford Road





# Location 3 – Kennington Oval





# Location 4 – Kennington Oval





#### Location 5 – Camberwell New Road





## Location 6 – Camberwell New Road





## Location 7 – Camberwell New Road





## Location 8 – Camberwell New Road





# Location 9 – Camberwell New Road





## Lambeth – A24

Location 1 – Clapham Common South Side





## Location 2 – Clapham Common South Side





Location 3 – Clapham Common South Side









# Location 5 – Clapham Common South Side





## Lambeth – Kenn