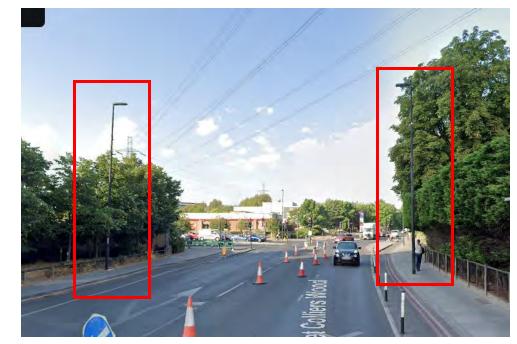

## Location 11 – Stanstead Road









Location 12 – Stanstead Road

## Location 13 – Stanstead Road





## Location 14 – Stanstead Road





#### Location 15 – Stanstead Road











#### Location 17 – Catford Road





#### Location 18 – Catford Road





# Location 19 – Plassy Road

#### Location 20 – Brownhill Road









## Location 21 – Brownhill Road





## Location 22 – Brownhill Road





### Location 23 – Brownhill Road

#### Location 24 – Brownhill Road









## Location 25 – Brownhill Road

Location 26 – Brownhill Road









## Location 27 – South Circular Road





## Merton – A24

Location 1 – High Street Colliers Wood





Location 2 – High Street Colliers Wood









No post on the other side of the road.

## Location 4 – High Street Colliers Wood





# Location 5 – High Street Colliers Wood





# RBCK – A3220 Location 1 – Cromwell Road

#### Location 2 – Cromwell Road









### Location 3 – Cromwell Road

#### Location 4 – Cromwell Road









### Location 5 – Cromwell Road

#### Location 6 – Cromwell Road











Location 8 – Cromwell Road









# Location 9 – Cromwell Road

# Location 10 – Brompton Road









# Location 11 – Brompton Road





# RBCK – A3220 Location 1 – Holland Road

#### Location 2 – Holland Road









### Location 3 – Holland Road

### Location 4 – Holland Road









### Location 5 – Holland Road

#### Location 6 – Holland Road









#### Location 7 – Warwick Road





### Location 8 – Warwick Road





### Location 9 – Warwick Road

#### Location 10 – Warwick Road







## Location 11